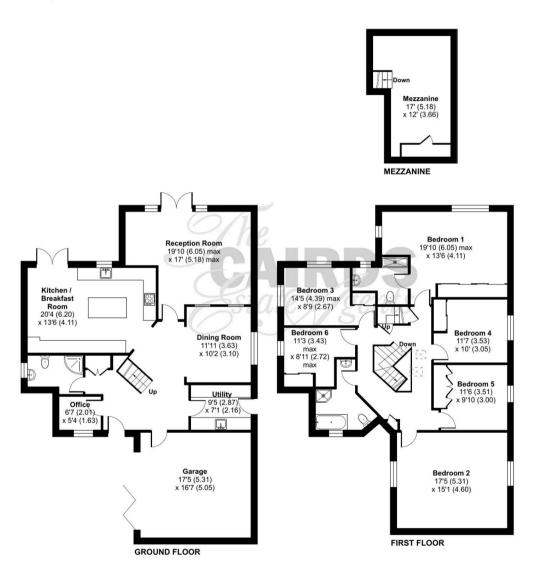

Nestled in a quiet cul-de-sac, this modern 6-bedroom detached house presents a charming retreat for those seeking a peaceful yet convenient lifestyle. The property boasts bright and spacious accommodation, featuring a welcoming entrance hall, spacious kitchen/breakfast room, utility, and three reception rooms, offering ample space for comfortable living and entertaining.