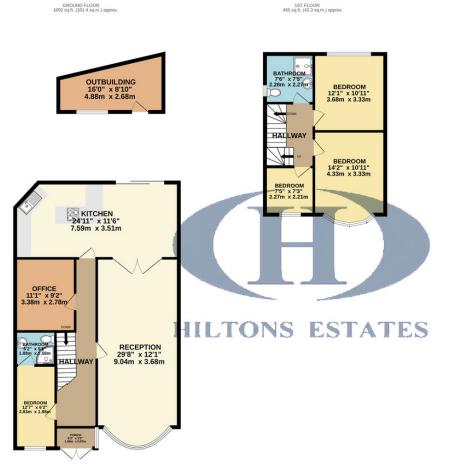

## OFFERS OVER £720,000

This exquisitely extended semi-detached family residence is situated in a sought-after residential area. The property boasts five to six generously sized bedrooms and offers excellent access to local amenities, including shops, schools, and various transport options. The ground floor features an expansive through lounge, a sleek, modern kitchen/diner, and a versatile fifth bedroom with an en-suite shower room. The first floor comprises three additional bedrooms and a contemporary shower room, while the top floor includes a well-appointed fourth bedroom/loft room and another shower room. The exterior includes a beautifully landscaped rear garden, perfect for relaxation and entertaining, and a front garden with off-street parking. Additionally, the property features a versatile outbuilding, ideal for use as a home office, gym, or studio, providing flexible space to suit various needs. Call NOW for further details, not to be missed.

TOTAL FLOOR AREA : 1821 sq.ft. (169.2 sq.m.) approx.

Whilst every attempt has been made to ensure the accuracy of the footpain contained here, measurements of doors, windows, rooms and any other items are approximate and for responsibility to taken to the any error, prospective purchaser. The services, systems and applications shown have not been tested and no guarantee as to their openability or efficiency can be given. 2ND FLOOR 274 sq.ft. (25.5 sq.m.) approx.