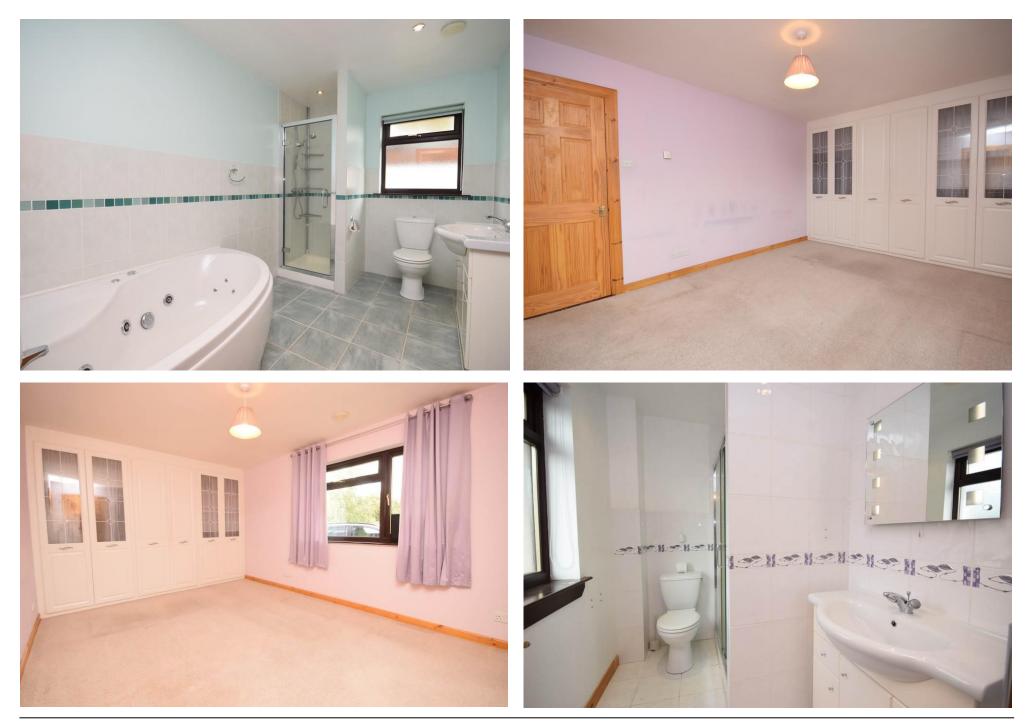

### **Property Summary**

Next Home are delighted to bring this rare to the market 5 bedroom detached villa with annex situated in the most picturesque area of Ballyoukan,Pitlochry.

The property would make the ideal family home with spacious and flexible accommodation set over 2 levels with the ground floor : Vestibule, entrance hallway, a wonderfully spacious lounge with room for a variety of furniture, gas fired stove with stairs leading to a sun room with an attractive bay window feature, very spacious kitchen with a range of wooden wall and base units with a gas fired hob, utility room, dining room, 2 double bedrooms with one benefitting from an en-suite shower room and a family bathroom.

The first floor offers more spacious accommodation with 2 further double bedroom which both offer lovely views to the countryside and the garden. There is also a further reception room which can be used for multiple purposes and a shower room.

### **Property Room sizes**

VESTIBULE

HALL 13' 5" x 10' 9" (4.1m x 3.3m) LOUNGE 19' 8" x 17' 4" (6m x 5.3m) SUN ROOM 17' 8" x 10' 2" (5.4m x 3.1m) KITCHEN 23' 7" x 14' 1" (7.2m x 4.3m) UTILITY ROOM 10' 9" x 7' 10" (3.3m x 2.4m) DINING ROOM 17' 0" x 11' 1" (5.2m x 3.4m) BEDROOM 13' 9" x 10' 9" (4.2m x 3.3m) ENSUITE

8' 2" x 5' 6" (2.5m x 1.7m) BEDROOM

11' 5" x 10' 9" (3.5m x 3.3m)

BATHROOM