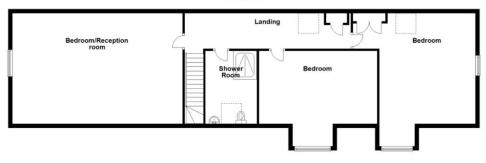

# Floorplans

First Floor

### **Property Room sizes**

VESTIBULE

HALL 13' 5" x 10' 9" (4.1m x 3.3m) LOUNGE 19' 8" x 17' 4" (6m x 5.3m) SUN ROOM 17' 8" x 10' 2" (5.4m x 3.1m) KITCHEN 23' 7" x 14' 1" (7.2m x 4.3m) UTILITY ROOM 10' 9" x 7' 10" (3.3m x 2.4m) DINING ROOM 17' 0" x 11' 1" (5.2m x 3.4m) BEDROOM 13' 9" x 10' 9" (4.2m x 3.3m) ENSUITE

8' 2" x 5' 6" (2.5m x 1.7m) BEDROOM

11' 5" x 10' 9" (3.5m x 3.3m)

BATHROOM

#### 11' 5" x 6' 10" (3.5m x 2.1m) LANDING

BEDROOM 17' 0" x 13' 9" (5.2m x 4.2m) BEDROOM 15' 1" x 11' 9" (4.6m x 3.6m) SHOWER ROOM 7' 10" x 11' 9" (2.4m x 3.6m) RECEPTION ROOM 24' 11" x 13' 9" (7.6m x 4.2m) ANNEX

LOUNGE/DINER 14' 1" x 10' 2" (4.3m x 3.1m) KITCHEN 14' 1" x 5' 2" (4.3m x 1.6m) SHOWER ROOM 6'10" x 5' 2" (2.1m x 1.6m) BEDROOM 10' 9" x 10' 2" (3.3m x 3.1m)

PLEASE NOTE: These particulars whilst believed to be accurate are set out as a general outline only for guidance and do not constitute any part of an offer or contract intending, purchasers should not rely on them as statements or representations of fact, but must satisfy themselves by inspection or otherwise as to their accuracy. No person in this firm's employment has the authority to make or give representation or warranty in respect of the property. All room sizes are approximate and for general guidance only. They cannot be relied upon for fittingcarpets, fumiture etc.