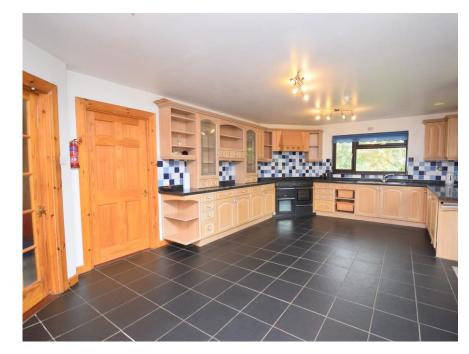

### **Property Summary**

Next Home are delighted to bring this rare to the market 5 bedroom detached villa with annex situated in the most picturesque area of Ballyoukan,Pitlochry.

The property would make the ideal family home with spacious and flexible accommodation set over 2 levels with the ground floor : Vestibule, entrance hallway, a wonderfully spacious lounge with room for a variety of furniture, gas fired stove with stairs leading to a sun room with an attractive bay window feature, very spacious kitchen with a range of wooden wall and base units with a gas fired hob, utility room, dining room, 2 double bedrooms with one benefitting from an en-suite shower room and a family bathroom.

### **Property Room sizes**

VESTIBULE

HALL 13' 5" x 10' 9" (4.1m x 3.3m) LOUNGE 19' 8" x 17' 4" (6m x 5.3m) SUN ROOM 17' 8" x 10' 2" (5.4m x 3.1m) KITCHEN 23' 7" x 14' 1" (7.2m x 4.3m) UTILITY ROOM 10' 9" x 7' 10" (3.3m x 2.4m) DINING ROOM 17' 0" x 11' 1" (5.2m x 3.4m) BEDROOM 13' 9" x 10' 9" (4.2m x 3.3m) ENSUITE