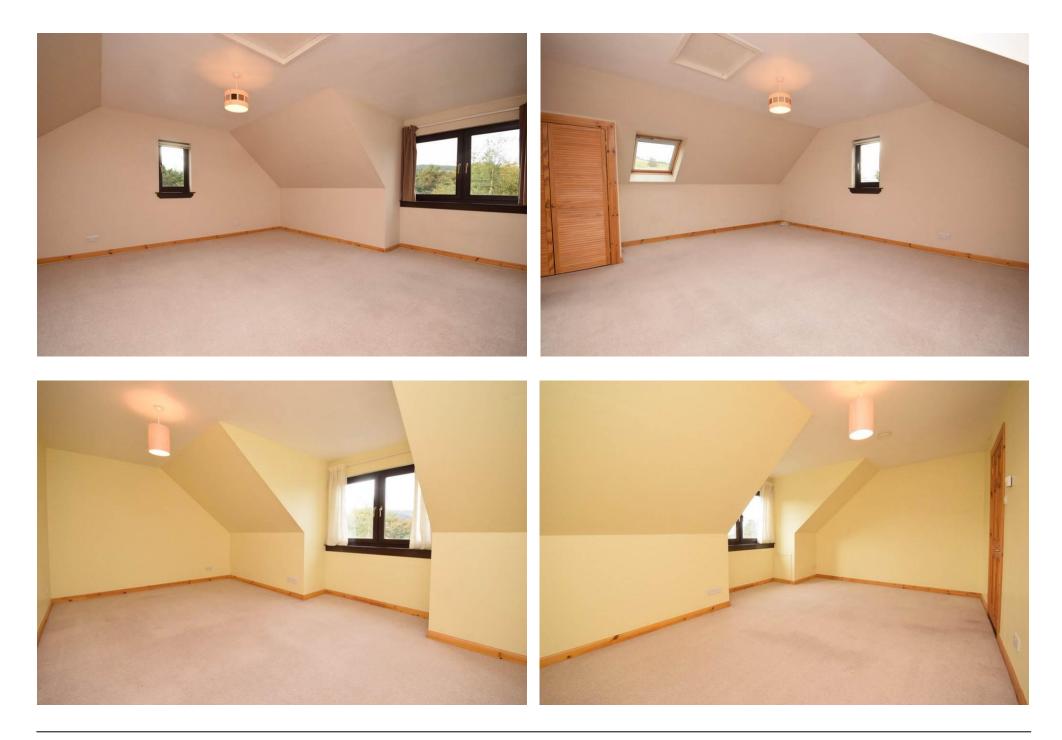

The first floor offers more spacious accommodation with 2 further double bedroom which both offer lovely views to the countryside and the garden. There is also a further reception room which can be used for multiple purposes and a shower room.

### **Property Room sizes**

VESTIBULE

HALL 13' 5" x 10' 9" (4.1m x 3.3m) LOUNGE 19' 8" x 17' 4" (6m x 5.3m) SUN ROOM 17' 8" x 10' 2" (5.4m x 3.1m) KITCHEN 23' 7" x 14' 1" (7.2m x 4.3m) UTILITY ROOM 10' 9" x 7' 10" (3.3m x 2.4m) DINING ROOM 17' 0" x 11' 1" (5.2m x 3.4m) BEDROOM 13' 9" x 10' 9" (4.2m x 3.3m) ENSUITE

8' 2" x 5' 6" (2.5m x 1.7m) BEDROOM

11' 5" x 10' 9" (3.5m x 3.3m)

BATHROOM

#### 11' 5" x 6' 10" (3.5m x 2.1m) LANDING

BEDROOM 17' 0" x 13' 9" (5.2m x 4.2m) BEDROOM 15' 1" x 11' 9" (4.6m x 3.6m) SHOWER ROOM 7' 10" x 11' 9" (2.4m x 3.6m) RECEPTION ROOM 24' 11" x 13' 9" (7.6m x 4.2m) ANNEX