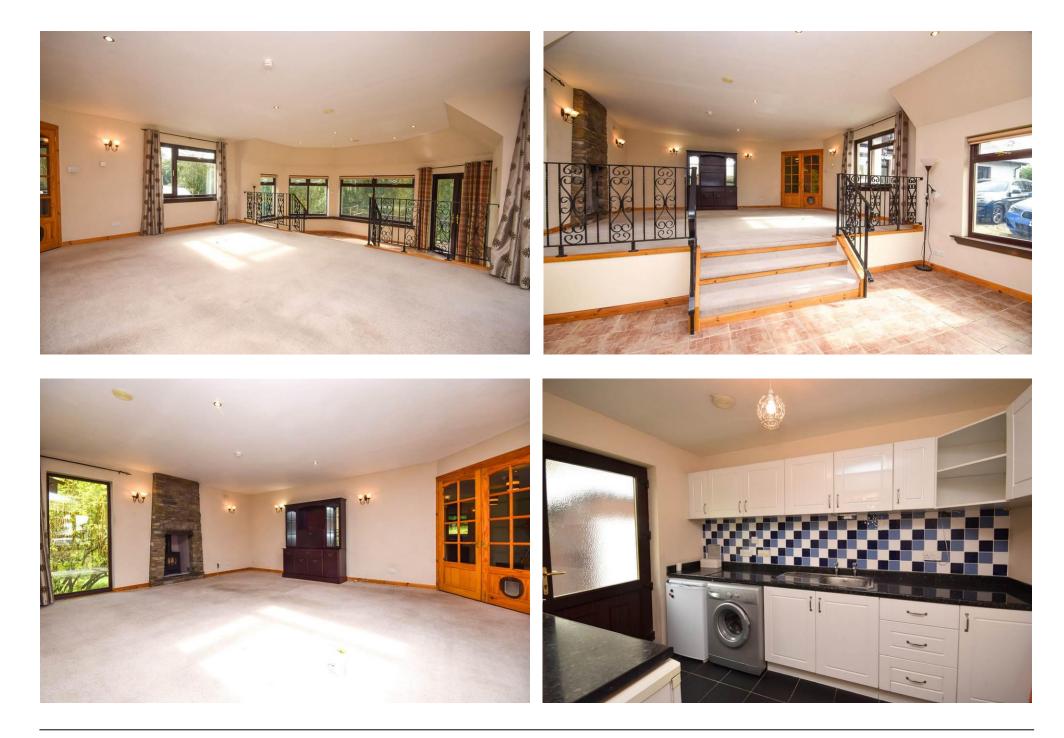

### **Property Summary**

Next Home are delighted to bring this rare to the market 5 bedroom detached villa with annex situated in the most picturesque area of Ballyoukan,Pitlochry.

The property would make the ideal family home with spacious and flexible accommodation set over 2 levels with the ground floor : Vestibule, entrance hallway, a wonderfully spacious lounge with room for a variety of furniture, gas fired stove with stairs leading to a sun room with an attractive bay window feature, very spacious kitchen with a range of wooden wall and base units with a gas fired hob, utility room, dining room, 2 double bedrooms with one benefitting from an en-suite shower room and a family bathroom.

The first floor offers more spacious accommodation with 2 further double bedroom which both offer lovely views to the countryside and the garden. There is also a further reception room which can be used for multiple purposes and a shower room.

Additionally attached to the property is an annex which is ideal for an additional family member or for a business. It comprises an entrance hall, lounge, kitchen, a double bedroom and a shower room.

The property occupies a very generous sized plot which is mainly laid to lawn with mature trees and shrubbery throughout which offers privacy.