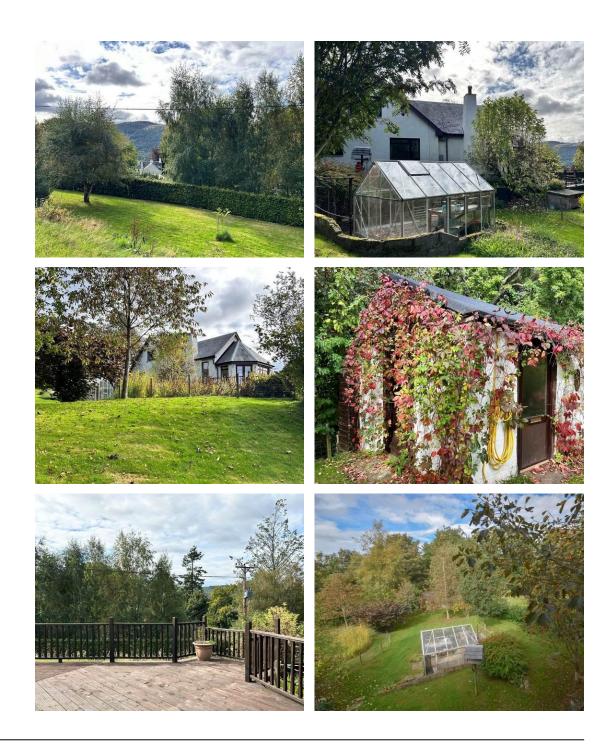

Additionally attached to the property is an annex which is ideal for an additional family member or for a business. It comprises an entrance hall, lounge, kitchen, a double bedroom and a shower room.

The property occupies a very generous sized plot which is mainly laid to lawn with mature trees and shrubbery throughout which offers privacy.

There is also a pond and purpose built outbuilding with power and light.

A wood pellet heating system provides warmth with the ground floor offering underfloor heating.