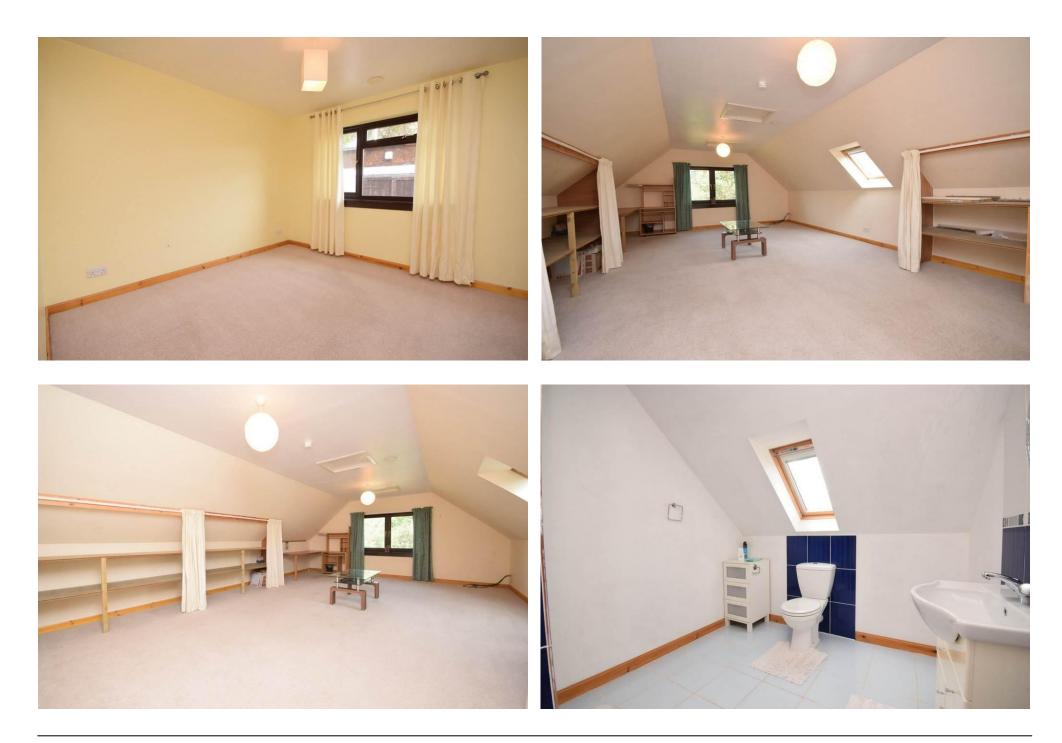

The first floor offers more spacious accommodation with 2 further double bedroom which both offer lovely views to the countryside and the garden. There is also a further reception room which can be used for multiple purposes and a shower room.

Additionally attached to the property is an annex which is ideal for an additional family member or for a business. It comprises an entrance hall, lounge, kitchen, a double bedroom and a shower room.

The property occupies a very generous sized plot which is mainly laid to lawn with mature trees and shrubbery throughout which offers privacy.

#### 11' 5" x 6' 10" (3.5m x 2.1m) LANDING

BEDROOM 17' 0" x 13' 9" (5.2m x 4.2m) BEDROOM 15' 1" x 11' 9" (4.6m x 3.6m) SHOWER ROOM 7' 10" x 11' 9" (2.4m x 3.6m) RECEPTION ROOM 24' 11" x 13' 9" (7.6m x 4.2m) ANNEX

LOUNGE/DINER 14' 1" x 10' 2" (4.3m x 3.1m) KITCHEN 14' 1" x 5' 2" (4.3m x 1.6m) SHOWER ROOM 6'10" x 5' 2" (2.1m x 1.6m) BEDROOM 10' 9" x 10' 2" (3.3m x 3.1m)

PLEASE NOTE: These particulars whilst believed to be accurate are set out as a general outline only for guidance and do not constitute any part of an offer or contract intending, purchasers should not rely on them as statements or representations of fact, but must satisfy themselves by inspection or otherwise as to their accuracy. No person in this firm's employment has the authority to make or give representation or warranty in respect of the property. All room sizes are approximate and for general guidance only. They cannot be relied upon for fittingcarpets, fumiture etc.