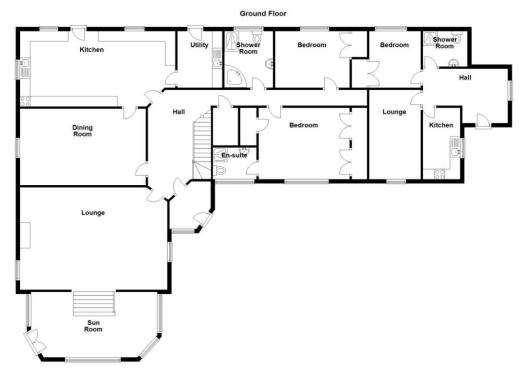

### **Property Summary**

Next Home are delighted to bring this rare to the market 5 bedroom detached villa with annex situated in the most picturesque area of Ballyoukan,Pitlochry.

The property would make the ideal family home with spacious and flexible accommodation set over 2 levels with the ground floor : Vestibule, entrance hallway, a wonderfully spacious lounge with room for a variety of furniture, gas fired stove with stairs leading to a sun room with an attractive bay window feature, very spacious kitchen with a range of wooden wall and base units with a gas fired hob, utility room, dining room, 2 double bedrooms with one benefitting from an en-suite shower room and a family bathroom.

The first floor offers more spacious accommodation with 2 further double bedroom which both offer lovely views to the countryside and the garden. There is also a further reception room which can be used for multiple purposes and a shower room.

Additionally attached to the property is an annex which is ideal for an additional family member or for a business. It comprises an entrance hall, lounge, kitchen, a double bedroom and a shower room.

The property occupies a very generous sized plot which is mainly laid to lawn with mature trees and shrubbery throughout which offers privacy.

# Floorplans

First Floor

### **Property Room sizes**

VESTIBULE

HALL 13' 5" x 10' 9" (4.1m x 3.3m) LOUNGE 19' 8" x 17' 4" (6m x 5.3m) SUN ROOM 17' 8" x 10' 2" (5.4m x 3.1m) KITCHEN 23' 7" x 14' 1" (7.2m x 4.3m) UTILITY ROOM 10' 9" x 7' 10" (3.3m x 2.4m) DINING ROOM 17' 0" x 11' 1" (5.2m x 3.4m) BEDROOM 13' 9" x 10' 9" (4.2m x 3.3m) ENSUITE

8' 2" x 5' 6" (2.5m x 1.7m) BEDROOM

11' 5" x 10' 9" (3.5m x 3.3m)

BATHROOM

#### 11' 5" x 6' 10" (3.5m x 2.1m) LANDING

BEDROOM 17' 0" x 13' 9" (5.2m x 4.2m) BEDROOM 15' 1" x 11' 9" (4.6m x 3.6m) SHOWER ROOM 7' 10" x 11' 9" (2.4m x 3.6m) RECEPTION ROOM 24' 11" x 13' 9" (7.6m x 4.2m) ANNEX

LOUNGE/DINER 14' 1" x 10' 2" (4.3m x 3.1m) KITCHEN 14' 1" x 5' 2" (4.3m x 1.6m) SHOWER ROOM 6'10" x 5' 2" (2.1m x 1.6m) BEDROOM 10' 9" x 10' 2" (3.3m x 3.1m)

PLEASE NOTE: These particulars whilst believed to be accurate are set out as a general outline only for guidance and do not constitute any part of an offer or contract intending, purchasers should not rely on them as statements or representations of fact, but must satisfy themselves by inspection or otherwise as to their accuracy. No person in this firm's employment has the authority to make or give representation or warranty in respect of the property. All room sizes are approximate and for general guidance only. They cannot be relied upon for fittingcarpets, fumiture etc.