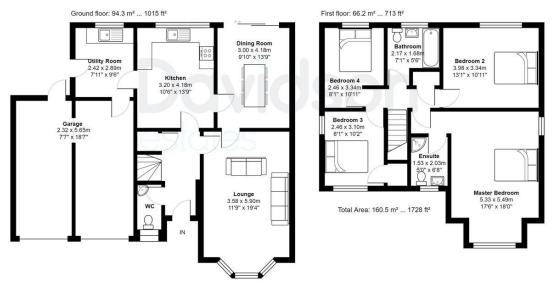

### 32 PAVENHAM DRIVE

Floorplan measurements are for illustrative purpose only. Floor plan by www.sebastiano.co.uk.

| Score | Energy rating | Current | Potential |
|-------|---------------|---------|-----------|
| 92+   | A             |         |           |
| 81-91 | В             |         | 83  B     |
| 69-80 | С             | 74  C   |           |
| 55-68 | D             |         |           |
| 39-54 | E             |         |           |