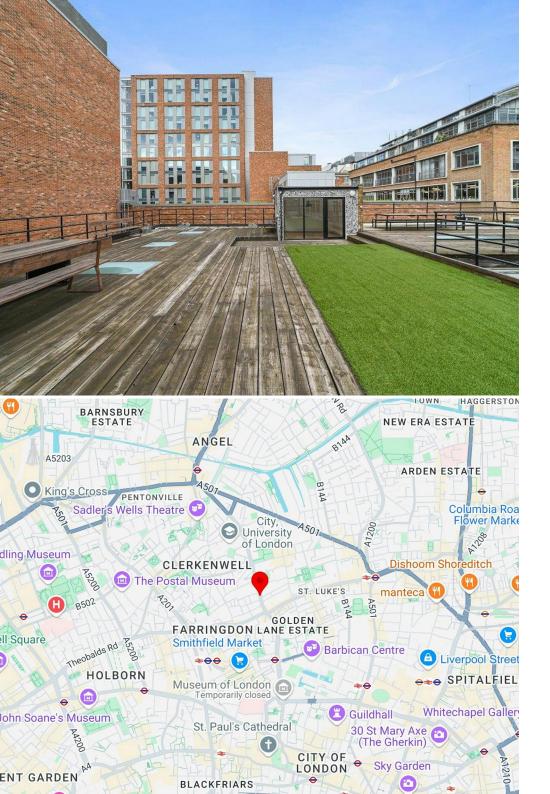

# Self Contained Office/Showroom Building With Parking & Private Roof Terrace

# **Key Features**

- Fully Self Contained Building
- Newly Installed Passenger Lift
- Cycle Storage
- Shower Facilities
- Triple Aspect Double Glazed Windows

- Large Private Roof Terrace
- Secure Private Car Park
- Air Conditioning
- Excellent Natural Light

## Location

Goswell Road is a prominent business hub in London's bustling Clerkenwell area, offering a dynamic blend of commercial and creative spaces.

Strategically positioned between Farringdon and Angel, this sought-after location boasts excellent transport connections, making it easily accessible from all parts of the city. The area is rich in amenities, with a variety of restaurants, cafes, and shops nearby, catering to the needs of both professionals and visitors. Goswell Road is an ideal choice for businesses seeking a vibrant, well-connected, and thriving environment.