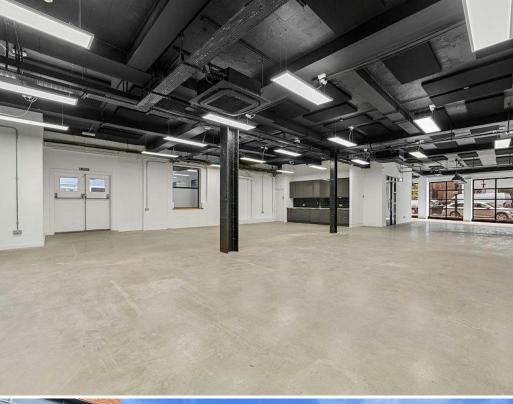

# Self Contained Office/Showroom Building With Parking & Private Roof Terrace

# Description

An opportunity to lease a self-contained office/showroom building with extensive frontage, primarily spread across the ground and first floors.

The property features a spacious parking and loading bay area, along with a generously sized roof terrace.

# **Availability**

The accommodation comprises the following areas:

| Name           | sq ft                                                                          | sq m   |
|----------------|--------------------------------------------------------------------------------|--------|
| Ground         | 2,634                                                                          | 244.71 |
| lst            | 3,371                                                                          | 313.18 |
| 2nd            | 861                                                                            | 79.99  |
| Total          | 6,866                                                                          | 637.88 |
| Lease          | New Lease                                                                      |        |
| Rent           | £57.50 per sq ft                                                               |        |
| Rates          | Applicants are to make their own enquiries to The London Borough of Islington. |        |
| Service Charge | £6 per sq ft                                                                   |        |
| VAT            | Applicable                                                                     |        |
| EPC            | B (44)                                                                         |        |
|                |                                                                                |        |