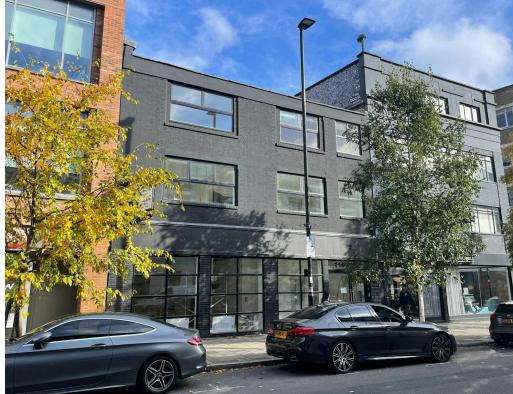

# Self Contained Office/Showroom Building With Parking & Private Roof Terrace

# Description

An opportunity to lease a self-contained office/showroom building with extensive frontage, primarily spread across the ground and first floors.

The property features a spacious parking and loading bay area, along with a generously sized roof terrace.

## Location

Goswell Road is a prominent business hub in London's bustling Clerkenwell area, offering a dynamic blend of commercial and creative spaces.

Strategically positioned between Farringdon and Angel, this sought-after location boasts excellent transport connections, making it easily accessible from all parts of the city. The area is rich in amenities, with a variety of restaurants, cafes, and shops nearby, catering to the needs of both professionals and visitors. Goswell Road is an ideal choice for businesses seeking a vibrant, well-connected, and thriving environment.