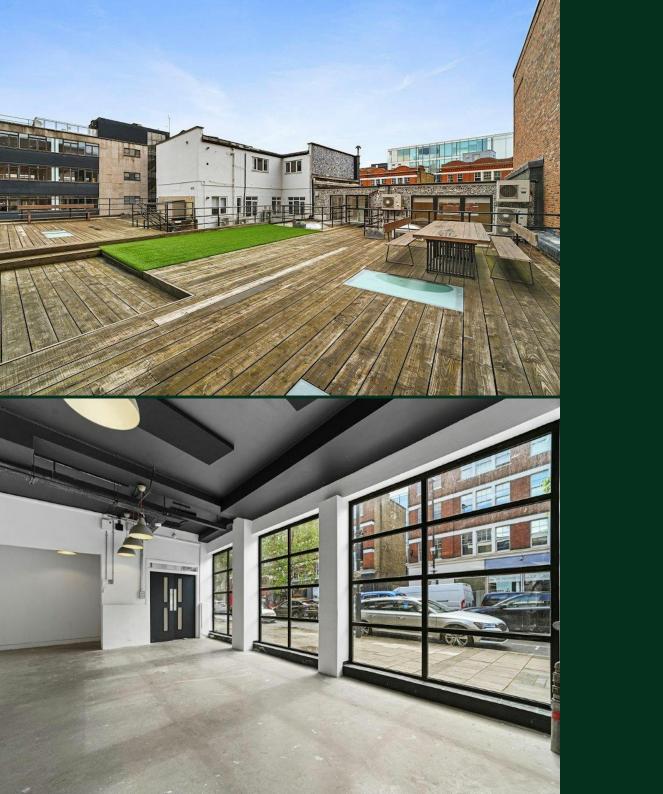

# Self Contained Office/Showroom Building With Parking & Private Roof Terrace

# **Key Features**

- Fully Self Contained Building
- Newly Installed Passenger Lift
- Cycle Storage
- Shower Facilities
- Triple Aspect Double Glazed Windows

- Large Private Roof Terrace
- Secure Private Car Park
- Air Conditioning
- Excellent Natural Light

# Description

An opportunity to lease a self-contained office/showroom building with extensive frontage, primarily spread across the ground and first floors.

The property features a spacious parking and loading bay area, along with a generously sized roof terrace.