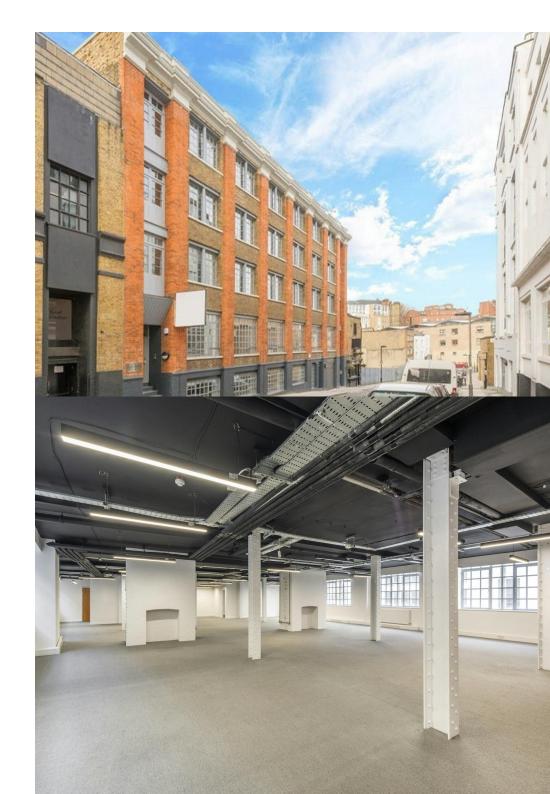

## Description

Eyre Street Hill offers industrial-style space, featuring two meeting rooms, a private kitchen, and restrooms. The space is highlighted by exposed steel beams, black-painted ceilings with track systems, Crittall-style windows, and exposed brickwork.