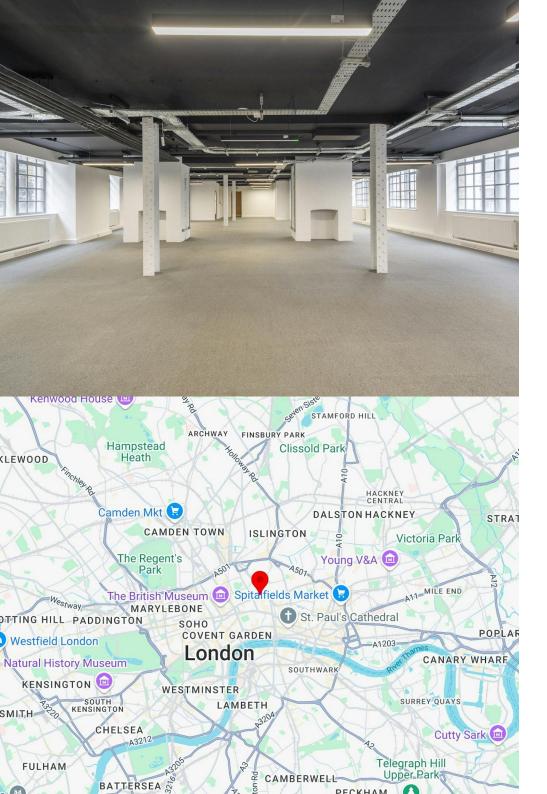

## Description

Eyre Street Hill offers industrial-style space, featuring two meeting rooms, a private kitchen, and restrooms. The space is highlighted by exposed steel beams, black-painted ceilings with track systems, Crittall-style windows, and exposed brickwork.

## Location

Eyre Street Hill, located in the heart of Clerkenwell, offers excellent transport links. It is within close proximity to Farringdon Station, providing access to the Elizabeth Line, Thameslink, and London Underground, making it highly convenient for commuting across London and beyond. The area is also well-connected by local bus routes, ensuring easy travel throughout the city. This prime location makes it ideal for businesses seeking strong connectivity in a central and professional district.