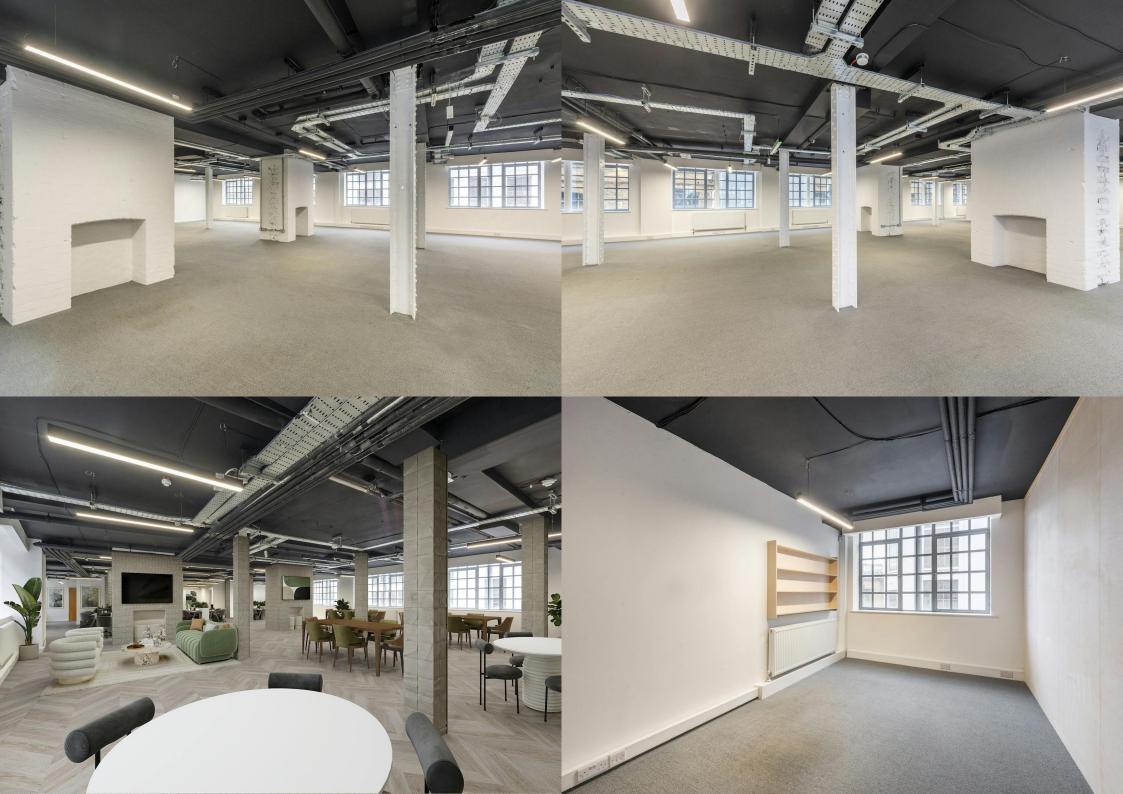

## Description

Eyre Street Hill offers industrial-style space, featuring two meeting rooms, a private kitchen, and restrooms. The space is highlighted by exposed steel beams, black-painted ceilings with track systems, Crittall-style windows, and exposed brickwork.