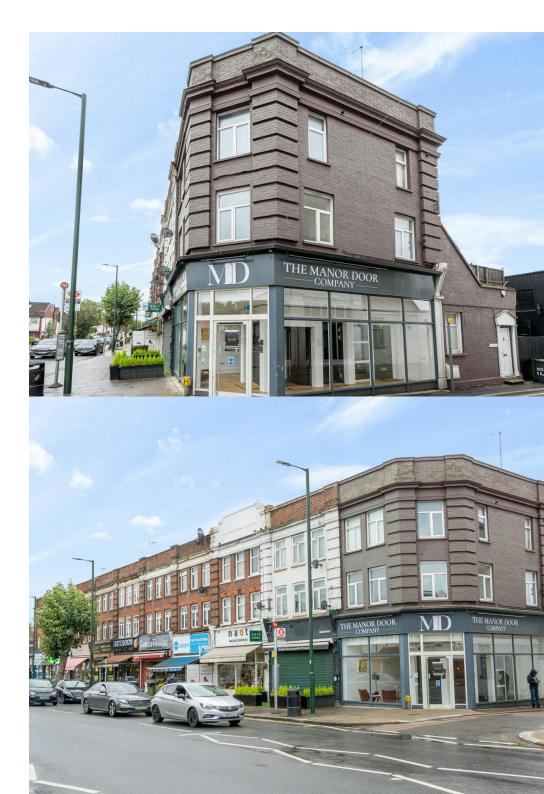

## Description

The property is an end of terrace three storey building.

The ground floor is leased to a door showroom company, covering a total area of 669 ft2. The property has been let for a term of 5 years from 15/02/2024 on a Full Repairing and Insuring lease, outside the Landlord & Tenant Act. There is a tenant only option to determine the lease on 15/02/2027, providing 6 months prior written notice . The passing rent is £23,000 per annum, payable quarterly in advance. A 6 month rent deposit is held.

The residential flat above, spans the first and second floors and has been sold off on a long leasehold, expiring 23/06/2194. There is a peppercorn ground rent.