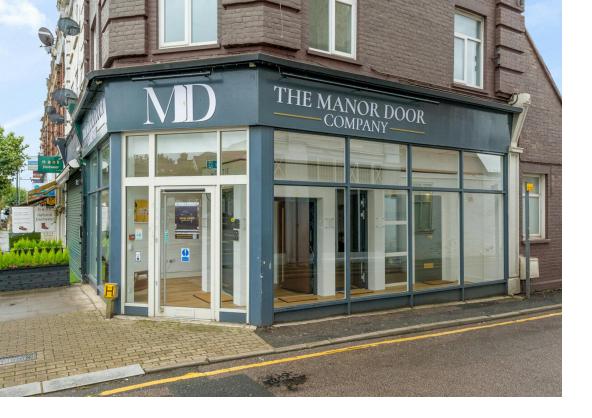

## Description

The property is an end of terrace three storey building.

The ground floor is leased to a door showroom company, covering a total area of 669 ft2. The property has been let for a term of 5 years from 15/02/2024 on a Full Repairing and Insuring lease, outside the Landlord & Tenant Act. There is a tenant only option to determine the lease on 15/02/2027, providing 6 months prior written notice . The passing rent is £23,000 per annum, payable quarterly in advance. A 6 month rent deposit is held.