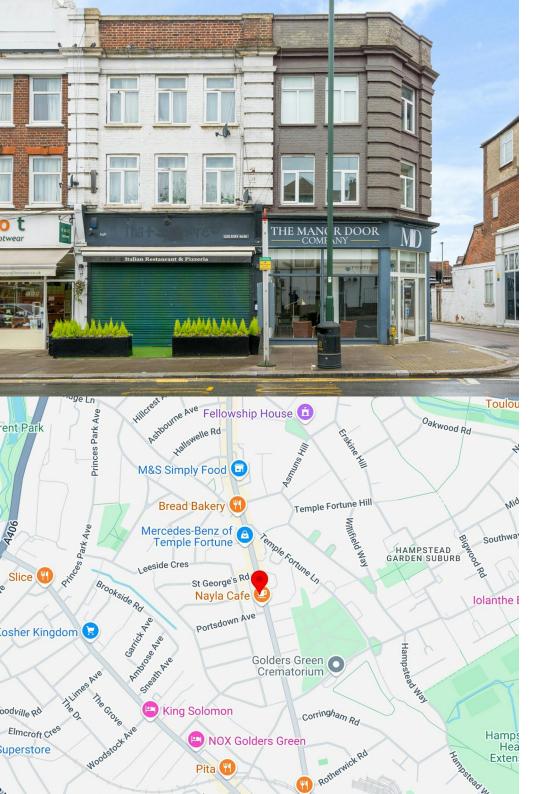

## Location

This property is located within a 10 minute walk from Golders Green Station providing great access in to Central London via the Northern Line.

Temple Fortune benefits from a wide variety of amenities ranging from nationwide brands such as Waitrose and M&S, as well as the very popular Bread Bakery only a 5 minute walk down the road.