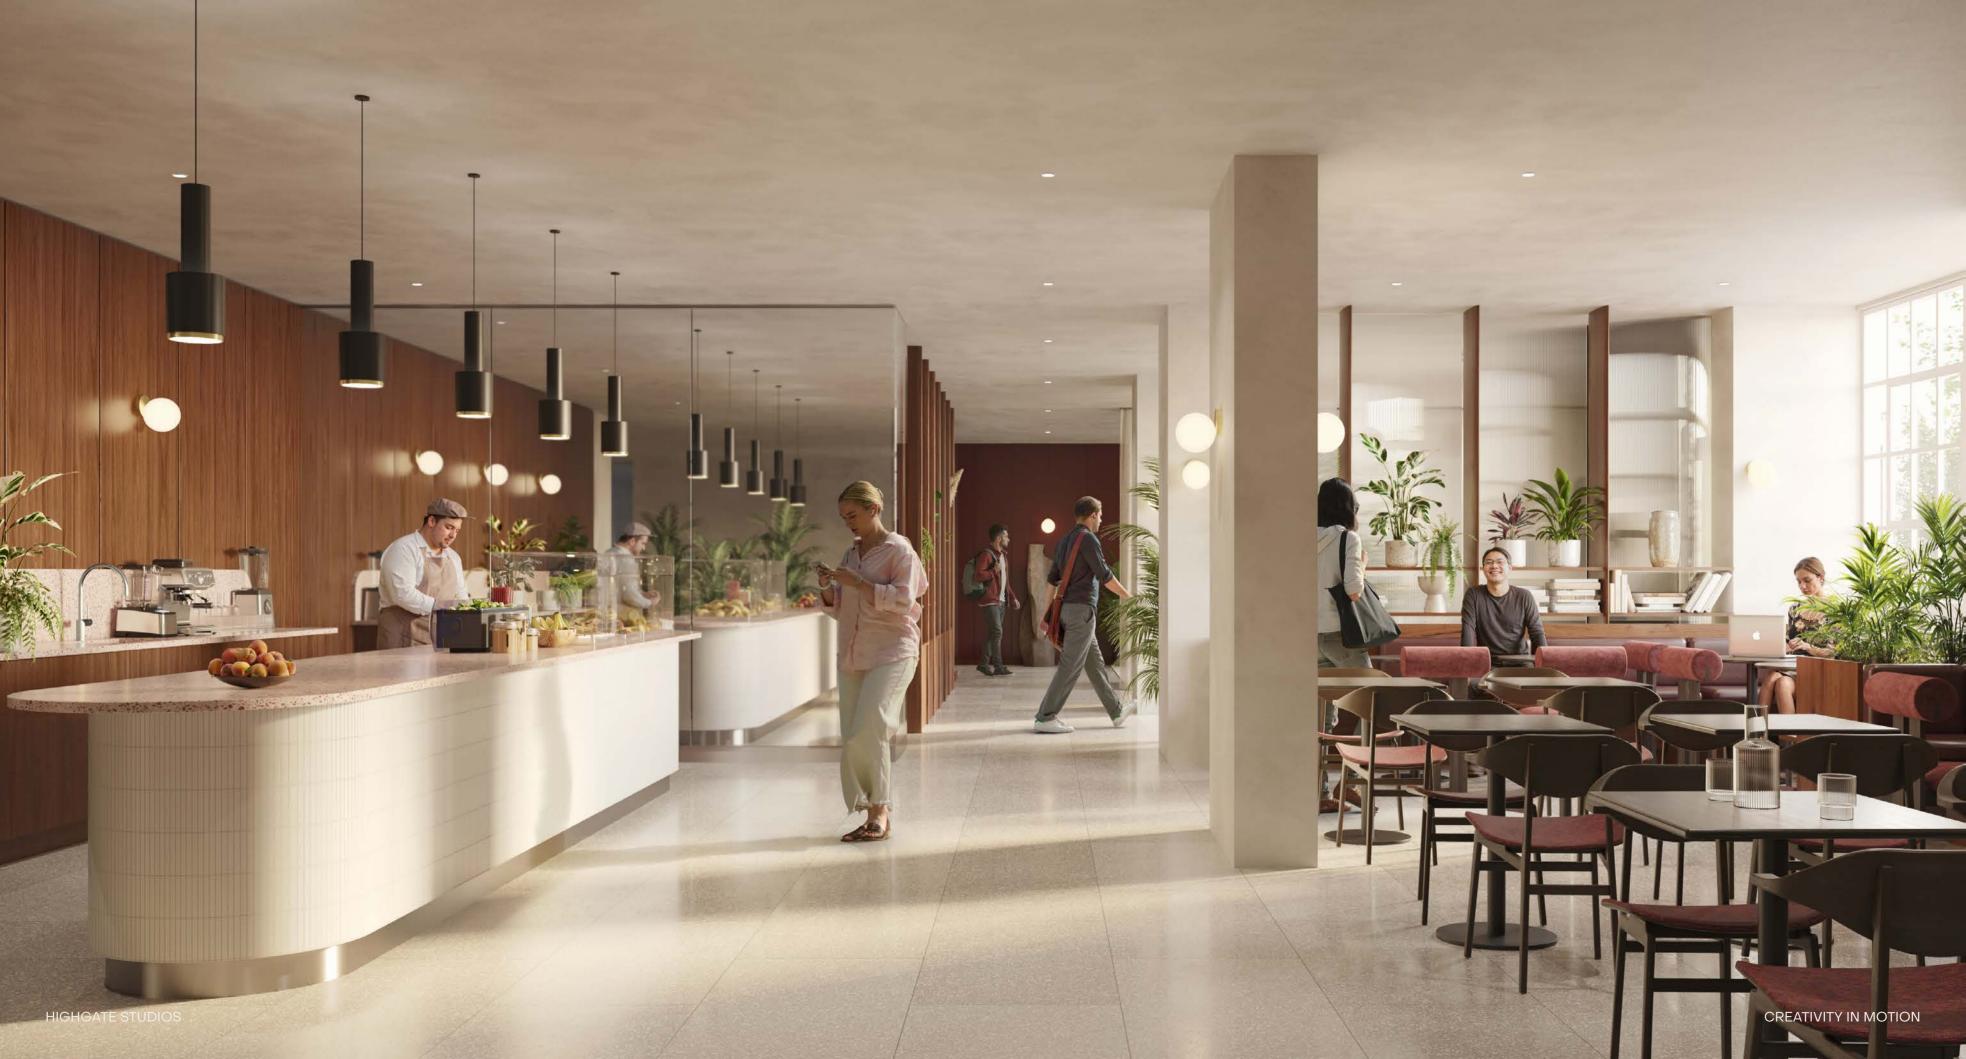

# RECEPTION LOUNGE

More than just a reception, our dynamic co-working café space is designed to inspire collaboration and innovation. With elegant breakout areas and a premium modern ambience, it seamlessly blends work with leisure, offering zones for productivity and pockets of privacy for focused work.