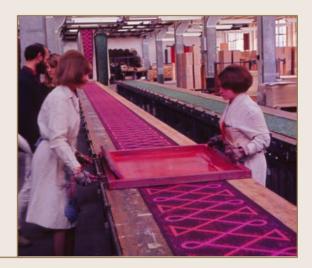

## 1923

Sanderson's wallpaper factory would then take occupation over the building in the 1920's and were granted a royal warrant in 1923 to supply fabrics and wall coverings to HM Queen Elizabeth II and the British royal palaces.

# 1906

In 1906 the world renowned wall paper designer and manufacturer Shand Kydd would move their factory premises to the same location and started mass producing bold lino block designs to be sold nationwide.