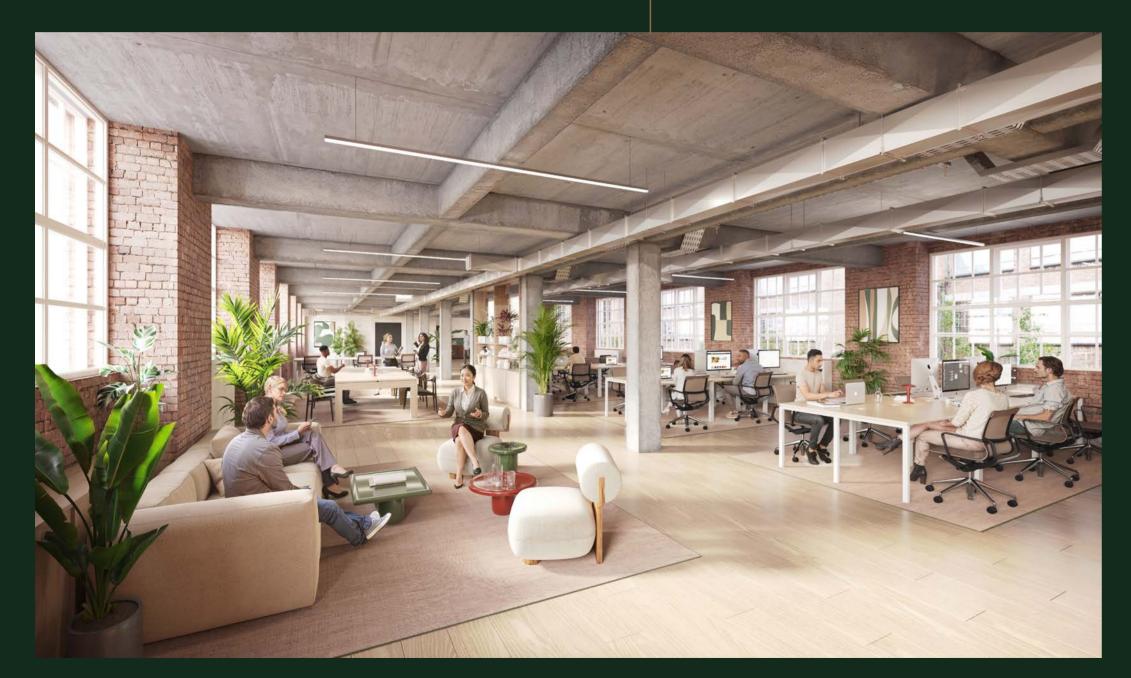

# RECEPTION LOUNGE

More than just a reception, our dynamic co-working café space is designed to inspire collaboration and innovation. With elegant breakout areas and a premium modern ambience, it seamlessly blends work with leisure, offering zones for productivity and pockets of privacy for focused work.