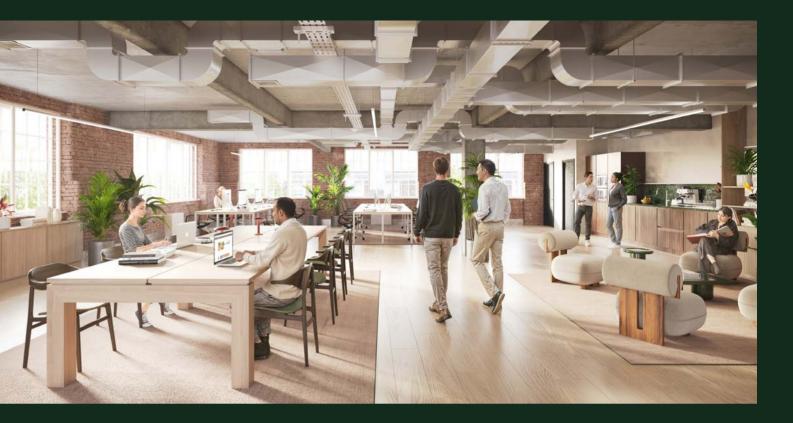

# CAMPUS HIGHLIGHTS.

Discover an array of amenities designed to elevate your experience. Unwind in our landscaped communal courtyard, fuel your creativity in the communal co-working areas, and recharge with artisanal coffee at our on-site café.

# RECEPTION LOUNGE

More than just a reception, our dynamic co-working café space is designed to inspire collaboration and innovation. With elegant breakout areas and a premium modern ambience, it seamlessly blends work with leisure, offering zones for productivity and pockets of privacy for focused work.