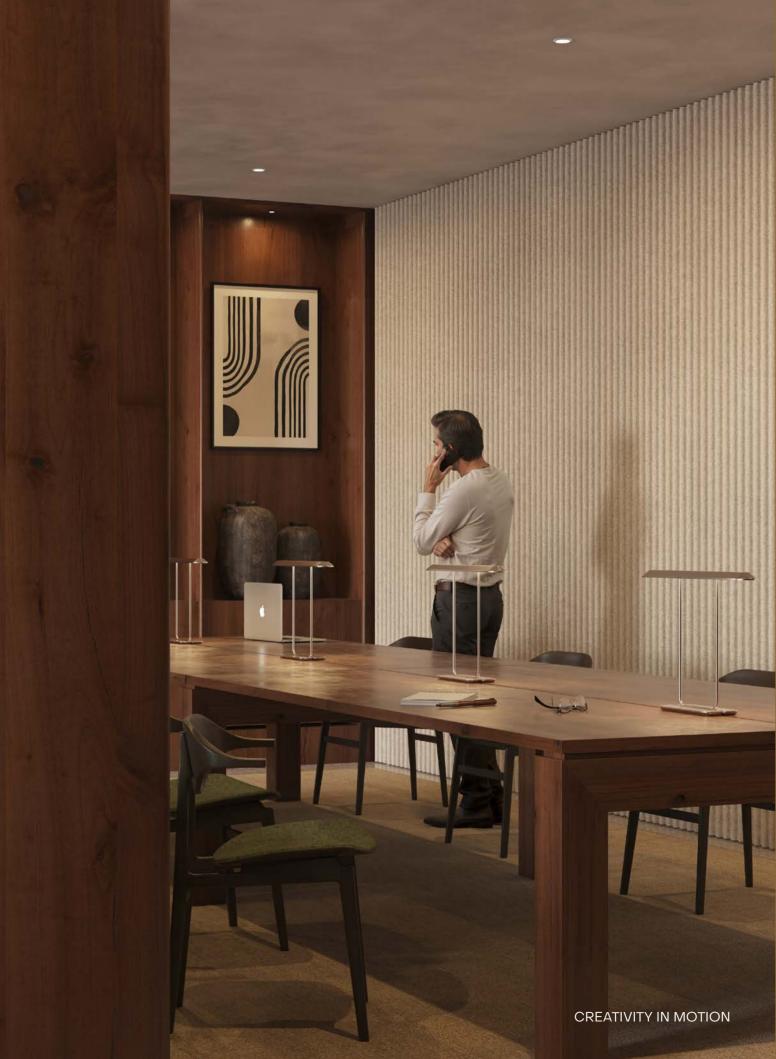

# FULLY FITTED STUDIOS.

Finished to a high standard, the fully fitted spaces offer prospective occupiers a 'plug and play' solution. With kitchens and breakout areas these spaces offer a flexible and creative environment within the wider campus community.

Multiple workstations

Breakout areas

Fibre ready

Boardroom

Meeting rooms

Storage room

Kitchen

New LED lighting

Lockers

New climate control

Openable windows

Phone booths