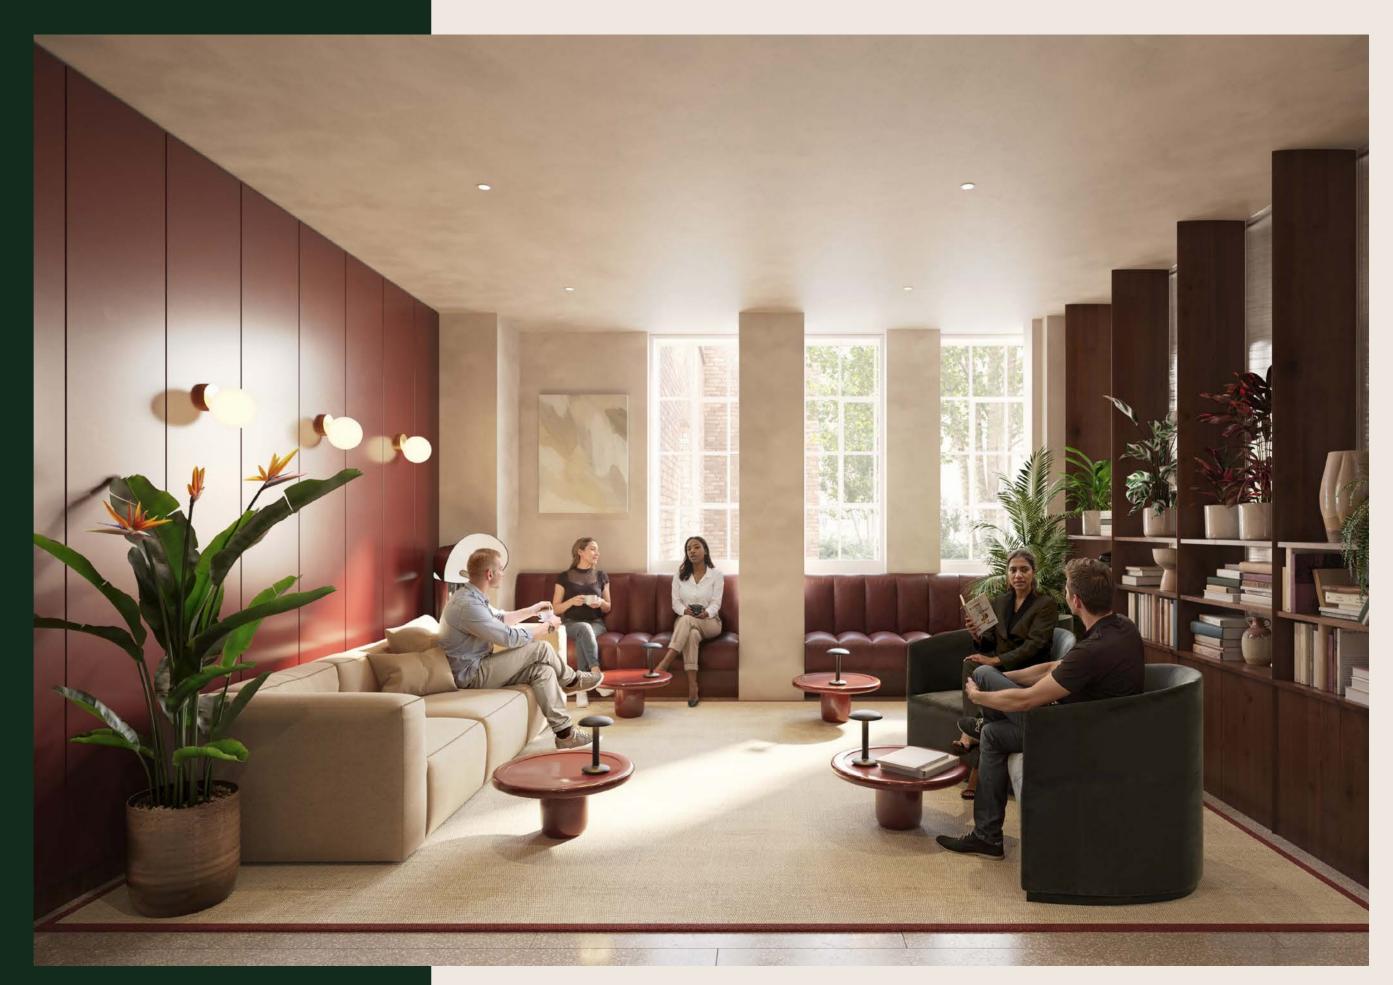

# RECEPTION LOUNGE

More than just a reception, our dynamic co-working café space is designed to inspire collaboration and innovation. With elegant breakout areas and a premium modern ambience, it seamlessly blends work with leisure, offering zones for productivity and pockets of privacy for focused work.