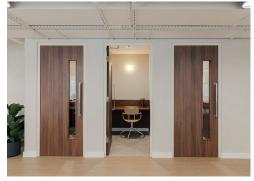

#### **Amenities**

- Self-contained Ground Floor unit
- Bespoke design by Architects Piercy&Company and development managed by General Projects
- Landscaped courtyard development
- On-site café and break-out reception space
- **-** 40 workstations
- 11x hotdesking
- **-** 3x phone booths
- 1x boardroom
- **-** 4x meeting rooms
- Large kitchenette
- Multiple breakout zones

New Reception Lounge - More than just a reception, our dynamic coworking café space is designed to inspire collaboration and innovation. With elegant breakout areas and a premium modern ambience, it seamlessly blends work with leisure, offering zones for productivity and pockets of privacy for focused work.