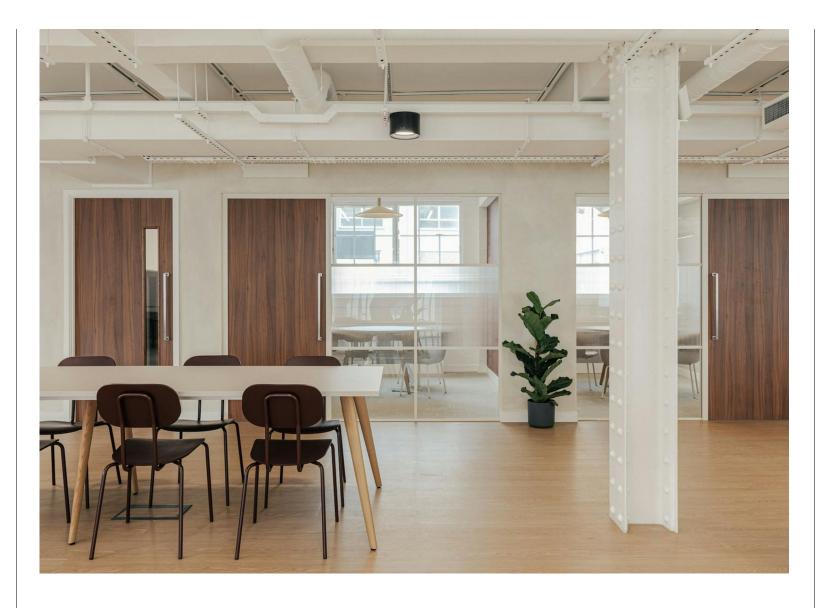

#### **Amenities**

- Self-contained Ground Floor unit
- Bespoke design by Architects Piercy&Company and development managed by General Projects
- Landscaped courtyard development
- On-site café and break-out reception space
- **-** 40 workstations
- 11x hotdesking
- **-** 3x phone booths
- 1x boardroom
- **-** 4x meeting rooms
- Large kitchenette
- Multiple breakout zones

New Reception Lounge - More than just a reception, our dynamic coworking café space is designed to inspire collaboration and innovation. With elegant breakout areas and a premium modern ambience, it seamlessly blends work with leisure, offering zones for productivity and pockets of privacy for focused work.