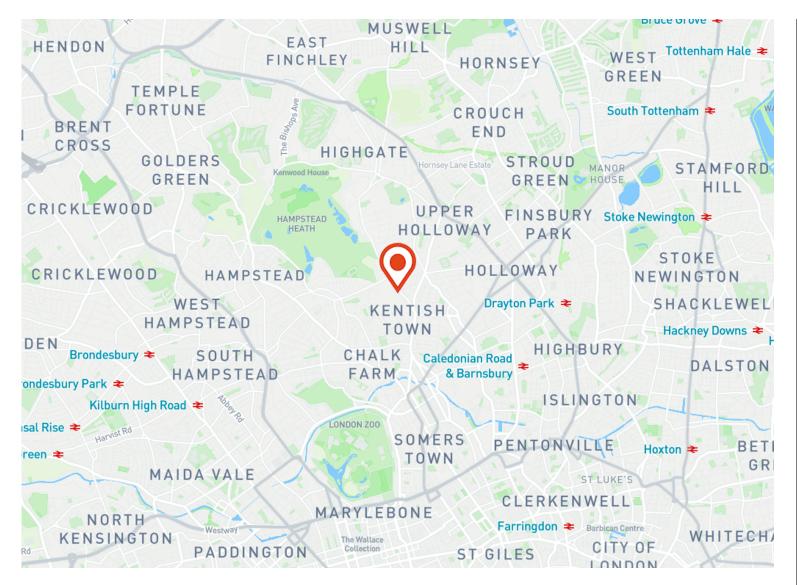

#### Location

Highgate Studios is located within easy walking distance to Kentish Town Underground Station (Northern line & Thameslink connections) with the vibrant area surrounded by a number of bars & restaurants including Franco Manca, Wahaca & The O2 Forum. There is also a gym onsite.