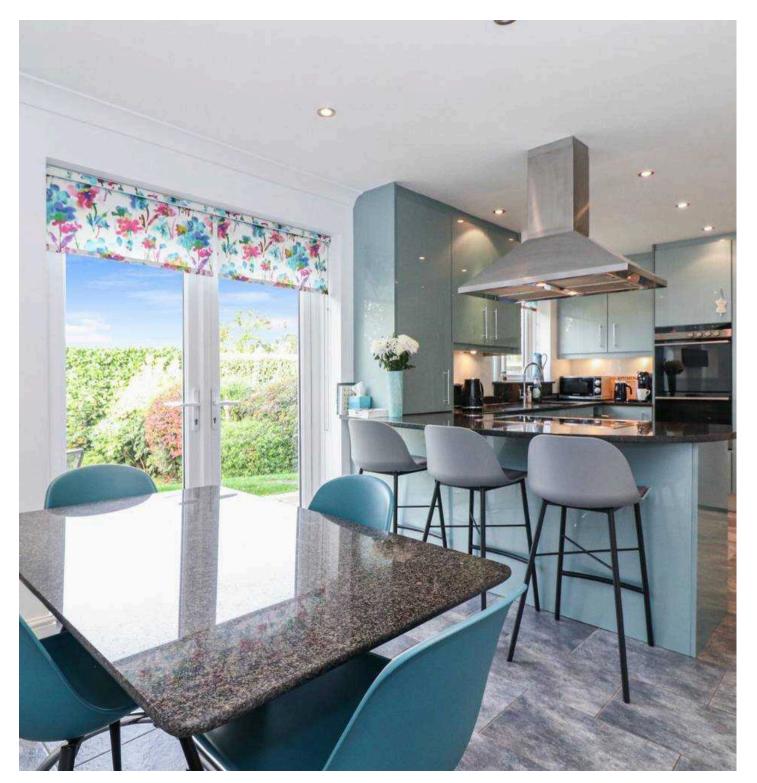

The property is within walking distance to the High Street and also provides easy access to Kings Langley station.

The internal accommodation comprises entrance hall, living room, dining room, study, kitchen/diner, utility room, downstairs wc and double garage.

To the first floor there are six bedrooms (with the master boasting its own en suite and dressing room) and a family bathroom.

Externally the property excels with ample driveway parking to the front, a double garage and a private and secluded garden to the rear.