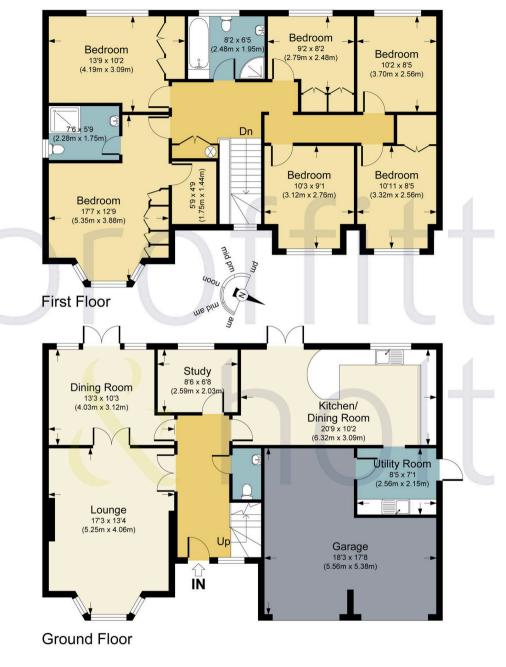

The property is within walking distance to the High Street and also provides easy access to Kings Langley station.

The internal accommodation comprises entrance hall, living room, dining room, study, kitchen/diner, utility room, downstairs wc and double garage.

To the first floor there are six bedrooms (with the master boasting its own en suite and dressing room) and a family bathroom.

Externally the property excels with ample driveway parking to the front, a double garage and a private and secluded garden to the rear.

APPROX. GROSS INTERNAL FLOOR AREA 2075.82 SQ FT / 192.85 SQ M. INC. GARAGE PHOLTKL: THIS IMAGE IS ILLUSTRATIVE ONLY - NOT TO SCALE: COPYRIGHT: THE IMAGE TAILOR LTD. 2022.

Proffitt & Holt 14 High Street, Abbots Langley - WD5 0AR 01923 270444 · strlangleys@proffitt-holt.co.uk · www.proffitt-holt.co.uk/