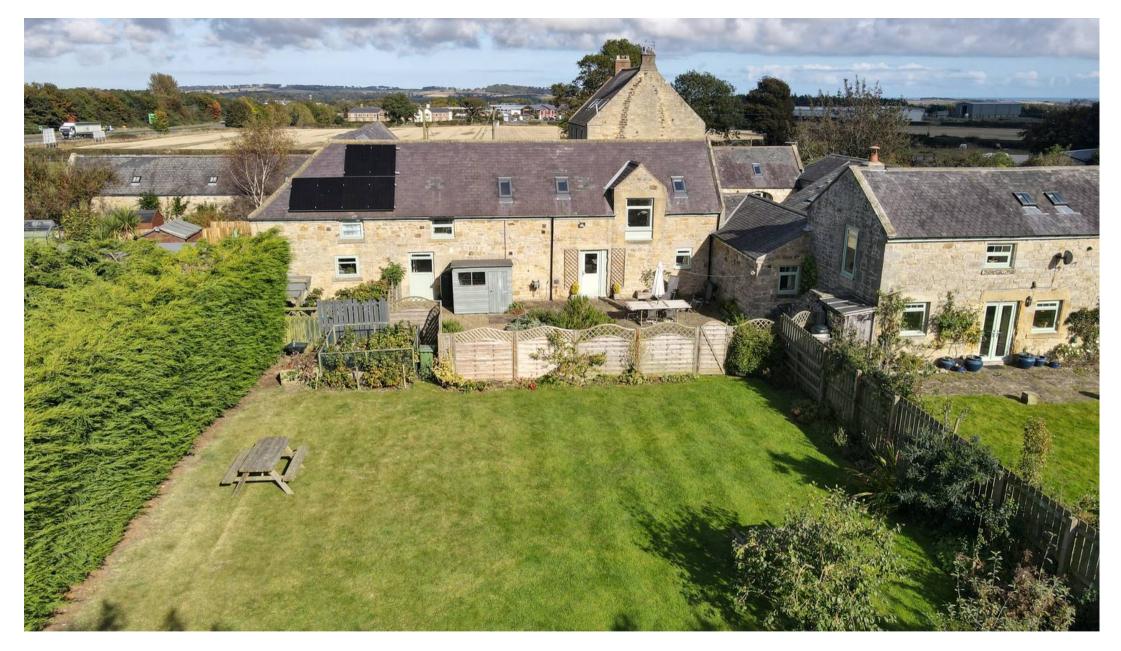

To the rear of the property, a lovely patio offers a relaxing space for outdoor dining, while the sizeable lawned garden, made private by mature trees, offers endless possibilities.

Croft Cottage benefits from excellent transport links, with the Al just a short drive away, connecting you to major routes across the region. The vibrant market town of Alnwick, with its schools, healthcare, and leisure facilities, is within easy reach.

## GARDEN

Garden to the rear of the property. Patio and separate large lawned area.