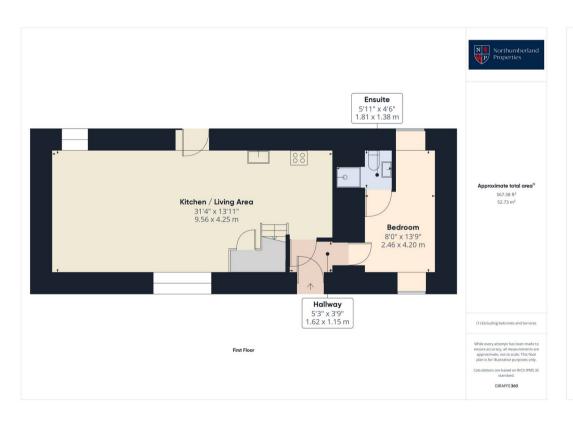

The property boasts three double bedrooms, two of which feature modern ensuite bathrooms, providing both comfort and privacy for guests or family members. The third bedroom is served by a family bathroom, ensuring ample facilities for all. The heart of the cottage is the bright and airy open-plan living space, which seamlessly integrates the lounge, dining, and kitchen areas, making it an ideal setting for socialising and family gatherings.