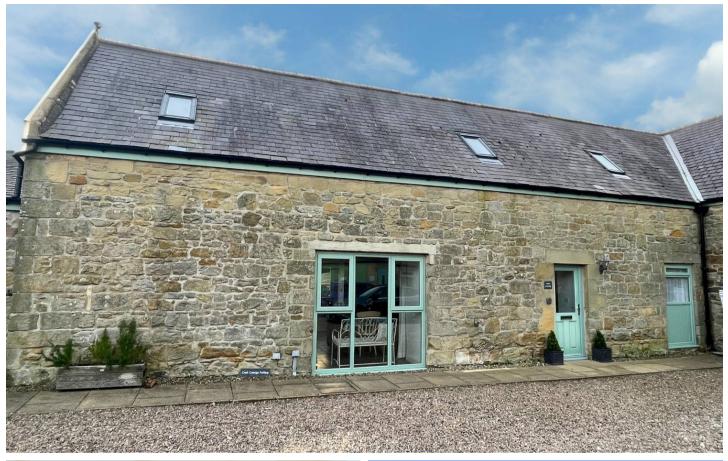

## **Croft Cottage**

Greensfield Moor Farm, Alnwick £395,000

Council Tax band: TBD

**Tenure: Freehold** 

**EPC Energy Efficiency Rating: C** 

**EPC Environmental Impact Rating: C** 

- Successful Holiday Let
- Stone Built Cottage
- Three Bathrooms
- Three Double Bedrooms
- No Upper Chain
- Well Presented
- Close to Town
- Large Patio and Lawned Garden

Northumberland Properties are excited to welcome to the market Croft Cottage, a charming stone-built property located in Alnwick, offering the perfect blend of countryside tranquillity and convenient access to local amenities.

Successfully run as a holiday cottage and enjoyed as a second home, the property enjoys close proximity to local amenities and historic attractions, whilst retaining a rural atmosphere, surrounded by beautiful countryside.