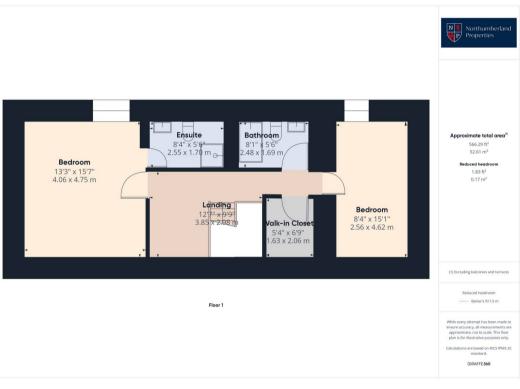

The property boasts three double bedrooms, two of which feature modern ensuite bathrooms, providing both comfort and privacy for guests or family members. The third bedroom is served by a family bathroom, ensuring ample facilities for all. The heart of the cottage is the bright and airy open-plan living space, which seamlessly integrates the lounge, dining, and kitchen areas, making it an ideal setting for socialising and family gatherings.