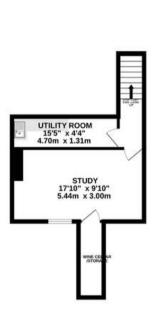

BASEMENT LEVEL GROUND FLOOR 1ST FLOOR 2ND FLOOR 2ND FLOOR 312 sq.tt. (29.0 sq.m.) approx. 1085 sq.tt. (100.8 sq.m.) approx. 220 sq.tt. (20.4 sq.m.) approx. 220 sq.tt. (20.4 sq.m.) approx. 220 sq.tt. (20.4 sq.m.) approx.

## TOTAL FLOOR AREA: 2448 sq.ft. (227.4 sq.m.) approx.

Whilst every attempt has been made to ensure the accuracy of the floorplan contained here, measurements of doors, windows, rooms and any other items are approximate and no responsibility is taken for any error, omission or mis-statement. This plan is for illustrative purposes only and should be used as such by any prospective purchaser. The services, systems and appliances shown have not been tested and no guarantee as to their operability or efficiency can be given.