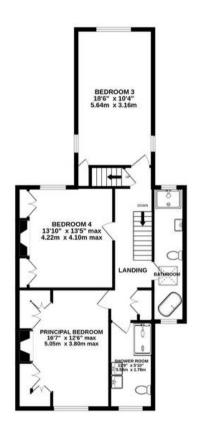

BASEMENT LEVEL GROUND FLOOR 1ST FLOOR 2ND FLOOR 2ND FLOOR 312 sq.tt. (29.0 sq.m.) approx. 1085 sq.tt. (100.8 sq.m.) approx. 220 sq.tt. (20.4 sq.m.) approx. 220 sq.tt. (20.4 sq.m.) approx. 220 sq.tt. (20.4 sq.m.) approx.

## TOTAL FLOOR AREA: 2448 sq.ft. (227.4 sq.m.) approx.

Whilst every attempt has been made to ensure the accuracy of the floorplan contained here, measurements of doors, windows, rooms and any other items are approximate and no responsibility is taken for any error, omission or mis-statement. This plan is for illustrative purposes only and should be used as such by any prospective purchaser. The services, systems and appliances shown have not been tested and no guarantee as to their operability or efficiency can be given.