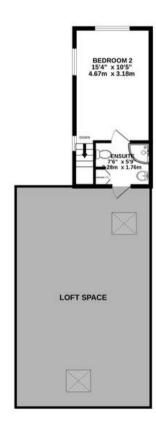

BASEMENT LEVEL GROUND FLOOR 1ST FLOOR 2ND FLOOR 2ND FLOOR 312 sq.tt. (29.0 sq.m.) approx. 1085 sq.tt. (100.8 sq.m.) approx. 220 sq.tt. (20.4 sq.m.) approx. 220 sq.tt. (20.4 sq.m.) approx. 220 sq.tt. (20.4 sq.m.) approx.

## TOTAL FLOOR AREA: 2448 sq.ft. (227.4 sq.m.) approx.

Whilst every attempt has been made to ensure the accuracy of the floorplan contained here, measurements of doors, windows, rooms and any other items are approximate and no responsibility is taken for any error, omission or mis-statement. This plan is for illustrative purposes only and should be used as such by any prospective purchaser. The services, systems and appliances shown have not been tested and no guarantee as to their operability or efficiency can be given.