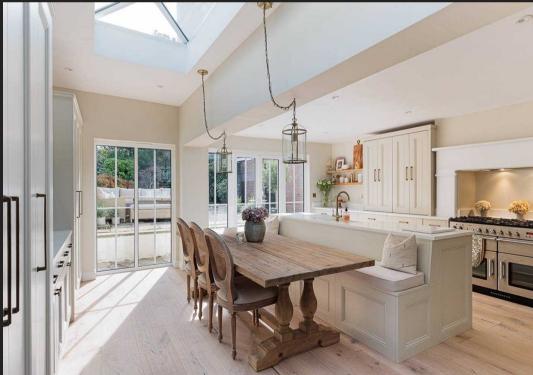

## Knutsford

A luxurious 4-bed Terraced House in a tranquil culde-sac, blending period charm with contemporary style. Spacious kitchen, elegant reception rooms, versatile study, 3 bathrooms, large garden, off-road parking. Impeccably presented, offering a unique living experience.

Council Tax band: G

Tenure: Freehold

EPC Energy Efficiency Rating: D

EPC Environmental Impact Rating:

- A fully renovated period home of almost 2500 square feet
- Quiet cul-de-sac position in the heart of the town
- Attractive period charm with an exquisite modern decor
- Large garden, off-road parking and a garage
- Four large double bedrooms and three fabulous bathrooms
- Beautifully appointed reception rooms and a lower ground floor study/cinema room