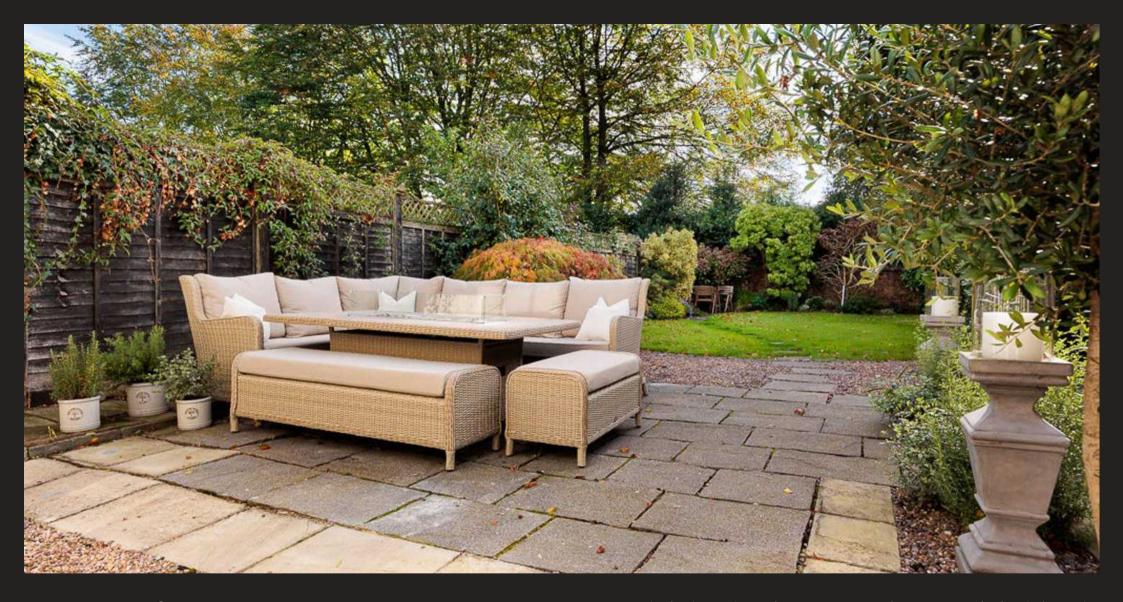

Council Tax band: G

Tenure: Freehold

EPC Energy Efficiency Rating: D

EPC Environmental Impact Rating:

- A fully renovated period home of almost 2500 square feet
- Quiet cul-de-sac position in the heart of the town
- Attractive period charm with an exquisite modern decor
- Large garden, off-road parking and a garage
- Four large double bedrooms and three fabulous bathrooms
- Beautifully appointed reception rooms and a lower ground floor study/cinema room