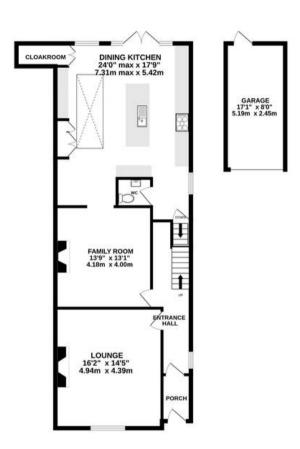

BASEMENT LEVEL GROUND FLOOR 1ST FLOOR 2ND FLOOR 2ND FLOOR 312 sq.tt. (29.0 sq.m.) approx. 1085 sq.tt. (100.8 sq.m.) approx. 220 sq.tt. (20.4 sq.m.) approx. 220 sq.tt. (20.4 sq.m.) approx. 220 sq.tt. (20.4 sq.m.) approx.

## TOTAL FLOOR AREA: 2448 sq.ft. (227.4 sq.m.) approx.

Whilst every attempt has been made to ensure the accuracy of the floorplan contained here, measurements of doors, windows, rooms and any other items are approximate and no responsibility is taken for any error, omission or mis-statement. This plan is for illustrative purposes only and should be used as such by any prospective purchaser. The services, systems and appliances shown have not been tested and no guarantee as to their operability or efficiency can be given.