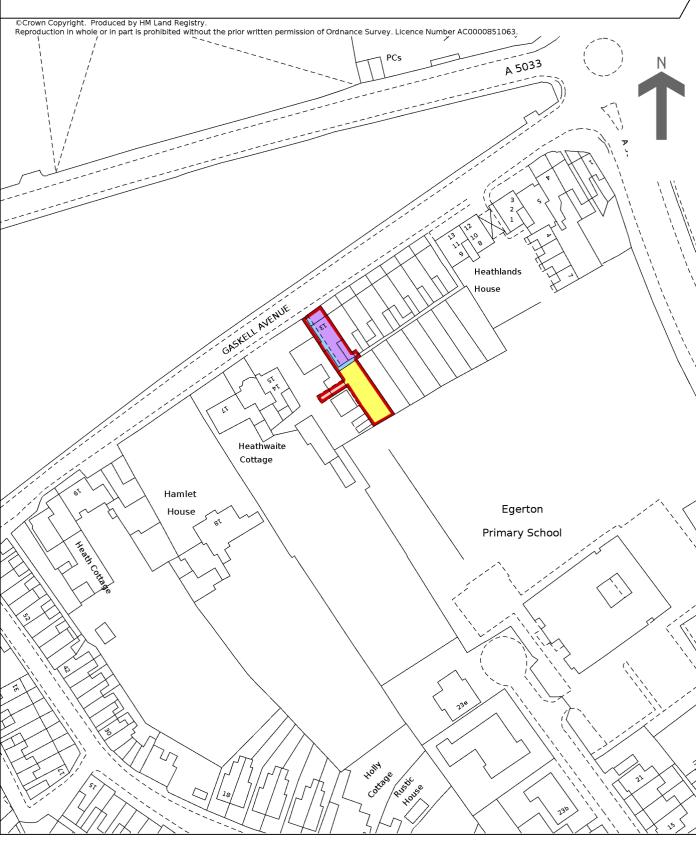

## HM Land Registry Current title plan

Title number **CH287655**Ordnance Survey map reference **SJ7478NE**Scale **1:1250**Administrative area **Cheshire East** 

This is a print of the view of the title plan obtained from HM Land Registry showing the state of the title plan on 30 September 2024 at 09:01:29. This title plan shows the general position, not the exact line, of the boundaries. It may be subject to distortions in scale. Measurements scaled from this plan may not match measurements between the same points on the ground.