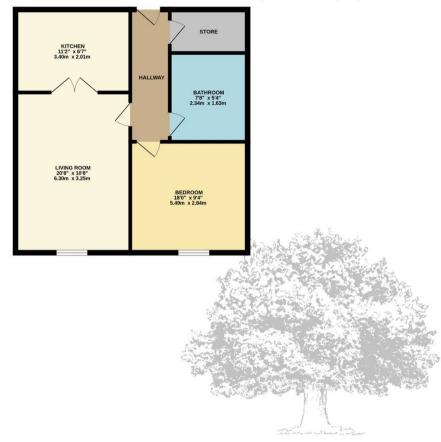

#### Living

Great size lounge/diner. Separate fully integrated kitchen. Storage cupboard in the hallway.

### Sleeping

Generous double bedroom, house bathroom with bath and shower over.

#### Services

All mains (excl gas). Electric heating throughout. New fuse board and updated boiler. Fully double glazed. Service charge £175.24 pcm to include buildings insurance, sinking fund, lift maintenance, common area electric & cleaning. Managed by Mulberry Property Management.

FIRST FLOOR 554 sq.ft. (51.5 sq.m.) approx.

TOTAL FLOOR AREA: 554sq.ft. (51.5 sq.m.) approx. Whils every attempt has been made to ensure the accuracy of the floorplan contained here, measurements of doors, wholeways, looms and any other terms are approximate and no responsibility taken for any error, omission or mis-statement. This plan is for illustrative purposes only and should be used as such by any prospective purchaser. The services, systems and and papilances shown have not been tested and no guarantee as to their operability of efficiency can be given. Made with Metorpix 62020