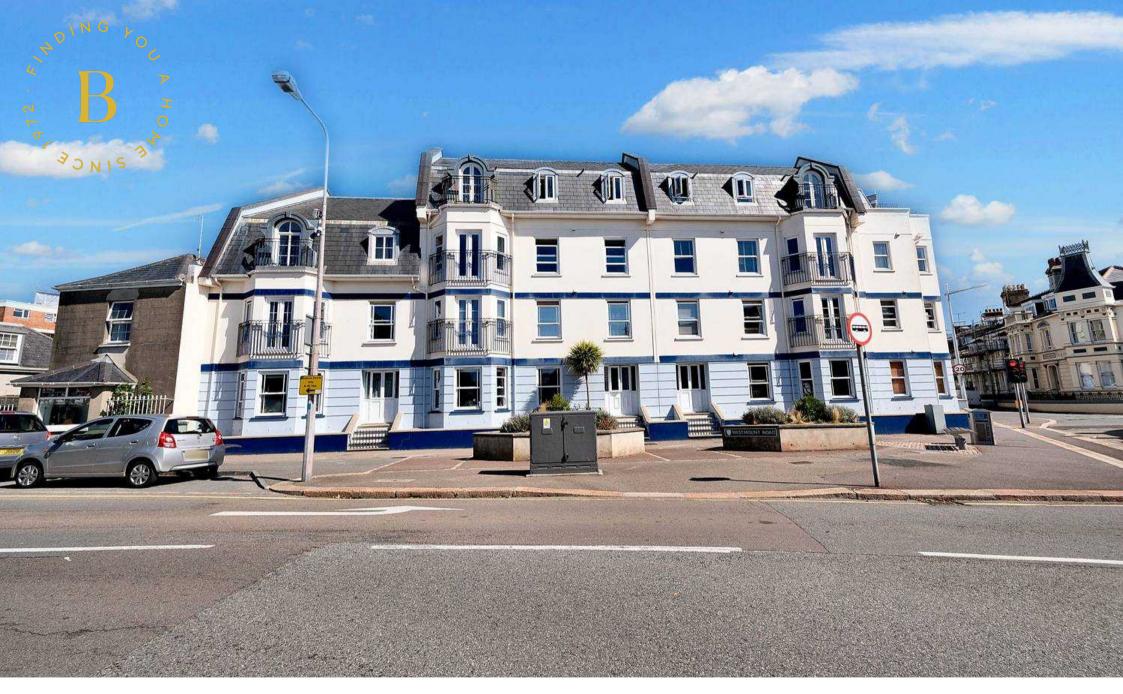

13 Alexandra House, Old St. Johns Road, St. Helier £349,000

FINDING YOU A HOME SINCE 1972

## 13 Alexandra House, Old St. Johns Road

St. Helier, Jersey

- 1 bedroom purpose built apartment
- Spacious 551 sq ft
- 1 designated parking space and visitor parking
- First floor with lift access
- No onward chain
- Great size lounge/diner
- Superbly presented throughout
- Sole agent
- Call Doug on 07700702585 or doug@broadlandsjersey.com

## 13 Alexandra House, Old St. Johns Road

St. Helier, Jersey

Desirable, modern one bedroom purpose built apartment with parking. This spacious apartment has a great size lounge diner, a modern fully fitted separate kitchen, plus a large storage cupboard in the hallway. Generous bedroom and well equipped house bathroom. This sought after property comes with a secure undercover parking space plus visitor spaces as well as an external communal drying area. It is a great first home offered in fabulous condition, with no onward chain. Conveniently located close to many convenience stores, cafes and coffee shops. Just a few minutes' walk from the town center, beach and the Waterfront. Positioned on the first floor of a well maintained development and serviced by lift access. Contact the sole selling agent today.