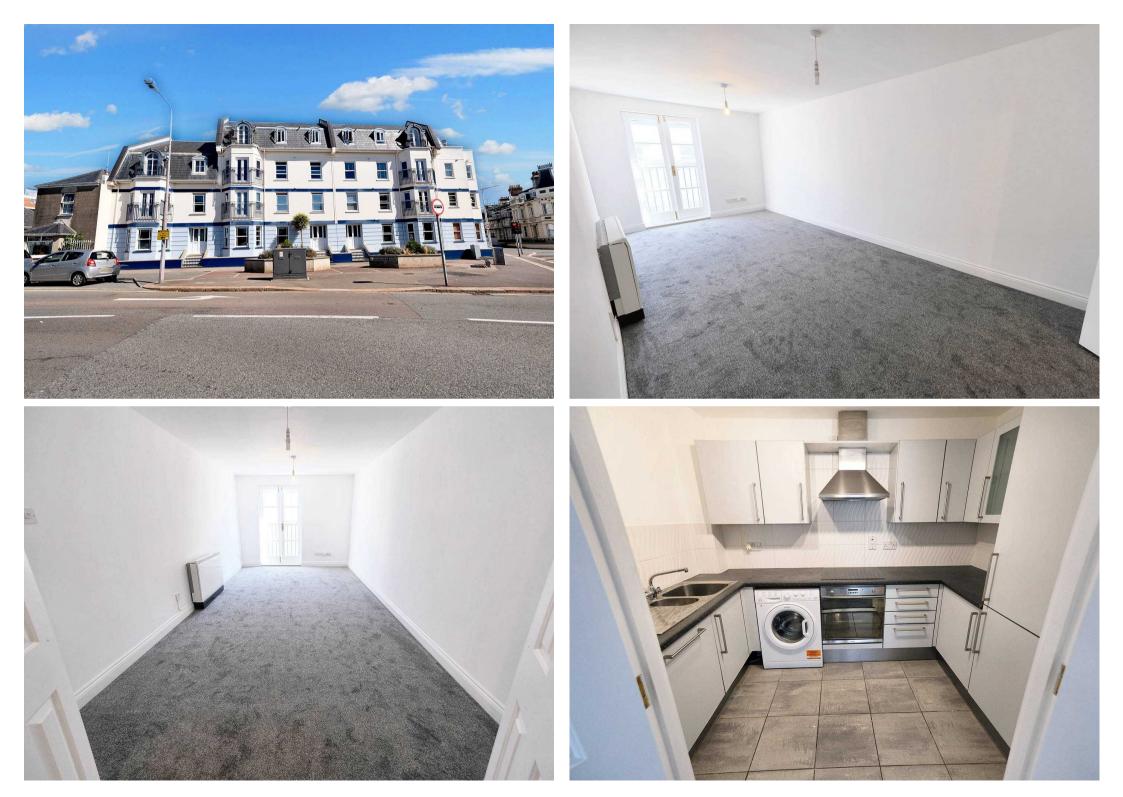

## 13 Alexandra House, Old St. Johns Road

St. Helier, Jersey

Desirable, modern one bedroom purpose built apartment with parking. This spacious apartment has a great size lounge diner, a modern fully fitted separate kitchen, plus a large storage cupboard in the hallway. Generous bedroom and well equipped house bathroom. This sought after property comes with a secure undercover parking space plus visitor spaces as well as an external communal drying area. It is a great first home offered in fabulous condition, with no onward chain. Conveniently located close to many convenience stores, cafes and coffee shops. Just a few minutes' walk from the town center, beach and the Waterfront. Positioned on the first floor of a well maintained development and serviced by lift access. Contact the sole selling agent today.

#### Living

Great size lounge/diner. Separate fully integrated kitchen. Storage cupboard in the hallway.