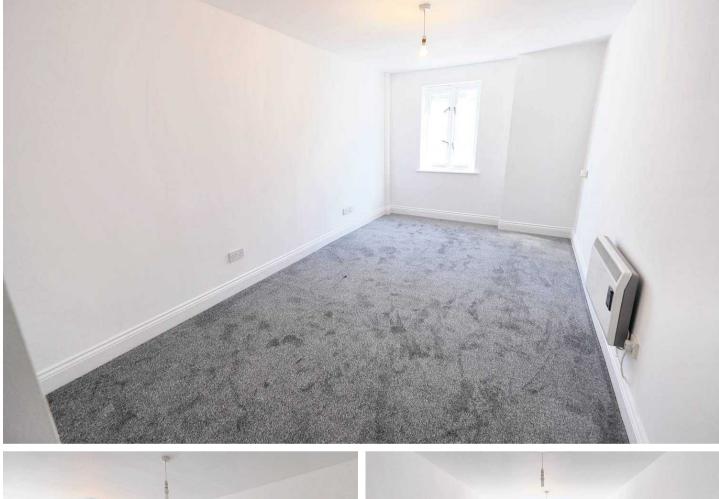

#### Living

Great size lounge/diner. Separate fully integrated kitchen. Storage cupboard in the hallway.

### Sleeping

Generous double bedroom, house bathroom with bath and shower over.