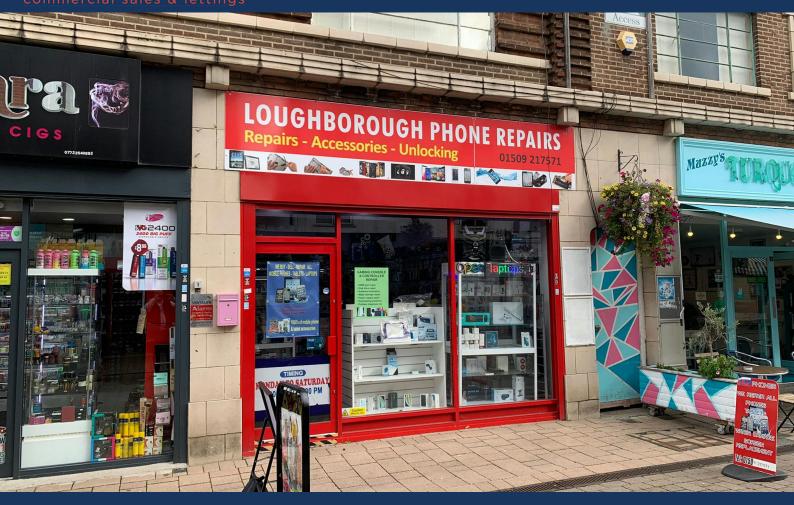

# Prime retail unit located on Market St Loughborough

**Available immediately** 

£17,000 PA +vat

505 sq ft

(46.92 sq m)

- £17,000 PA +vat
- Ground floor retail unit
- All retail uses considered
- Welfare facilities provided
- Large display frontage
- Located on Market Street, a prime pedestrianised street
- Part of a promenade of other retailers

## Description

Spanning 505 sq ft on the ground floor of a two-storey town centre building, 41 Market Street is a prominent retail shop located in an area with high pedestrian traffic and retail predominance.