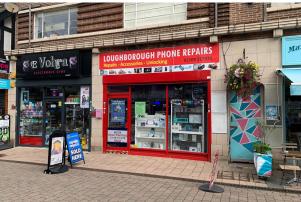

# Prime retail unit located on Market St Loughborough

**Available immediately** 

£17,000 PA +vat

505 sq ft

(46.92 sq m)

- £17,000 PA +vat
- Ground floor retail unit
- All retail uses considered
- Welfare facilities provided
- Large display frontage
- Located on Market Street, a prime pedestrianised street
- Part of a promenade of other retailers

## Description

Spanning 505 sq ft on the ground floor of a two-storey town centre building, 41 Market Street is a prominent retail shop located in an area with high pedestrian traffic and retail predominance.