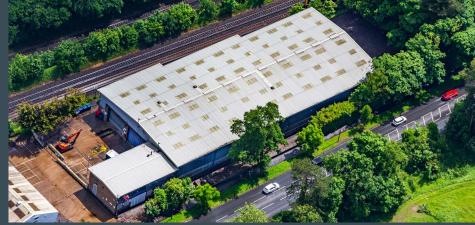

# 260 BRIGHTON ROAD COULSDON SURREY CR5 3EA

REPERIERTON ROAD

**detached industrial / warehouse unit to let** 24,995 SQ FT

CROYDON TOWN CENTRE

KIA COULSDON

A23

MARSHALL VOLKSWAGEN

WAITROSE DISTRIBUTION HUB

## DESCRIPTION

The unit is due to be extensively refurbished to suit the needs of modern occupiers. The unit is of steel portal frame construction and benefits from 7 metres to the underside of the haunch, two loading doors and fully fitted office accommodation. The unit also benefits from two separate yards.