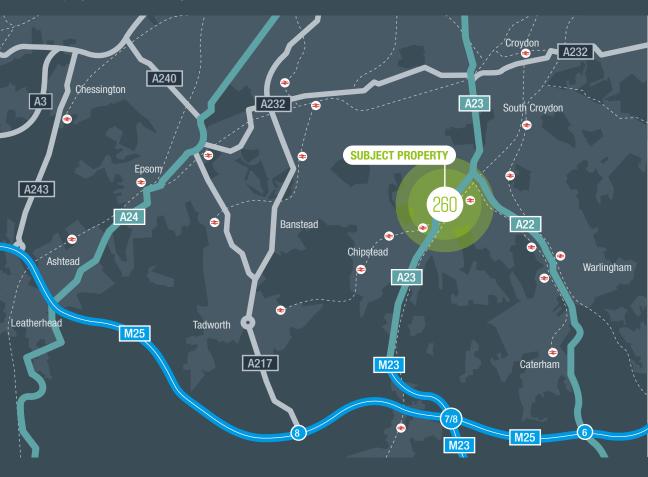

# LOCATION

The property is prominently located on Brighton Road (A23) which connects with Junction 7 of the M23 and Junction 8 of the M25, approximately 4 miles south. Central London is 14 miles north, Croydon is 5.5 miles north and Crawley is 15 miles south. Gatwick Airport is located a short distance south via the M23. Coulsdon South train station is located 0.8 miles north of the property and provides direct links to London Victoria and Gatwick Airport.

| DISTANCE   |  |
|------------|--|
| 0.8 miles  |  |
| 3.8 miles  |  |
| 3.8 miles  |  |
| 5.5 miles  |  |
| 12.5 miles |  |
| 14 miles   |  |
| 15 miles   |  |
|            |  |

M25 - M23