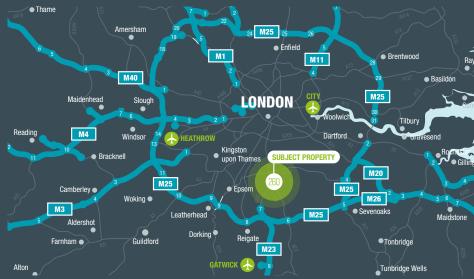

# LOCATION

The property is prominently located on Brighton Road (A23) which connects with Junction 7 of the M23 and Junction 8 of the M25, approximately 4 miles south. Central London is 14 miles north, Croydon is 5.5 miles north and Crawley is 15 miles south. Gatwick Airport is located a short distance south via the M23. Coulsdon South train station is located 0.8 miles north of the property and provides direct links to London Victoria and Gatwick Airport.