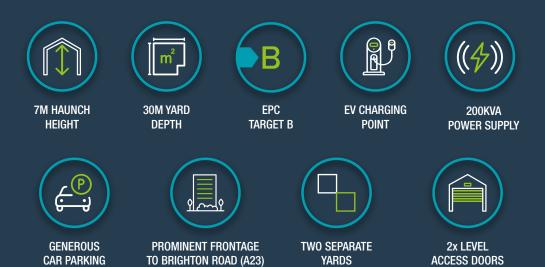

## DESCRIPTION

The unit is due to be extensively refurbished to suit the needs of modern occupiers. The unit is of steel portal frame construction and benefits from 7 metres to the underside of the haunch, two loading doors and fully fitted office accommodation. The unit also benefits from two separate yards.

The refurbishment works will include enhanced ESG credentials such as EV charging, LED lighting throughout and bike storage.

#### **ACCOMMODATION (GEA)**

|                     | SQ FT  | SQ M  |
|---------------------|--------|-------|
| WAREHOUSE           | 21,339 | 1,982 |
| GROUND FLOOR OFFICE | 1,808  | 168   |
| FIRST FLOOR OFFICE  | 1,808  | 168   |
| TOTAL               | 24,995 | 2,318 |