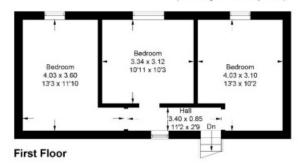

#### 27 Heather Court, Galashiels

Approximate Gross Internal Area = 94 6 sq m / 1018 sq ft (Excluding External Cupboard)

Illustration for identification purposes only, measurements not to scale. Fourlabs.co @ (ID1132352) ents are approximate.