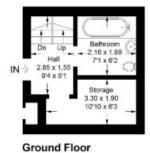

## 27 Heather Court, Galashiels

TD1 2LS

Guide Price £140,000

Accommodation:
Split Level Hallway
Lounge
Dining Room
Kitchen
Three Bedrooms
Shower Room

Electric Heating Double Glazing

Enclosed Rear Garden

#### 27 Heather Court, Galashiels

Approximate Gross Internal Area = 94 6 sq m / 1018 sq ft (Excluding External Cupboard)

Illustration for identification purposes only, measurements not to scale. Fourlabs.co @ (ID1132352) ents are approximate.