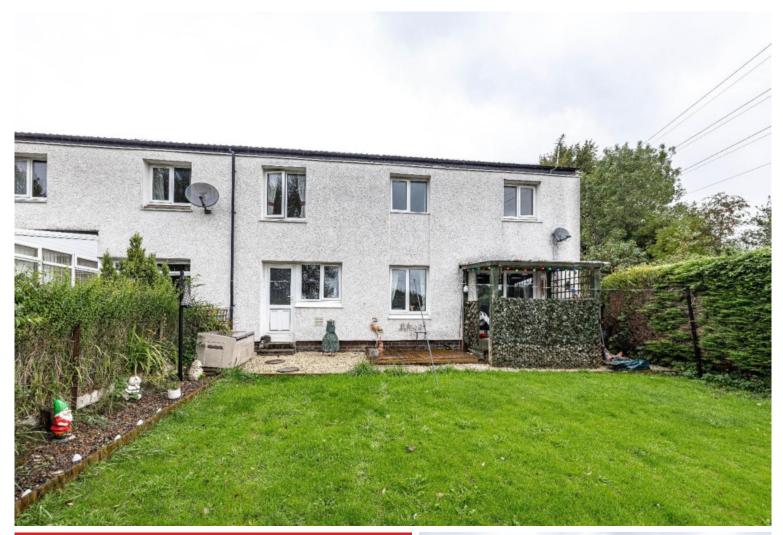

# 27 Heather Court, Galashiels

Guide Price £140,000

27 Heather Court is an attractive end terraced family home which is tucked away enjoying an extremely private and quiet setting, enjoying a particularly open aspect to the rear. The well proportioned layout has its accommodation arranged over three floors and would perfectly suit those searching for an affordable starter home, and is presented throughout in good order. Outside, there is an enclosed garden to the rear which is ideal for children and/or pets whilst plenty of parking is available in the nearby residents car park.

## 27 Heather Court, Galashiels

TD1 2LS

Guide Price £140,000

Accommodation:
Split Level Hallway
Lounge
Dining Room
Kitchen
Three Bedrooms
Shower Room

Electric Heating Double Glazing

Enclosed Rear Garden