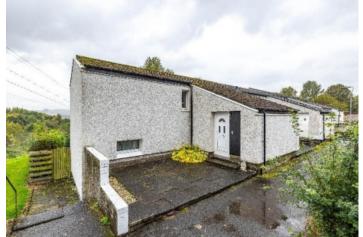

# 27 Heather Court, Galashiels

Guide Price £140,000

27 Heather Court is an attractive end terraced family home which is tucked away enjoying an extremely private and quiet setting, enjoying a particularly open aspect to the rear. The well proportioned layout has its accommodation arranged over three floors and would perfectly suit those searching for an affordable starter home, and is presented throughout in good order. Outside, there is an enclosed garden to the rear which is ideal for children and/or pets whilst plenty of parking is available in the nearby residents car park.

## 27 Heather Court, Galashiels

TD1 2LS

Guide Price £140,000

Accommodation:
Split Level Hallway
Lounge
Dining Room
Kitchen
Three Bedrooms
Shower Room

Electric Heating Double Glazing

Enclosed Rear Garden