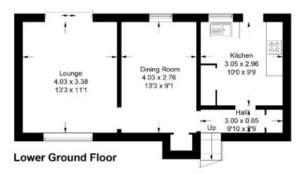

## 27 Heather Court, Galashiels

TD1 2LS

Guide Price £140,000

Accommodation:
Split Level Hallway
Lounge
Dining Room
Kitchen
Three Bedrooms
Shower Room

Electric Heating Double Glazing

Enclosed Rear Garden

#### 27 Heather Court, Galashiels

Approximate Gross Internal Area = 94 6 sq m / 1018 sq ft (Excluding External Cupboard)

Illustration for identification purposes only, measurements not to scale. Fourlabs.co @ (ID1132352) ents are approximate.