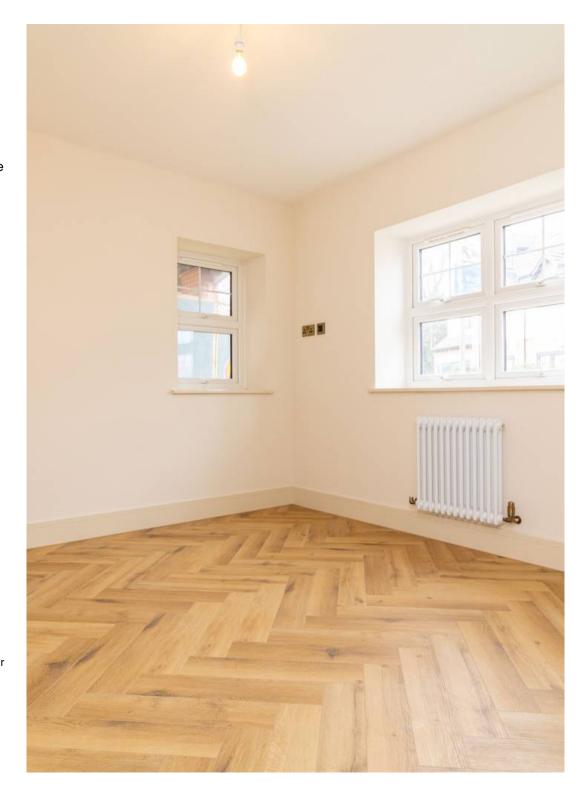

- **Spacious Entrance Hall:** A welcoming entrance hall that sets the tone for the apartment's spacious layout.
- Open Plan Kitchen/Dining/Living Area: The heart of the home, featuring a
  large open plan space with bi-folding doors leading directly to the private
  garden. The shaker-style fitted kitchen with quartz work surfaces is designed
  with modern living in mind, offering a range of integrated appliances
  including multi function oven, induction hob, fridge/freezer, washing machine
  and dishwasher, along with the added luxury of a Quooker tap for instant
  boiling and filtered water. Stylish herringbone wood-effect flooring
  throughout.
- Main Bedroom: A generously sized double bedroom with double doors
  opening onto the garden, an in-built wardrobe for ample storage, and a
  luxurious en-suite bathroom with high-quality finishes.
- **Second Double Bedroom:** Another spacious double room with built-in wardrobe, perfect for guests or as a versatile space for a home office.
- Luxury Family Bathroom: Fully tiled with contemporary wall and floor tiling, and fitted with premium fixtures to create a sleek, modern look.