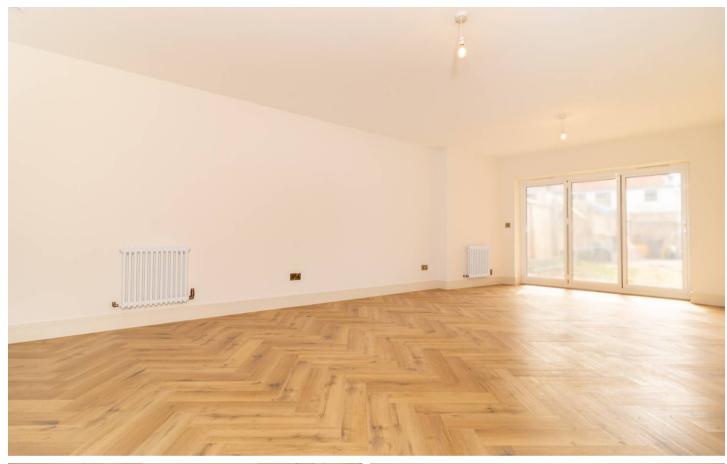

- **Spacious Entrance Hall:** A welcoming entrance hall that sets the tone for the apartment's spacious layout.
- Open Plan Kitchen/Dining/Living Area: The heart of the home, featuring a
  large open plan space with bi-folding doors leading directly to the private
  garden. The shaker-style fitted kitchen with quartz work surfaces is designed
  with modern living in mind, offering a range of integrated appliances
  including multi function oven, induction hob, fridge/freezer, washing machine
  and dishwasher, along with the added luxury of a Quooker tap for instant
  boiling and filtered water. Stylish herringbone wood-effect flooring
  throughout.
- Main Bedroom: A generously sized double bedroom with double doors
  opening onto the garden, an in-built wardrobe for ample storage, and a
  luxurious en-suite bathroom with high-quality finishes.
- **Second Double Bedroom:** Another spacious double room with built-in wardrobe, perfect for guests or as a versatile space for a home office.
- Luxury Family Bathroom: Fully tiled with contemporary wall and floor tiling, and fitted with premium fixtures to create a sleek, modern look.

## **Additional Features:**

- Private garden with direct access from both the living area and main bedroom
- Off-street parking with electric charge point.
- Stylish and contemporary design throughout
- Premium integrated appliances
- High-quality finishes in every room
   Perfectly suited for those seeking a modern, low-maintenance home with outdoor space, The Green Warlingham offers an elegant living experience in a prime central village location.