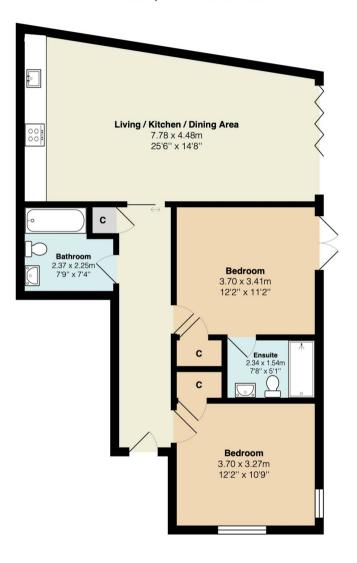

Flat 1, 44 The Green

Total Area: 78.8 m<sup>2</sup> ... 848 ft<sup>2</sup>

All measurements are approximate and for display purposes only