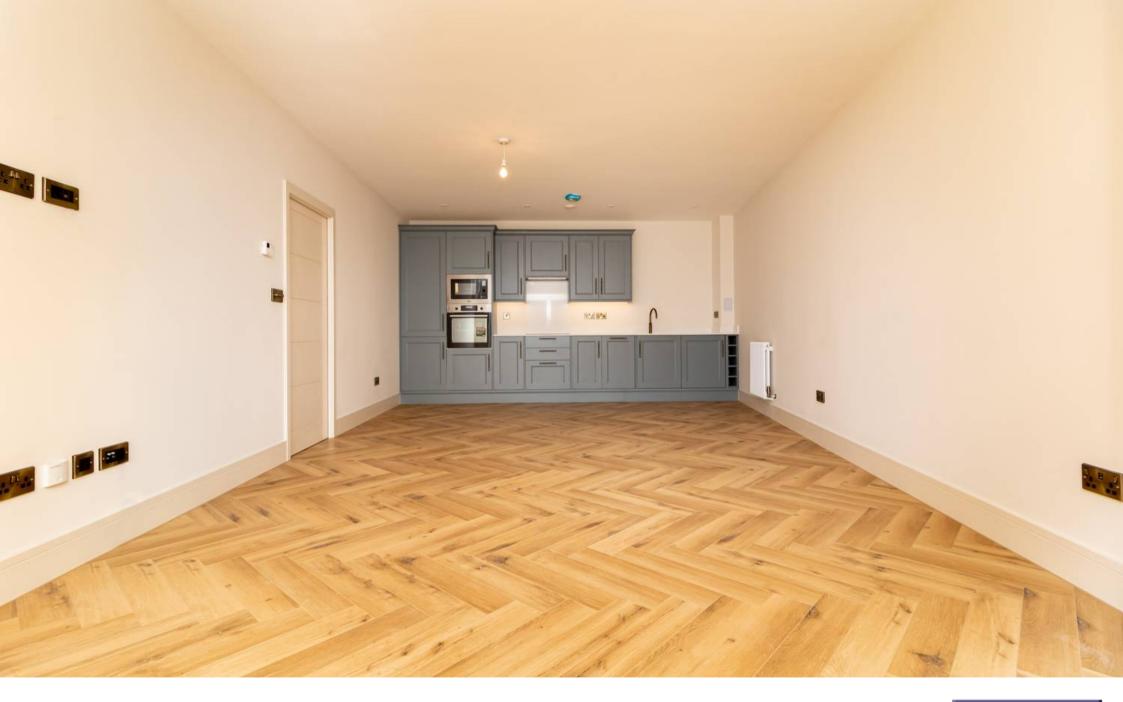

- **Spacious Entrance Hall:** A welcoming entrance hall that sets the tone for the apartment's spacious layout.
- Open Plan Kitchen/Dining/Living Area: The heart of the home, featuring a
  large open plan space with bi-folding doors leading directly to the private
  garden. The shaker-style fitted kitchen with quartz work surfaces is designed
  with modern living in mind, offering a range of integrated appliances
  including multi function oven, induction hob, fridge/freezer, washing machine
  and dishwasher, along with the added luxury of a Quooker tap for instant
  boiling and filtered water. Stylish herringbone wood-effect flooring
  throughout.
- Main Bedroom: A generously sized double bedroom with double doors
  opening onto the garden, an in-built wardrobe for ample storage, and a
  luxurious en-suite bathroom with high-quality finishes.
- **Second Double Bedroom:** Another spacious double room with built-in wardrobe, perfect for guests or as a versatile space for a home office.
- Luxury Family Bathroom: Fully tiled with contemporary wall and floor tiling, and fitted with premium fixtures to create a sleek, modern look.