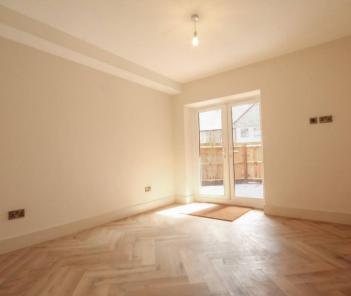

- **Spacious Entrance Hall:** A welcoming entrance hall that sets the tone for the apartment's spacious layout.
- Open Plan Kitchen/Dining/Living Area: The heart of the home, featuring a
  large open plan space with bi-folding doors leading directly to the private
  garden. The shaker-style fitted kitchen with quartz work surfaces is designed
  with modern living in mind, offering a range of integrated appliances
  including multi function oven, induction hob, fridge/freezer, washing machine
  and dishwasher, along with the added luxury of a Quooker tap for instant
  boiling and filtered water. Stylish herringbone wood-effect flooring
  throughout.
- Main Bedroom: A generously sized double bedroom with double doors
  opening onto the garden, an in-built wardrobe for ample storage, and a
  luxurious en-suite bathroom with high-quality finishes.
- **Second Double Bedroom:** Another spacious double room with built-in wardrobe, perfect for guests or as a versatile space for a home office.
- Luxury Family Bathroom: Fully tiled with contemporary wall and floor tiling, and fitted with premium fixtures to create a sleek, modern look.