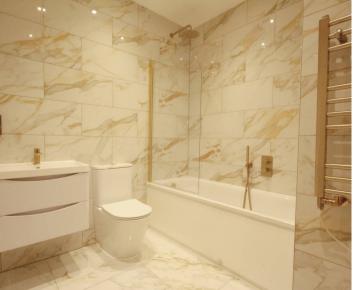

- **Spacious Entrance Hall:** A welcoming entrance hall that sets the tone for the apartment's spacious layout.
- Open Plan Kitchen/Dining/Living Area: The heart of the home, featuring a
  large open plan space with bi-folding doors leading directly to the private
  garden. The shaker-style fitted kitchen with quartz work surfaces is designed
  with modern living in mind, offering a range of integrated appliances
  including multi function oven, induction hob, fridge/freezer, washing machine
  and dishwasher, along with the added luxury of a Quooker tap for instant
  boiling and filtered water. Stylish herringbone wood-effect flooring
  throughout.
- Main Bedroom: A generously sized double bedroom with double doors
  opening onto the garden, an in-built wardrobe for ample storage, and a
  luxurious en-suite bathroom with high-quality finishes.
- **Second Double Bedroom:** Another spacious double room with built-in wardrobe, perfect for guests or as a versatile space for a home office.
- Luxury Family Bathroom: Fully tiled with contemporary wall and floor tiling, and fitted with premium fixtures to create a sleek, modern look.