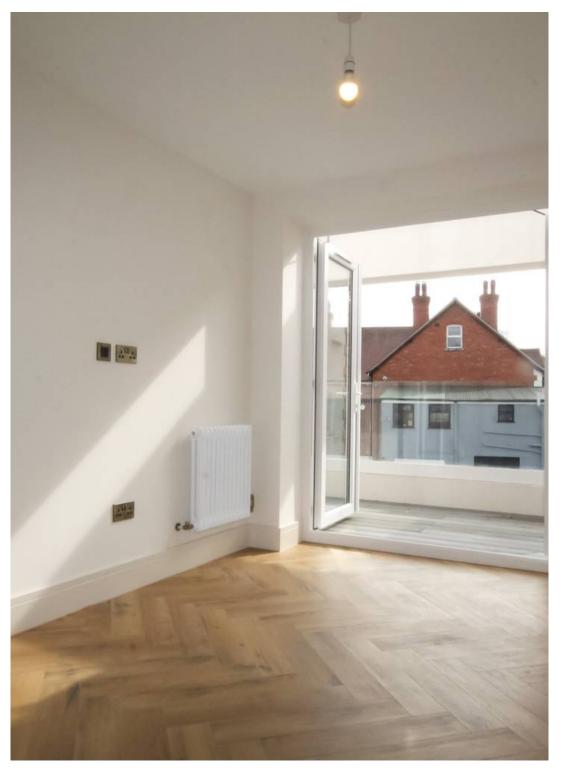

Tenure: Leasehold

- Open Plan Kitchen/Dining/Living Room
- Double Bedroom
- High Quality Bathroom
- Allocated Parking Space
- Balcony
- Brand New Apartment
- Village Location

- **Spacious Entrance Hall:** A welcoming entrance hall that sets the tone for the apartments spacious layout.
- Open Plan Kitchen/Dining/Living Area: The heart of the home, featuring a large open plan space with double doors leading directly to the balcony. The shaker-style fitted kitchen with quartz work surfaces is designed with modern living in mind, offering a range of integrated appliances including multi function oven, induction hob, fridge/freezer, washing machine and dishwasher, along with the added luxury of a Quooker tap for instant boiling and filtered water. Stylish herringbone wood-effect flooring throughout.
- **Bedroom:** A generously sized double bedroom with double doors opening onto the balcony.
- Luxury Bathroom: Fully tiled with contemporary wall and floor tiling, and fitted with premium fixtures to create a sleek, modern look.