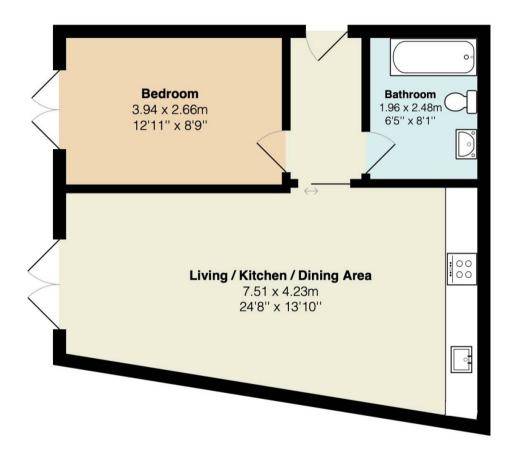

Flat 2, 44 The Green

Total Area: 47.9 m<sup>2</sup> ... 515 ft<sup>2</sup>

All measurements are approximate and for display purposes only