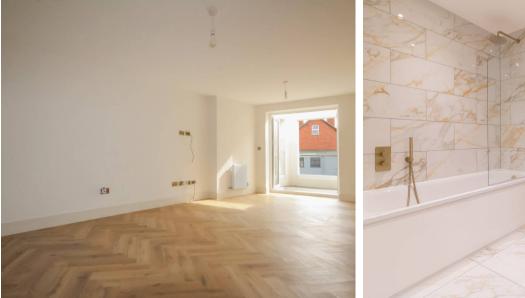

Tenure: Leasehold

- Open Plan Kitchen/Dining/Living Room
- Double Bedroom
- High Quality Bathroom
- Allocated Parking Space
- Balcony
- Brand New Apartment
- Village Location

- **Spacious Entrance Hall:** A welcoming entrance hall that sets the tone for the apartments spacious layout.
- Open Plan Kitchen/Dining/Living Area: The heart of the home, featuring a large open plan space with double doors leading directly to the balcony. The shaker-style fitted kitchen with quartz work surfaces is designed with modern living in mind, offering a range of integrated appliances including multi function oven, induction hob, fridge/freezer, washing machine and dishwasher, along with the added luxury of a Quooker tap for instant boiling and filtered water. Stylish herringbone wood-effect flooring throughout.
- **Bedroom:** A generously sized double bedroom with double doors opening onto the balcony.
- Luxury Bathroom: Fully tiled with contemporary wall and floor tiling, and fitted with premium fixtures to create a sleek, modern look.

## **Additional Features:**

- Off-street parking with electric charge point.
- Balcony with direct access from both the living area and bedroom
- Stylish and contemporary design throughout
- Premium integrated appliances
- High-quality finishes in every room