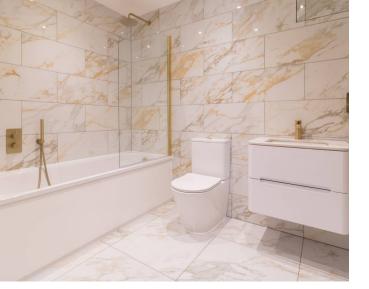

Tenure: Leasehold

- Open Plan Kitchen/Dining/Living Room
- Double Bedroom
- High Quality Bathroom
- Allocated Parking Space
- Balcony
- Brand New Apartment
- Village Location

- **Spacious Entrance Hall:** A welcoming entrance hall that sets the tone for the apartments spacious layout.
- Open Plan Kitchen/Dining/Living Area: The heart of the home, featuring a large open plan space with double doors leading directly to the balcony. The shaker-style fitted kitchen with quartz work surfaces is designed with modern living in mind, offering a range of integrated appliances including multi function oven, induction hob, fridge/freezer, washing machine and dishwasher, along with the added luxury of a Quooker tap for instant boiling and filtered water. Stylish herringbone wood-effect flooring throughout.
- **Bedroom:** A generously sized double bedroom with double doors opening onto the balcony.
- Luxury Bathroom: Fully tiled with contemporary wall and floor tiling, and fitted with premium fixtures to create a sleek, modern look.