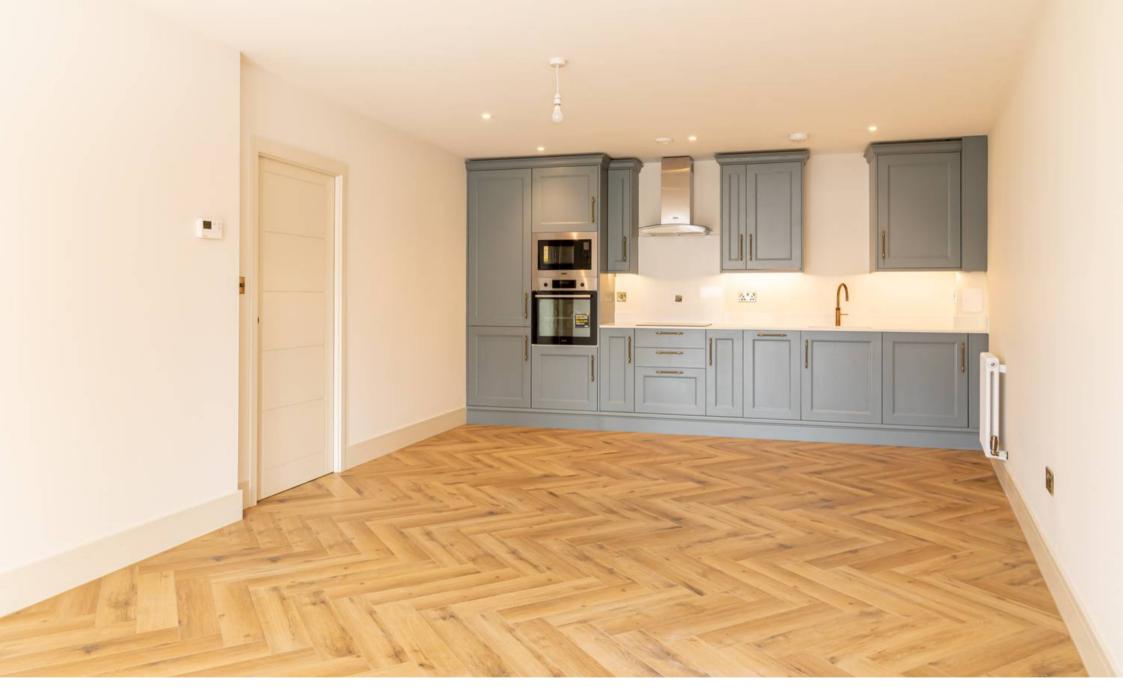

Tenure: Leasehold

- Open Plan Kitchen/Dining/Living Room
- Double Bedroom
- High Quality Bathroom
- Allocated Parking Space
- Balcony
- Brand New Apartment
- Village Location

- **Spacious Entrance Hall:** A welcoming entrance hall that sets the tone for the apartments spacious layout.
- Open Plan Kitchen/Dining/Living Area: The heart of the home, featuring a large open plan space with double doors leading directly to the balcony. The shaker-style fitted kitchen with quartz work surfaces is designed with modern living in mind, offering a range of integrated appliances including multi function oven, induction hob, fridge/freezer, washing machine and dishwasher, along with the added luxury of a Quooker tap for instant boiling and filtered water. Stylish herringbone wood-effect flooring throughout.
- **Bedroom:** A generously sized double bedroom with double doors opening onto the balcony.
- Luxury Bathroom: Fully tiled with contemporary wall and floor tiling, and fitted with premium fixtures to create a sleek, modern look.

## **Additional Features:**

- Off-street parking with electric charge point.
- Balcony with direct access from both the living area and bedroom
- Stylish and contemporary design throughout
- Premium integrated appliances
- High-quality finishes in every room