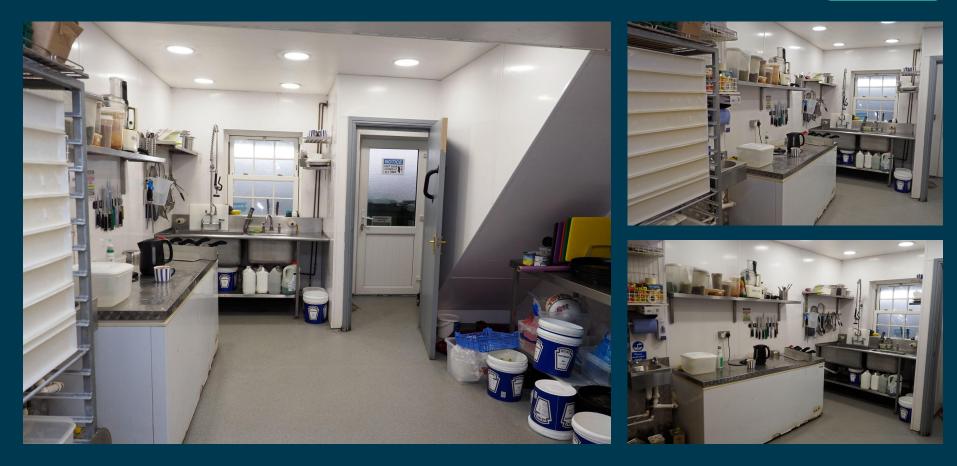

CK**

#### **INVESTMENT** INFORMATION

High Street, Rawcliffe Goole DN14

211121808

www.letproperty.co.uk

#### 





#### **Property** Description

Our latest listing is in High Street, Rawcliffe Goole DN14

Get instant cash flow of £1,278 per calendar month with a 6.5% Gross Yield for investors.

For investors that are looking for a reliable long term investment, this property is perfect as it's in a great location with easy access to amenities and is able to command a brilliant rental return.

Don't miss out on this fantastic investment opportunity...







#### High Street, Rawcliffe Goole DN14

211121808

Property Key Features

Commercial Unit Large Kitchen Office Area Storage Room

Factor Fees: £0.00 Ground Rent: £0.00 Lease Length: Freehold Current Rent: £1,278

## **Kitchen**





## Storage





## **Office/Counter**





## Bathroom











## **Initial** Outlay





Figures based on assumed purchase price of £235,000.00 and borrowing of £176,250.00 at 75% Loan To Value (LTV) and an estimated 5% fixed term interest rate.

#### ASSUMED PURCHASE PRICE



| 25% Deposit      | £58,750.00 |
|------------------|------------|
| SDLT Charge      | 7050       |
| Legal Fees       | £1,000.00  |
| Total Investment | £66,800.00 |

#### **Projected** Investment Return



Our industry leading letting agency Let Property Management has an existing relationship with the tenant in situ and can provide advice on achieving full market rent.

| Returns Based on Rental Income        | £1,278             |
|---------------------------------------|--------------------|
| Mortgage