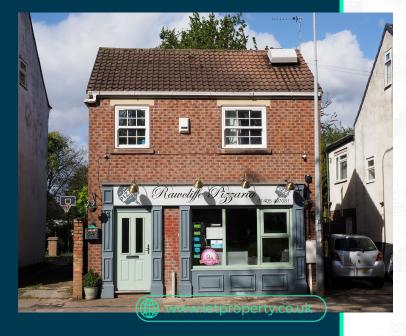

#### **Property** Description

Our latest listing is in High Street, Rawcliffe Goole DN14

Get instant cash flow of £1,278 per calendar month with a 6.5% Gross Yield for investors.

For investors that are looking for a reliable long term investment, this property is perfect as it's in a great location with easy access to amenities and is able to command a brilliant rental return.

#### High Street, Rawcliffe Goole DN14

211121808

Property Key Features

Commercial Unit Large Kitchen Office Area Storage Room

Factor Fees: £0.00 Ground Rent: £0.00 Lease Length: Freehold Current Rent: £1,278