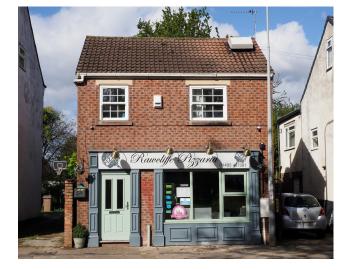

#### **Property** Description

Our latest listing is in High Street, Rawcliffe Goole DN14

Get instant cash flow of £1,278 per calendar month with a 6.5% Gross Yield for investors.

For investors that are looking for a reliable long term investment, this property is perfect as it's in a great location with easy access to amenities and is able to command a brilliant rental return.

#### High Street, Rawcliffe Goole DN14

211121808

Property Key Features

Commercial Unit Large Kitchen Office Area Storage Room

Factor Fees: £0.00 Ground Rent: £0.00 Lease Length: Freehold Current Rent: £1,278