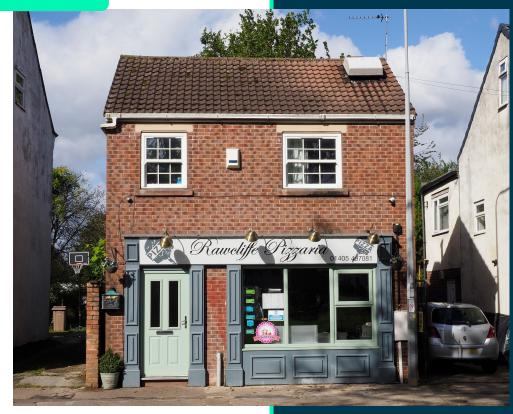

#### **Property** Description

Our latest listing is in High Street, Rawcliffe Goole DN14

Get instant cash flow of £1,278 per calendar month with a 6.5% Gross Yield for investors.

For investors that are looking for a reliable long term investment, this property is perfect as it's in a great location with easy access to amenities and is able to command a brilliant rental return.

#### High Street, Rawcliffe Goole DN14

211121808

Property Key Features

Commercial Unit Large Kitchen Office Area Storage Room

Factor Fees: £0.00 Ground Rent: £0.00 Lease Length: Freehold Current Rent: £1,278