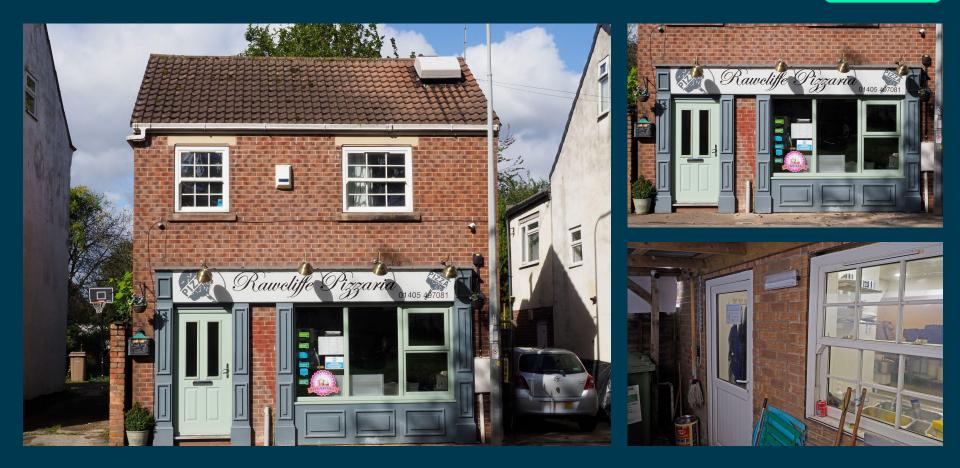

#### **Property** Description

Our latest listing is in High Street, Rawcliffe Goole DN14

Get instant cash flow of £1,278 per calendar month with a 6.5% Gross Yield for investors.

For investors that are looking for a reliable long term investment, this property is perfect as it's in a great location with easy access to amenities and is able to command a brilliant rental return.

#### High Street, Rawcliffe Goole DN14

211121808

Property Key Features

Commercial Unit Large Kitchen Office Area Storage Room

Factor Fees: £0.00 Ground Rent: £0.00 Lease Length: Freehold Current Rent: £1,278