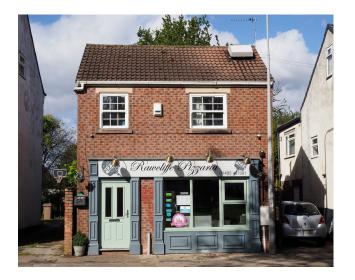

#### **Property** Description

Our latest listing is in High Street, Rawcliffe Goole DN14

Get instant cash flow of £1,278 per calendar month with a 6.5% Gross Yield for investors.

For investors that are looking for a reliable long term investment, this property is perfect as it's in a great location with easy access to amenities and is able to command a brilliant rental return.

#### High Street, Rawcliffe Goole DN14

211121808

Property Key Features

Commercial Unit Large Kitchen Office Area Storage Room

Factor Fees: £0.00 Ground Rent: £0.00 Lease Length: Freehold Current Rent: £1,278