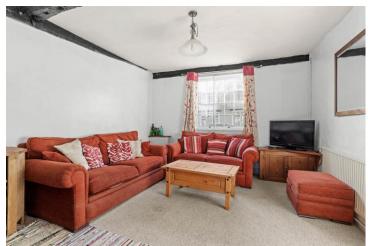

### Lounge/Diner 4.12m (13'6") x 3.64m (11'11") max

**Utility Area** 1.97m (6'5") x 1.38m (4'6")