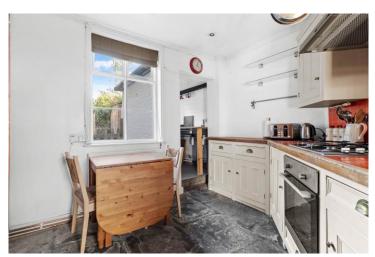

# HENLEY STREET ALCESTER WARWICKSHIRE

A delightful, period three storey town house, boasting exposed timbers, flagstone flooring, sash windows and log burner. Being offered with no upward chain and situated a stone's throw away from the bustling high street. The accommodation comprises: Shared entranceway, kitchen with utility area off, lounge/diner, double bedroom and Victorian style bathroom on the first floor. Further double bedroom on the second floor and courtyard garden to rear. Grade II listed.