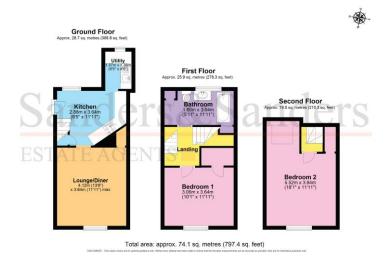

### Lounge/Diner 4.12m (13'6") x 3.64m (11'11") max

**Utility Area** 1.97m (6'5") x 1.38m (4'6")

#### **First Floor**

**Bedroom One** 3.64m (11'11") x 3.06m (10'1")

Bathroom 3.64m (11'11") x 1.80m (5'11")

**Second Floor** 

Bedroom Two 5.52m (18'1") x 3.64m (11'11")

#### Floor Plans & Property Details Disclaimer

These floor plans are for identification purposes only in relation to where one room is situated to another. They are not to be relied upon in any way for dimensions, scaling, or sq. ft/metres. We will not be held responsible for any loss incurred, due to reliance on these measurements from the floor plans or measurements from the property details. You are advised to confirm all measurements.