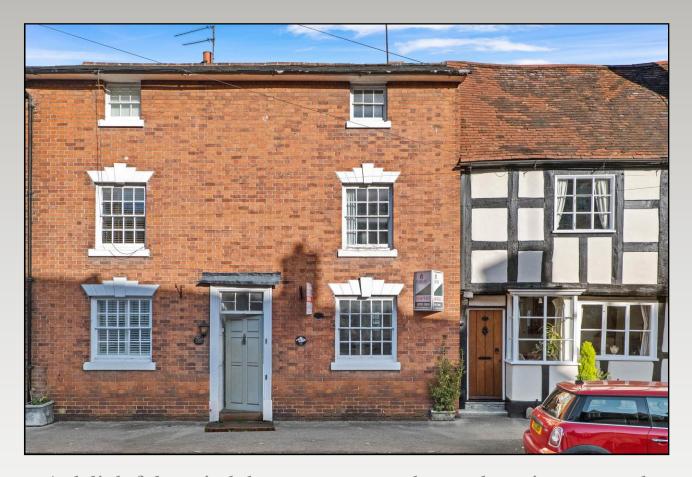

# HENLEY STREET ALCESTER WARWICKSHIRE

A delightful, period three storey town house, boasting exposed timbers, flagstone flooring, sash windows and log burner. Being offered with no upward chain and situated a stone's throw away from the bustling high street. The accommodation comprises: Shared entranceway, kitchen with utility area off, lounge/diner, double bedroom and Victorian style bathroom on the first floor. Further double bedroom on the second floor and courtyard garden to rear. Grade II listed.

# Henley Street, Alcester, Warwickshire, B49 5QY