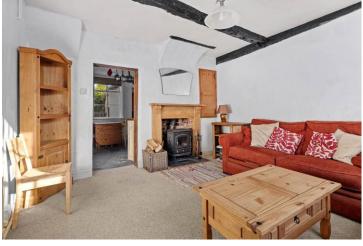

### Lounge/Diner 4.12m (13'6") x 3.64m (11'11") max

**Utility Area** 1.97m (6'5") x 1.38m (4'6")