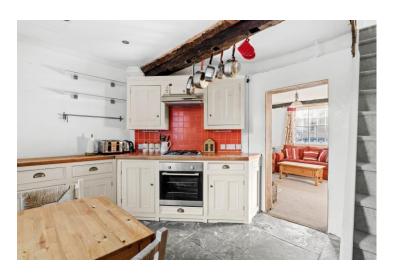

# HENLEY STREET ALCESTER WARWICKSHIRE

A delightful, period three storey town house, boasting exposed timbers, flagstone flooring, sash windows and log burner. Being offered with no upward chain and situated a stone's throw away from the bustling high street. The accommodation comprises: Shared entranceway, kitchen with utility area off, lounge/diner, double bedroom and Victorian style bathroom on the first floor. Further double bedroom on the second floor and courtyard garden to rear. Grade II listed.