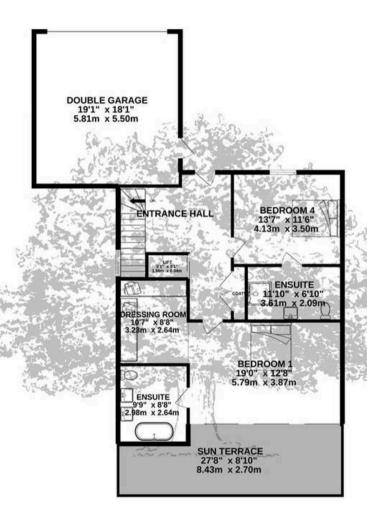

## Sleeping

The property has 4 bedroom suites. The main bedroom suite has a large walk-in wardrobe, ensuite and access to a private terrace.

#### Outside

With terraces off all levels and a private south facing garden the properties will have excellent outside space without it having to be constantly managed. The front of the houses will have a large parking area and double garages.

## TOTAL FLOOR AREA: 3324 sq.ft. (308.8 sq.m.) approx.

Whilst every attempt has been made to ensure the accuracy of the floorplan contained here, measurements of doors, windows, rooms and any other items are approximate and no responsibility is taken for any error, omission or mis-statement. This plan is for illustrative purposes only and should be used as such by any prospective purchaser. The services, systems and appliances shown have not been tested and no guarantee as to their operability or efficiency can be given.