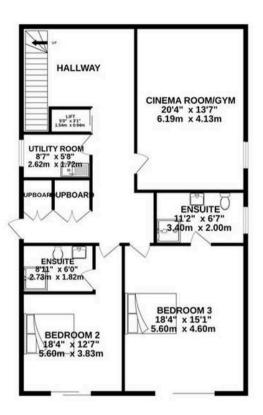

## Sleeping

The property has 4 bedroom suites. The main bedroom suite has a large walk-in wardrobe, ensuite and access to a private terrace.

## TOTAL FLOOR AREA: 3324 sq.ft. (308.8 sq.m.) approx.

Whilst every attempt has been made to ensure the accuracy of the floorplan contained here, measurements of doors, windows, rooms and any other items are approximate and no responsibility is taken for any error, omission or mis-statement. This plan is for illustrative purposes only and should be used as such by any prospective purchaser. The services, systems and appliances shown have not been tested and no guarantee as to their operability or efficiency can be given.