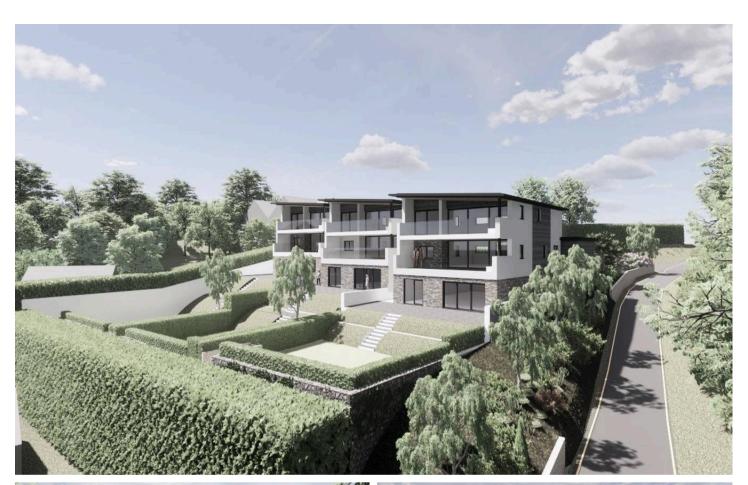

# 2 Miramar, Le Mont Gras D'Eau

St. Brelade, Jersey

- 4 double bedroom suites
- 3 Brand new, detached, contemporary homes
- Separate cinema room/study
- Terraces from all floors plus garden
- Internal lift
- Excellent views over St Brelade's Bay
- Convenient location
- Superb open plan living space
- Double garage & parking for an additional 4 cars
- Please contact Roger on 07797 711194 or roger@broadlandsjersey.com

# 2 Miramar, Le Mont Gras D'Eau

St. Brelade, Jersey

The houses have a stunning living space covering the entire top floor to maximise the excellent sea views. There is a large terrace designed with entertainment in mind. There are 4 bedroom suites. The main bedroom commands excellent views, walk in wardrobe, and a private terrace. There is also a cinema room/study, lift to all floors, garden, double garage and parking for 4 cars. To register your interest please contact Harry Trower.

#### Outside

With terraces off all levels and a private south facing garden the properties will have excellent outside space without it having to be constantly managed. The front of the houses will have a large parking area and double garages.