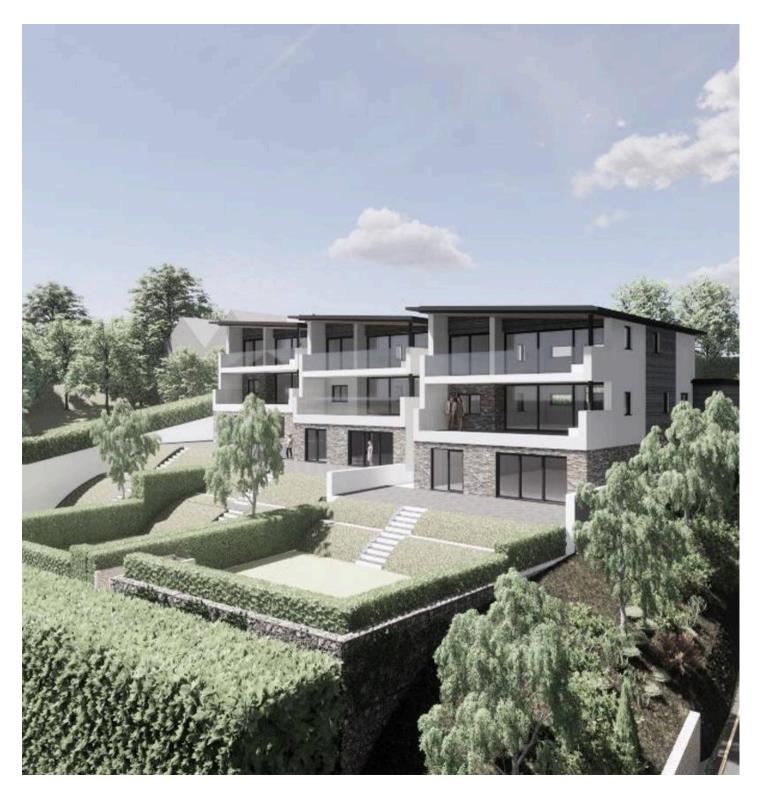

# 2 Miramar, Le Mont Gras D'Eau

St. Brelade, Jersey

- 4 double bedroom suites
- 3 Brand new, detached, contemporary homes
- Separate cinema room/study
- Terraces from all floors plus garden
- Internal lift
- Excellent views over St Brelade's Bay
- Convenient location
- Superb open plan living space
- Double garage & parking for an additional 4 cars
- Please contact Roger on 07797 711194 or roger@broadlandsjersey.com

# 2 Miramar, Le Mont Gras D'Eau

St. Brelade, Jersey

The houses have a stunning living space covering the entire top floor to maximise the excellent sea views. There is a large terrace designed with entertainment in mind. There are 4 bedroom suites. The main bedroom commands excellent views, walk in wardrobe, and a private terrace. There is also a cinema room/study, lift to all floors, garden, double garage and parking for 4 cars. To register your interest please contact Harry Trower.

## Living

An exceptional, open plan living space with excellent views to St Brelades Bay. With a fully equipped, contemporary, bespoke kitchen. Space for a large dining table and seating. A large terrace accessed from sliding doors gives you the perfect 'inside/outside' living space. The property also has a cinema room/study on the ground floor.

#### Outside

With terraces off all levels and a private south facing garden the properties will have excellent outside space without it having to be constantly managed. The front of the houses will have a large parking area and double garages.