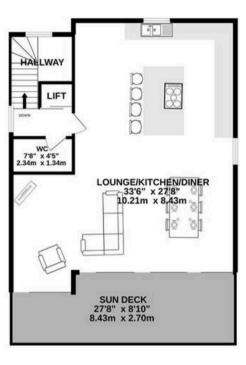

## Living

An exceptional, open plan living space with excellent views to St Brelades Bay. With a fully equipped, contemporary, bespoke kitchen. Space for a large dining table and seating. A large terrace accessed from sliding doors gives you the perfect 'inside/outside' living space. The property also has a cinema room/study on the ground floor.

## TOTAL FLOOR AREA: 3324 sq.ft. (308.8 sq.m.) approx.

Whilst every attempt has been made to ensure the accuracy of the floorplan contained here, measurements of doors, windows, rooms and any other items are approximate and no responsibility is taken for any error, omission or mis-statement. This plan is for illustrative purposes only and should be used as such by any prospective purchaser. The services, systems and appliances shown have not been tested and no guarantee as to their operability or efficiency can be given.