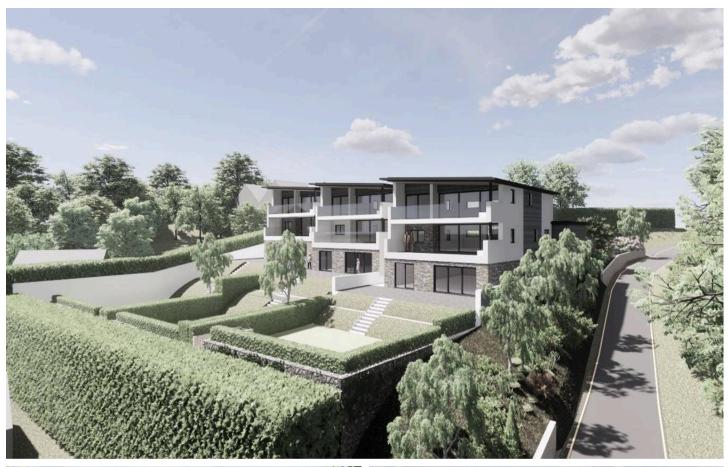

# 2 Miramar, Le Mont Gras D'Eau

St. Brelade, Jersey

- 4 double bedroom suites
- 3 Brand new, detached, contemporary homes
- Separate cinema room/study
- Terraces from all floors plus garden
- Internal lift
- Excellent views over St Brelade's Bay
- Convenient location
- Superb open plan living space
- Double garage & parking for an additional 4 cars
- Please contact Roger on 07797 711194 or roger@broadlandsjersey.com

# 2 Miramar, Le Mont Gras D'Eau

St. Brelade, Jersey

The houses have a stunning living space covering the entire top floor to maximise the excellent sea views. There is a large terrace designed with entertainment in mind. There are 4 bedroom suites. The main bedroom commands excellent views, walk in wardrobe, and a private terrace. There is also a cinema room/study, lift to all floors, garden, double garage and parking for 4 cars. To register your interest please contact Harry Trower.

#### Outside

With terraces off all levels and a private south facing garden the properties will have excellent outside space without it having to be constantly managed. The front of the houses will have a large parking area and double garages.