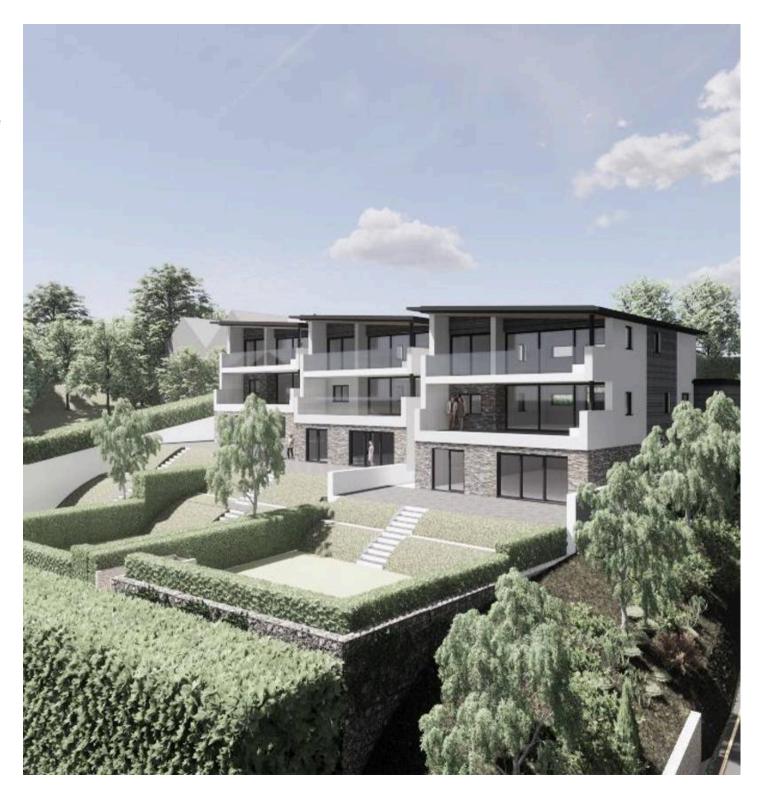

## 3 Miramar, Le Mont Gras D'Eau

St. Brelade, Jersey

- 4 double bedroom suites
- Terraces from all floors plus garden
- 3 Brand new, detached, contemporary homes
- Separate cinema room/study
- Convenient location
- Excellent views over St Brelade's Bay
- Superb open plan living space
- Internal lift
- Double garage & parking for an additional 4 cars
- Please contact Roger on 07797 711194 or roger@broadlandsjersey.com

# 3 Miramar, Le Mont Gras D'Eau

St. Brelade, Jersey

The houses have a stunning living space covering the entire top floor to maximise the excellent sea views. There is a large terrace designed with entertainment in mind. There are 4 bedroom suites. The main bedroom commands excellent views, walk in wardrobe, and a private terrace. There is also a cinema room/study, lift to all floors, garden, double garage and parking for 4 cars. To register your interest please contact Harry Trower.

#### Outside

With terraces off all levels and a private south facing garden the properties will have excellent outside space without it having to be constantly managed. The front of the houses will have a large parking area and double garages.