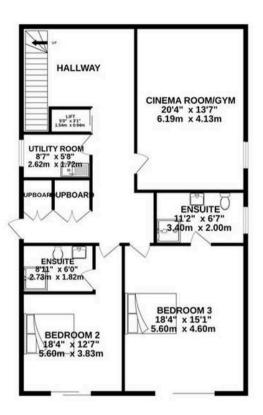

# 3 Miramar, Le Mont Gras D'Eau

St. Brelade, Jersey

The houses have a stunning living space covering the entire top floor to maximise the excellent sea views. There is a large terrace designed with entertainment in mind. There are 4 bedroom suites. The main bedroom commands excellent views, walk in wardrobe, and a private terrace. There is also a cinema room/study, lift to all floors, garden, double garage and parking for 4 cars. To register your interest please contact Harry Trower.

## Living

An exceptional, open plan living space with excellent views to St Brelades Bay. With a fully equipped, contemporary, bespoke kitchen. Space for a large dining table and seating. A large terrace accessed from sliding doors gives you the perfect 'inside/outside' living space. The property also has a cinema room/study on the ground floor.

## Sleeping

The property has 4 bedroom suites. The main bedroom suite has a large walk-in wardrobe, ensuite and access to a private terrace.

## TOTAL FLOOR AREA: 3324 sq.ft. (308.8 sq.m.) approx.

Whilst every attempt has been made to ensure the accuracy of the floorplan contained here, measurements of doors, windows, rooms and any other items are approximate and no responsibility is taken for any error, omission or mis-statement. This plan is for illustrative purposes only and should be used as such by any prospective purchaser. The services, systems and appliances shown have not been tested and no guarantee as to their operability or efficiency can be given.