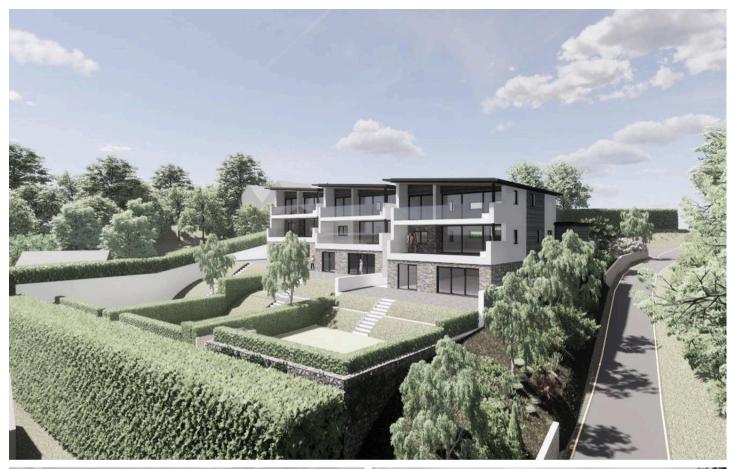

## 3 Miramar, Le Mont Gras D'Eau

St. Brelade, Jersey

- 4 double bedroom suites
- Terraces from all floors plus garden
- 3 Brand new, detached, contemporary homes
- Separate cinema room/study
- Convenient location
- Excellent views over St Brelade's Bay
- Superb open plan living space
- Internal lift
- Double garage & parking for an additional 4 cars
- Please contact Roger on 07797 711194 or roger@broadlandsjersey.com

# 3 Miramar, Le Mont Gras D'Eau

St. Brelade, Jersey

The houses have a stunning living space covering the entire top floor to maximise the excellent sea views. There is a large terrace designed with entertainment in mind. There are 4 bedroom suites. The main bedroom commands excellent views, walk in wardrobe, and a private terrace. There is also a cinema room/study, lift to all floors, garden, double garage and parking for 4 cars. To register your interest please contact Harry Trower.

#### Outside

With terraces off all levels and a private south facing garden the properties will have excellent outside space without it having to be constantly managed. The front of the houses will have a large parking area and double garages.