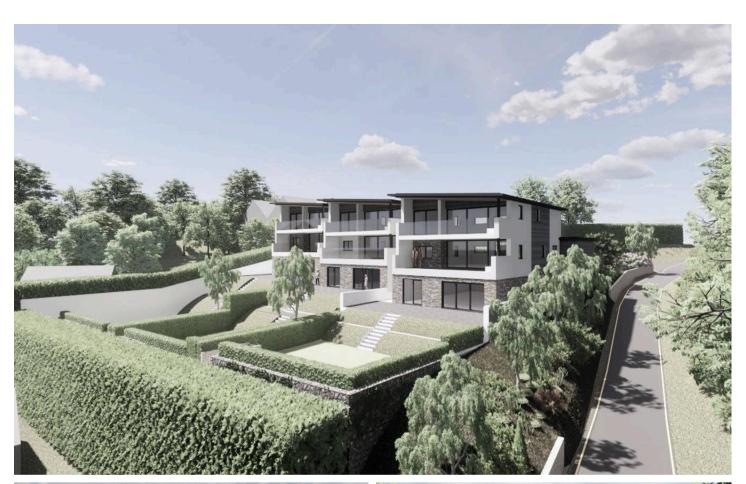

# 3 Miramar, Le Mont Gras D'Eau

St. Brelade, Jersey

The houses have a stunning living space covering the entire top floor to maximise the excellent sea views. There is a large terrace designed with entertainment in mind. There are 4 bedroom suites. The main bedroom commands excellent views, walk in wardrobe, and a private terrace. There is also a cinema room/study, lift to all floors, garden, double garage and parking for 4 cars. To register your interest please contact Harry Trower.

## Living

An exceptional, open plan living space with excellent views to St Brelades Bay. With a fully equipped, contemporary, bespoke kitchen. Space for a large dining table and seating. A large terrace accessed from sliding doors gives you the perfect 'inside/outside' living space. The property also has a cinema room/study on the ground floor.

#### Outside

With terraces off all levels and a private south facing garden the properties will have excellent outside space without it having to be constantly managed. The front of the houses will have a large parking area and double garages.