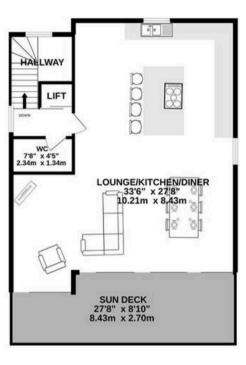

# 3 Miramar, Le Mont Gras D'Eau

St. Brelade, Jersey

The houses have a stunning living space covering the entire top floor to maximise the excellent sea views. There is a large terrace designed with entertainment in mind. There are 4 bedroom suites. The main bedroom commands excellent views, walk in wardrobe, and a private terrace. There is also a cinema room/study, lift to all floors, garden, double garage and parking for 4 cars. To register your interest please contact Harry Trower.

## Living

An exceptional, open plan living space with excellent views to St Brelades Bay. With a fully equipped, contemporary, bespoke kitchen. Space for a large dining table and seating. A large terrace accessed from sliding doors gives you the perfect 'inside/outside' living space. The property also has a cinema room/study on the ground floor.

## TOTAL FLOOR AREA: 3324 sq.ft. (308.8 sq.m.) approx.

Whilst every attempt has been made to ensure the accuracy of the floorplan contained here, measurements of doors, windows, rooms and any other items are approximate and no responsibility is taken for any error, omission or mis-statement. This plan is for illustrative purposes only and should be used as such by any prospective purchaser. The services, systems and appliances shown have not been tested and no guarantee as to their operability or efficiency can be given.