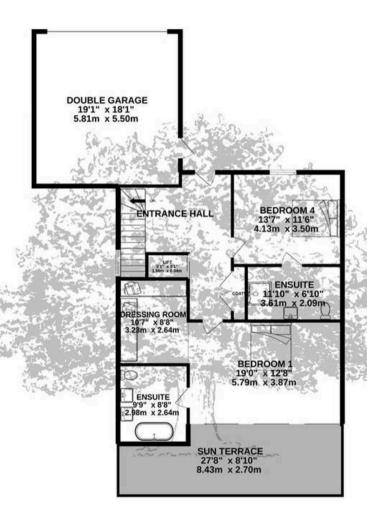

# 3 Miramar, Le Mont Gras D'Eau

St. Brelade, Jersey

The houses have a stunning living space covering the entire top floor to maximise the excellent sea views. There is a large terrace designed with entertainment in mind. There are 4 bedroom suites. The main bedroom commands excellent views, walk in wardrobe, and a private terrace. There is also a cinema room/study, lift to all floors, garden, double garage and parking for 4 cars. To register your interest please contact Harry Trower.

## Sleeping

The property has 4 bedroom suites. The main bedroom suite has a large walk-in wardrobe, ensuite and access to a private terrace.

#### Outside

With terraces off all levels and a private south facing garden the properties will have excellent outside space without it having to be constantly managed. The front of the houses will have a large parking area and double garages.

## TOTAL FLOOR AREA: 3324 sq.ft. (308.8 sq.m.) approx.

Whilst every attempt has been made to ensure the accuracy of the floorplan contained here, measurements of doors, windows, rooms and any other items are approximate and no responsibility is taken for any error, omission or mis-statement. This plan is for illustrative purposes only and should be used as such by any prospective purchaser. The services, systems and appliances shown have not been tested and no guarantee as to their operability or efficiency can be given.