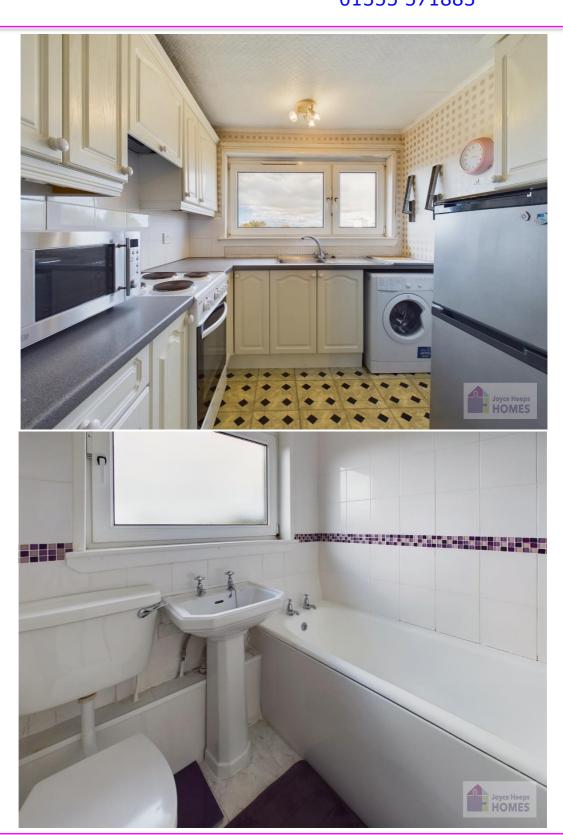

### **Description**

This onebedroom first floor flat comprises of the entrance hallway with walk in storage cupboard, lounge, kitchen and bathroom and double bedroom with storage cupboard.