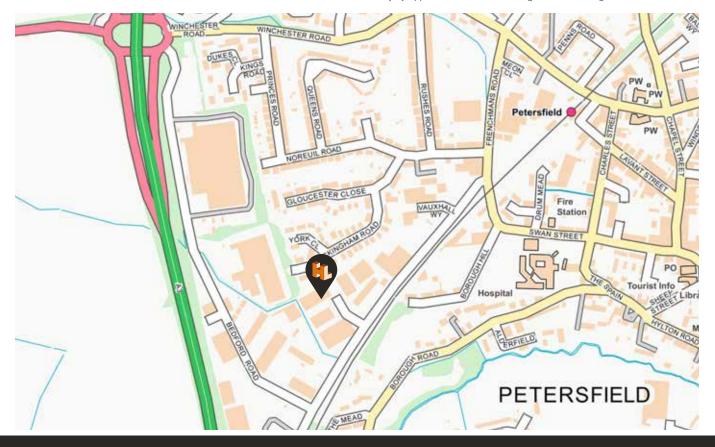

#### Location

Bedford Road is the main arterial road within the established Petersfield Business Park which has excellent access to the A3 (Portsmouth/Guildford) and Winchester and the M3 via the A272.

Petersfield town centre together with its array of shopping and leisure amenities also includes a mainline railway station with direct service to London Waterloo, the quickest service just taking over an hour.