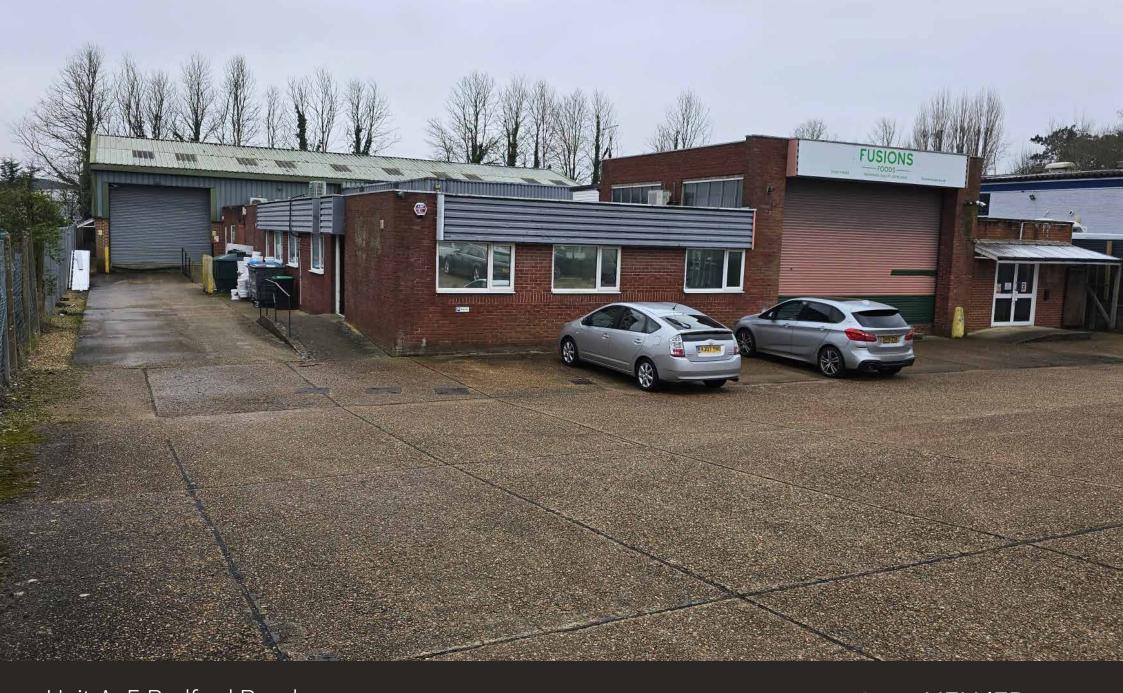

Unit A, 5 Bedford Road Petersfield GU32 3LJ FOR SALE | 735.98 sq. m. (7,922 sq. ft.)

## Description

The property is of steel portal frame construction with steel clad profile elevations and a pitched roof incorporating translucent panelling. The warehouse contains a full length mezzanine floor with access for fork lifts and an electric loading door.