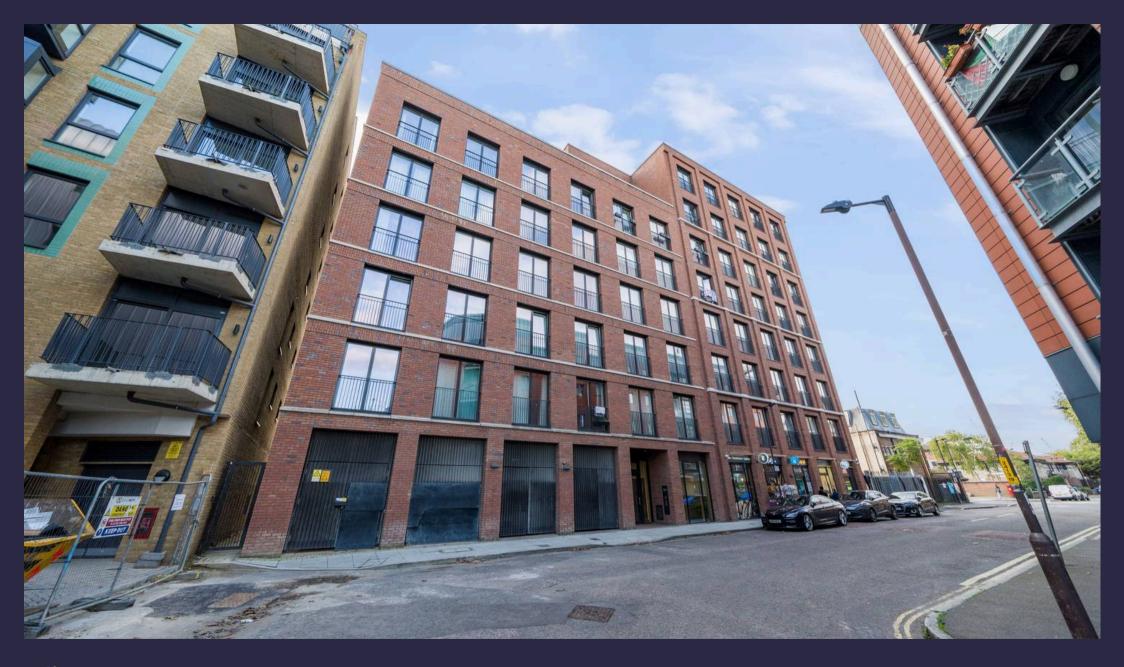

## Apartment 54

1 Varcoe Road, London

We are delighted to present to the market this one bedroom first floor apartment, situated in Bermondsey, with ease of access in Central London. The apartment has the benefit of multiply roof terraces and communal work spaces! Viewing highly recommended. Council Tax band: C

Tenure: Leasehold

EPC Energy Efficiency Rating: B

**EPC Environmental Impact Rating: B** 

- Bermondsey, SE16
- Top Floor Modern Apartment
- Multiply Communal Roof Terraces
- One Double Bedroom
- Open Plan Living
- Easy Access Into Central London
- Close to regeneration schemes
- High Ceilings and Flooded With Light
- West facing: views of St Paul's
- Easy commute to City: One stop to London Bridge