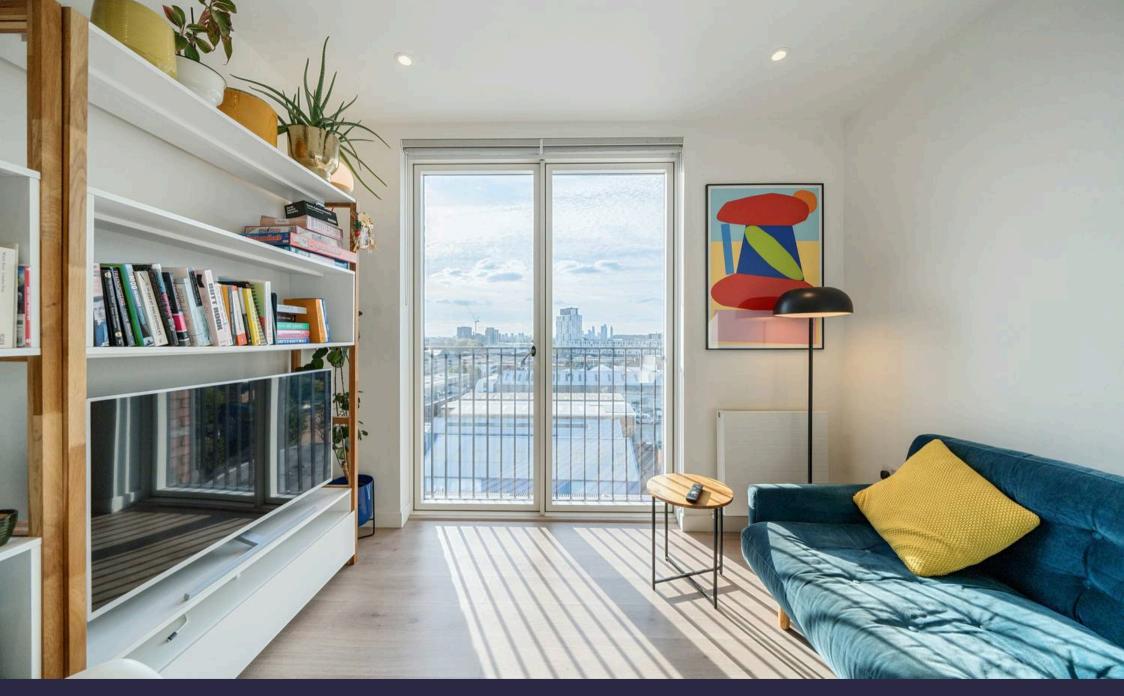

## Apartment 54

1 Varcoe Road, London

We are delighted to present to the market this one bedroom first floor apartment, situated in Bermondsey, with ease of access in Central London. The apartment has the benefit of multiply roof terraces and communal work spaces! Viewing highly recommended. Council Tax band: C

Tenure: Leasehold

EPC Energy Efficiency Rating: B

**EPC Environmental Impact Rating: B** 

- Bermondsey, SE16
- Top Floor Modern Apartment
- Multiply Communal Roof Terraces
- One Double Bedroom
- Open Plan Living
- Easy Access Into Central London
- Close to regeneration schemes
- High Ceilings and Flooded With Light
- West facing: views of St Paul's
- Easy commute to City: One stop to London Bridge