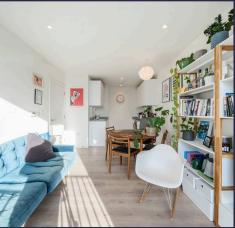

## Apartment 54

1 Varcoe Road, London

We are delighted to present to the market this one bedroom first floor apartment, situated in Bermondsey, with ease of access in Central London. The apartment has the benefit of multiply roof terraces and communal work spaces! Viewing highly recommended. Council Tax band: C

Tenure: Leasehold

EPC Energy Efficiency Rating: B

**EPC Environmental Impact Rating: B** 

- Bermondsey, SE16
- Top Floor Modern Apartment
- Multiply Communal Roof Terraces
- One Double Bedroom
- Open Plan Living
- Easy Access Into Central London
- Close to regeneration schemes
- High Ceilings and Flooded With Light
- West facing: views of St Paul's
- Easy commute to City: One stop to London Bridge