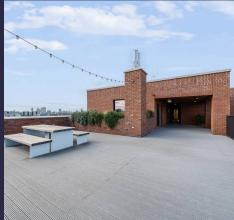

## Apartment 54

1 Varcoe Road, London

We are delighted to present to the market this one bedroom first floor apartment, situated in Bermondsey, with ease of access in Central London. The apartment has the benefit of multiply roof terraces and communal work spaces! Viewing highly recommended. Council Tax band: C

Tenure: Leasehold

EPC Energy Efficiency Rating: B

**EPC Environmental Impact Rating: B** 

- Bermondsey, SE16
- Top Floor Modern Apartment
- Multiply Communal Roof Terraces
- One Double Bedroom
- Open Plan Living
- Easy Access Into Central London
- Close to regeneration schemes
- High Ceilings and Flooded With Light
- West facing: views of St Paul's
- Easy commute to City: One stop to London Bridge