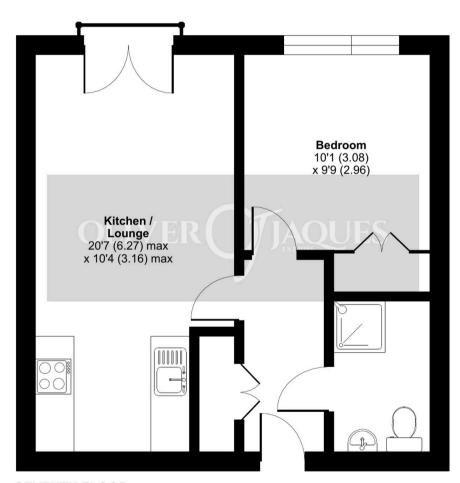

## Varcoe Road, London, SE16

Approximate Area = 423 sq ft / 39.3 sq m
For identification only - Not to scale

**SEVENTH FLOOR** 