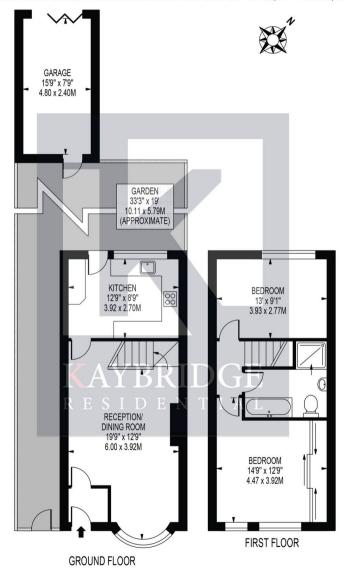

### **RUXLEY LANE**

APPROXIMATE GROSS INTERNAL FLOOR AREA: 790 SQ FT - 73.35 SQ M  $\,$ 

(EXCLUDING GARAGE)

APPROXIMATE GROSS INTERNAL FLOOR AREA OF GARAGE: 124 SQ FT - 11.52 SQ M

FOR ILLUSTRATION PURPOSES ONLY