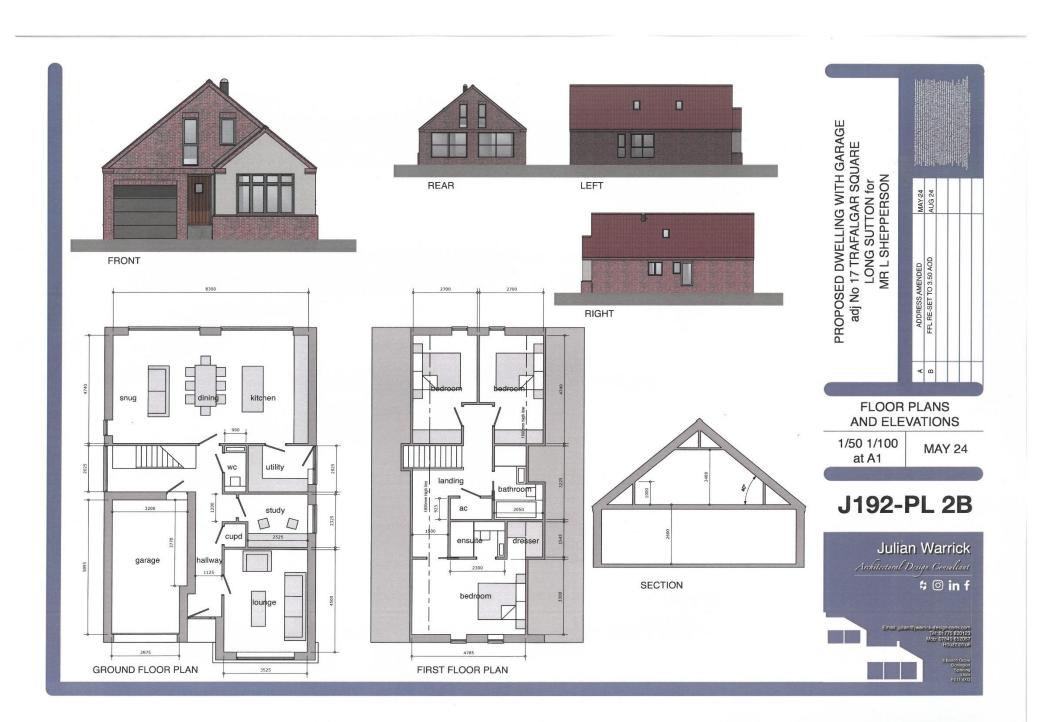

## **Accommodation Comprises:**

Entrance Hall

Lounge - 4.50m x 3.52m

Study - 2.52m x 2.32m min

Kitchen – Diner – Snug/Family Room – 8.30m x 4.74m

Ground Floor Cloakroom – 2.02m x 0.90m

Garage – 5.89m x 3.20 max

First Floor Landing

Main Bedroom – 4.78m x 3.30m

**Dressing Room** 

En-Suite – 2.30m x 1.54m

Bedroom 2 - 4.74m x 2.70m

Bedroom 3 - 4.74m x 2.70m

Family Bathroom – 3.22m x 2.05m

EPC/SAPS – TBC