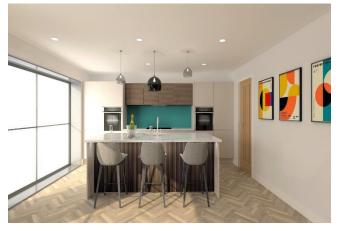

Build commenced in October 2024 with completion for late Spring/Summer 2025.

The property boasts a large open plan kitchen with separate utility room, cloakroom, study and a generous lounge, first floor to the main bedroom suite with dressing room and En-Suite along with two further double bedrooms and the family bathroom. Outside ample off-road parking, large garage and an enclosed rear garden. Jump onboard now and see your dream home being built. Call us ANYTIME - 01406 424441.

## **Accommodation Comprises:**

Entrance Hall

Lounge - 4.50m x 3.52m

Study - 2.52m x 2.32m min

Kitchen – Diner – Snug/Family Room – 8.30m x 4.74m

Ground Floor Cloakroom – 2.02m x 0.90m

Garage – 5.89m x 3.20 max