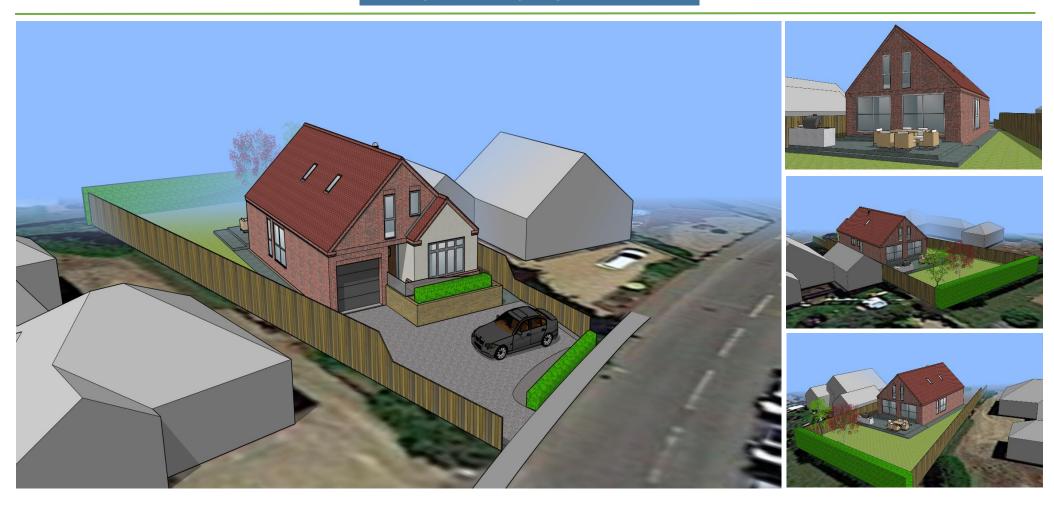

\*\* BUILD YOUR DREAM HOME \*\* This newly constructed 3 double bedroom detached executive house in Long Sutton boasts exceptional quality and craftsmanship, perfect for modern living. Situated in a charming market town, the property features a single garage and offers optional enhancements that can be tailored to your preferences depending on the build stages. Ideal for families or professionals seeking a blend of style and convenience, this home presents a unique opportunity to enjoy a sophisticated lifestyle in a desirable location.

Build commenced in October 2024 with completion for late Spring/Summer 2025.

The property boasts a large open plan kitchen with separate utility room, cloakroom, study and a generous lounge, first floor to the main bedroom suite with dressing room and En-Suite along with two further double bedrooms and the family bathroom. Outside ample off-road parking, large garage and an enclosed rear garden. Jump onboard now and see your dream home being built. Call us ANYTIME - 01406 424441.

## **Accommodation Comprises:**

Entrance Hall

Lounge - 4.50m x 3.52m

Study - 2.52m x 2.32m min

Kitchen – Diner – Snug/Family Room – 8.30m x 4.74m

Ground Floor Cloakroom – 2.02m x 0.90m

Garage – 5.89m x 3.20 max

First Floor Landing

Main Bedroom – 4.78m x 3.30m

**Dressing Room** 

En-Suite – 2.30m x 1.54m

Bedroom 2 - 4.74m x 2.70m

Bedroom 3 - 4.74m x 2.70m

Family Bathroom – 3.22m x 2.05m

EPC/SAPS – TBC