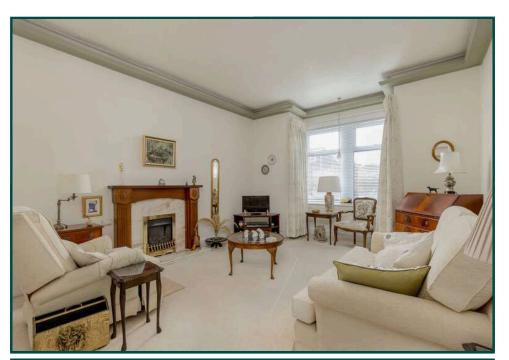

Vestibule; Hall; Living/Dining; Lounge; 2 Bedrooms; fitted Kitchen, Conservatory & Shower room; A small staircase leads to the Attic/Studio which could be developed into further accommodation. Delightful sunny gardens to the front & rear. Gas CH. Double Glazing & Garage & Driveway.

## The Property

This Detached Bungalow is substantially built on a nice plot. It has been modernised in recent years and is in excellent "move-in" condition. Prospective down-sizers should be attracted by the rooms all on the level and, flexible in their use. For families, this is an opportunity to extend introducing their own design & taste, often preferable to some. Subject to LA permissions it should be possible to create a proper staircase from the lower floor, to the attic, should that appeal. In addition, extension potential exists to the side & rear. \*Attic: reached by narrow staircase: it is floored and the walls are in place; There is a Velux window