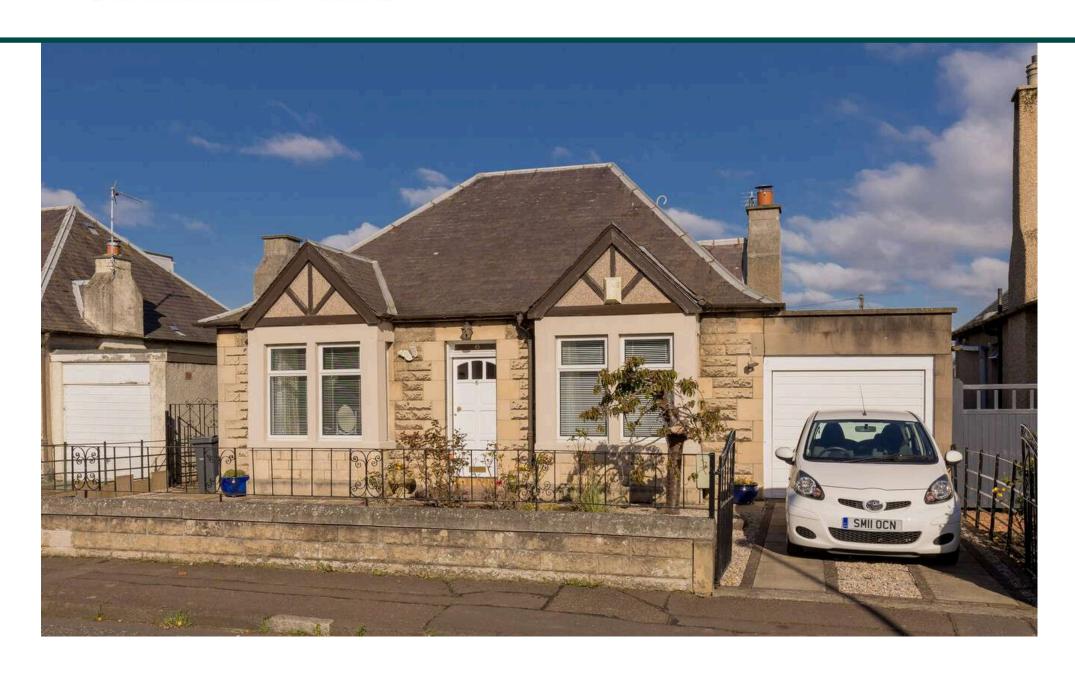

## Duddingston 6 Durham Avenue EH15 1NZ

This is a fine example of a traditionally built DETACHED BUNGALOW, enjoying a desirable location amidst similar period property, only 3 miles east of Edinburgh's city centre. Portobello is only a 15 minute walk and the area provides an excellent range of amenities. On an attractive plot, buyers will be attracted by the great potential the house offers to extend.

Vestibule; Hall; Living/Dining; Lounge; 2 Bedrooms; fitted Kitchen, Conservatory & Shower room; A small staircase leads to the Attic/Studio which could be developed into further accommodation. Delightful sunny gardens to the front & rear. Gas CH. Double Glazing & Garage & Driveway.