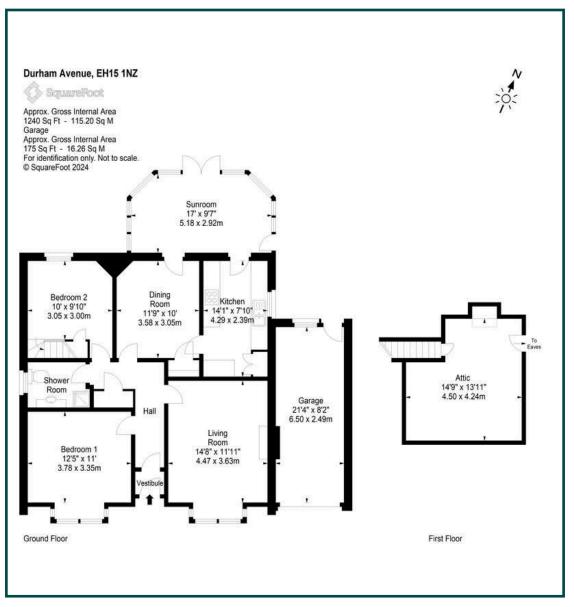

Vestibule; Hall; Living/Dining; Lounge; 2 Bedrooms; fitted Kitchen, Conservatory & Shower room; A small staircase leads to the Attic/Studio which could be developed into further accommodation. Delightful sunny gardens to the front & rear. Gas CH. Double Glazing & Garage & Driveway.

## The Property

This Detached Bungalow is substantially built on a nice plot. It has been modernised in recent years and is in excellent "move-in" condition. Prospective down-sizers should be attracted by the rooms all on the level and, flexible in their use. For families, this is an opportunity to extend introducing their own design & taste, often preferable to some. Subject to LA permissions it should be possible to create a proper staircase from the lower floor, to the attic, should that appeal. In addition, extension potential exists to the side & rear. \*Attic: reached by narrow staircase: it is floored and the walls are in place; There is a Velux window