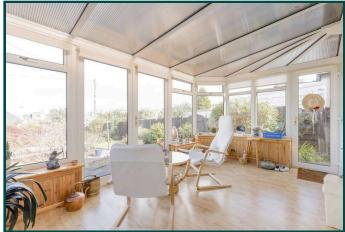

Vestibule; Hall; Living/Dining; Lounge; 2 Bedrooms; fitted Kitchen, Conservatory & Shower room; A small staircase leads to the Attic/Studio which could be developed into further accommodation. Delightful sunny gardens to the front & rear. Gas CH. Double Glazing & Garage & Driveway.