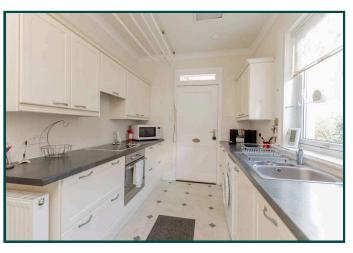

Vestibule; Hall; Living/Dining; Lounge; 2 Bedrooms; fitted Kitchen, Conservatory & Shower room; A small staircase leads to the Attic/Studio which could be developed into further accommodation. Delightful sunny gardens to the front & rear. Gas CH. Double Glazing & Garage & Driveway.