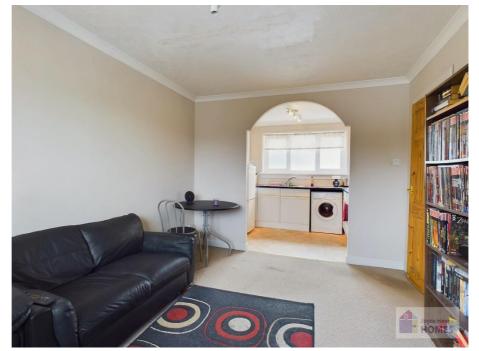

#### Description

This spacious 1-bedroom 2<sup>ND</sup> floor flat requires internal modernisation and comprises of the welcoming entrance hallway with ample storage, lounge/ dining room, fitted kitchen, and bathroom.

## **East Kilbride's Local Estate Agent**

The property benefits from having gas central heating, UPVC double glazing, and ample storage.