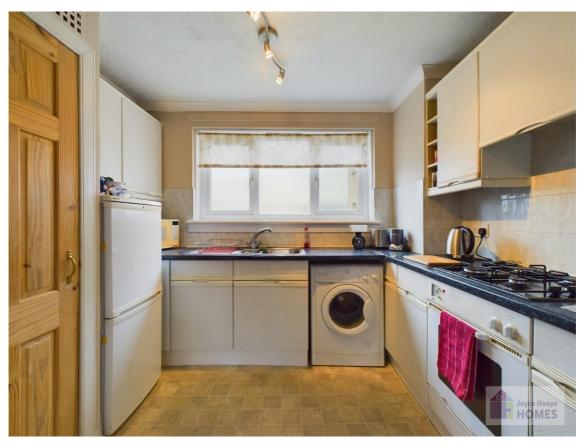

#### Description

This spacious 1-bedroom 2<sup>ND</sup> floor flat requires internal modernisation and comprises of the welcoming entrance hallway with ample storage, lounge/ dining room, fitted kitchen, and bathroom.

## **East Kilbride's Local Estate Agent**

The property benefits from having gas central heating, UPVC double glazing, and ample storage.