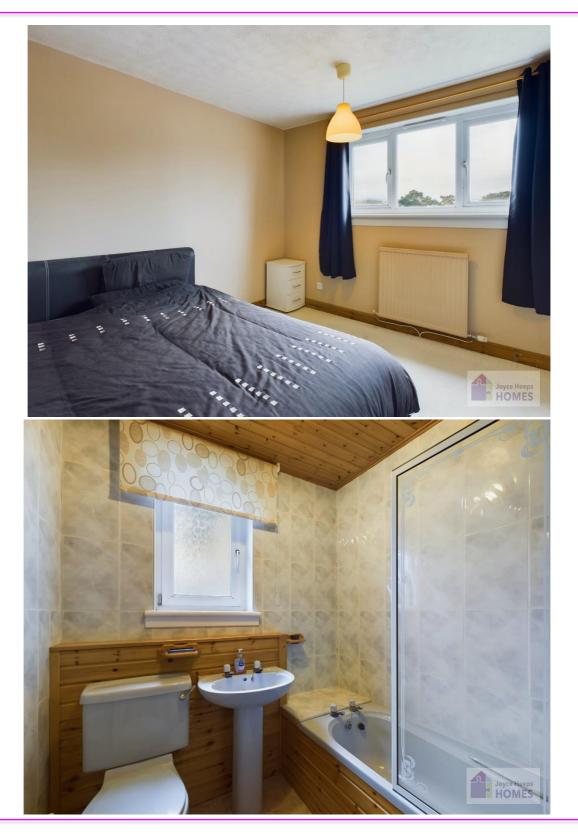

#### Description

This spacious 1-bedroom 2<sup>ND</sup> floor flat requires internal modernisation and comprises of the welcoming entrance hallway with ample storage, lounge/ dining room, fitted kitchen, and bathroom.

## **East Kilbride's Local Estate Agent**

The property benefits from having gas central heating, UPVC double glazing, and ample storage.