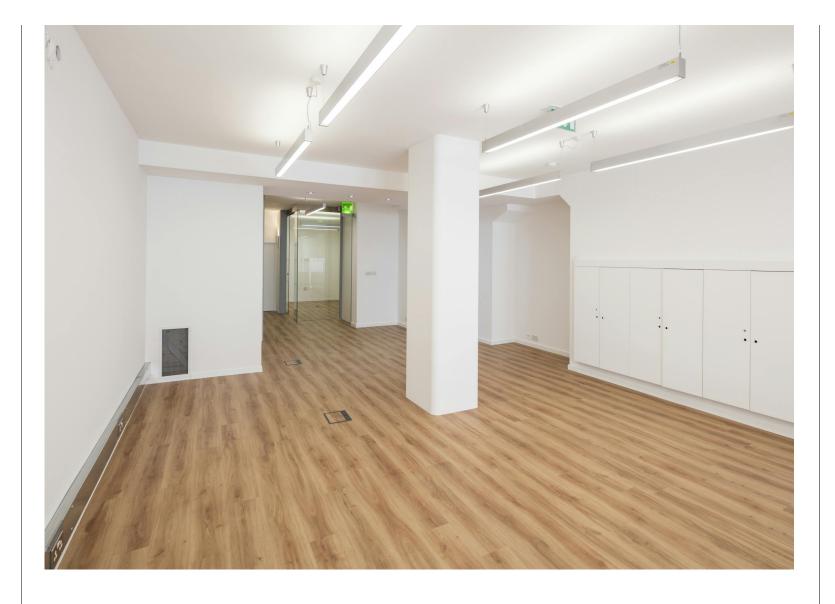

#### **Description**

This refurbished showroom/office space in the heart of Farringdon offers excellent frontage and great natural light, enhanced by generous floor-to-ceiling height. The unit features air conditioning, a kitchenette, and two meeting rooms, offering flexibility for a variety of uses. With its prime location and bright, open layout, this space is ideal for businesses seeking visibility and style in one of London's most vibrant areas.