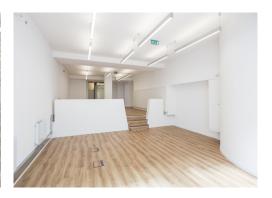

#### **Amenities**

- **-** Excellent Showroom Frontage
- Generous Floor to Ceiling Height
- Air Conditioning
- **–** Kitchenette in situ
- **-** 2 x Meeting Rooms
- Prime Location in Farringdon

#### **Description**

This refurbished showroom/office space in the heart of Farringdon offers excellent frontage and great natural light, enhanced by generous floor-to-ceiling height. The unit features air conditioning, a kitchenette, and two meeting rooms, offering flexibility for a variety of uses. With its prime location and bright, open layout, this space is ideal for businesses seeking visibility and style in one of London's most vibrant areas.