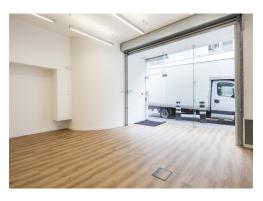

#### **Amenities**

- **-** Excellent Showroom Frontage
- Generous Floor to Ceiling Height
- Air Conditioning
- **–** Kitchenette in situ
- **-** 2 x Meeting Rooms
- Prime Location in Farringdon

#### **Description**

This refurbished showroom/office space in the heart of Farringdon offers excellent frontage and great natural light, enhanced by generous floor-to-ceiling height. The unit features air conditioning, a kitchenette, and two meeting rooms, offering flexibility for a variety of uses. With its prime location and bright, open layout, this space is ideal for businesses seeking visibility and style in one of London's most vibrant areas.