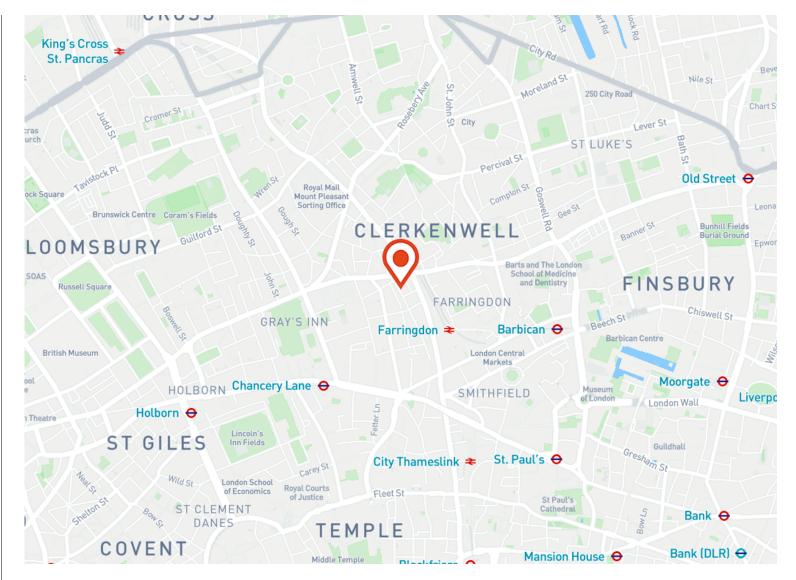

#### Location

Farringdon boasts exceptional connectivity, with its station being one of just four in London offering access to both national rail (via Thameslink) and multiple Underground lines (Metropolitan, Circle, and Hammersmith & City), as well as the Elizabeth Line. The Farringdon and Clerkenwell area has emerged as a creative and innovative hub, attracting architectural firms, design studios, and luxury showrooms. This dynamic district is now home to many headquarters and a vibrant mix of creative businesses.