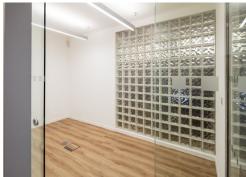

#### **Amenities**

- **-** Excellent Showroom Frontage
- Generous Floor to Ceiling Height
- Air Conditioning
- **–** Kitchenette in situ
- **-** 2 x Meeting Rooms
- Prime Location in Farringdon

#### **Description**

This refurbished showroom/office space in the heart of Farringdon offers excellent frontage and great natural light, enhanced by generous floor-to-ceiling height. The unit features air conditioning, a kitchenette, and two meeting rooms, offering flexibility for a variety of uses. With its prime location and bright, open layout, this space is ideal for businesses seeking visibility and style in one of London's most vibrant areas.