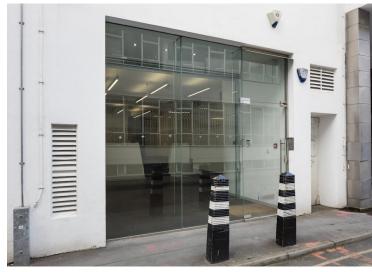

#### **Amenities**

- **-** Excellent Showroom Frontage
- Generous Floor to Ceiling Height
- Air Conditioning
- **–** Kitchenette in situ
- **-** 2 x Meeting Rooms
- Prime Location in Farringdon

#### **Description**

This refurbished showroom/office space in the heart of Farringdon offers excellent frontage and great natural light, enhanced by generous floor-to-ceiling height. The unit features air conditioning, a kitchenette, and two meeting rooms, offering flexibility for a variety of uses. With its prime location and bright, open layout, this space is ideal for businesses seeking visibility and style in one of London's most vibrant areas.