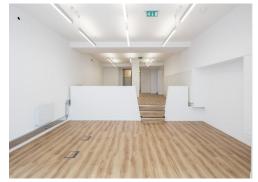

#### **Amenities**

- **-** Excellent Showroom Frontage
- Generous Floor to Ceiling Height
- Air Conditioning
- **–** Kitchenette in situ
- **-** 2 x Meeting Rooms
- Prime Location in Farringdon

#### **Description**

This refurbished showroom/office space in the heart of Farringdon offers excellent frontage and great natural light, enhanced by generous floor-to-ceiling height. The unit features air conditioning, a kitchenette, and two meeting rooms, offering flexibility for a variety of uses. With its prime location and bright, open layout, this space is ideal for businesses seeking visibility and style in one of London's most vibrant areas.