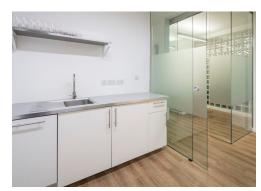

#### **Amenities**

- **-** Excellent Showroom Frontage
- Generous Floor to Ceiling Height
- Air Conditioning
- **–** Kitchenette in situ
- **-** 2 x Meeting Rooms
- Prime Location in Farringdon

#### **Description**

This refurbished showroom/office space in the heart of Farringdon offers excellent frontage and great natural light, enhanced by generous floor-to-ceiling height. The unit features air conditioning, a kitchenette, and two meeting rooms, offering flexibility for a variety of uses. With its prime location and bright, open layout, this space is ideal for businesses seeking visibility and style in one of London's most vibrant areas.