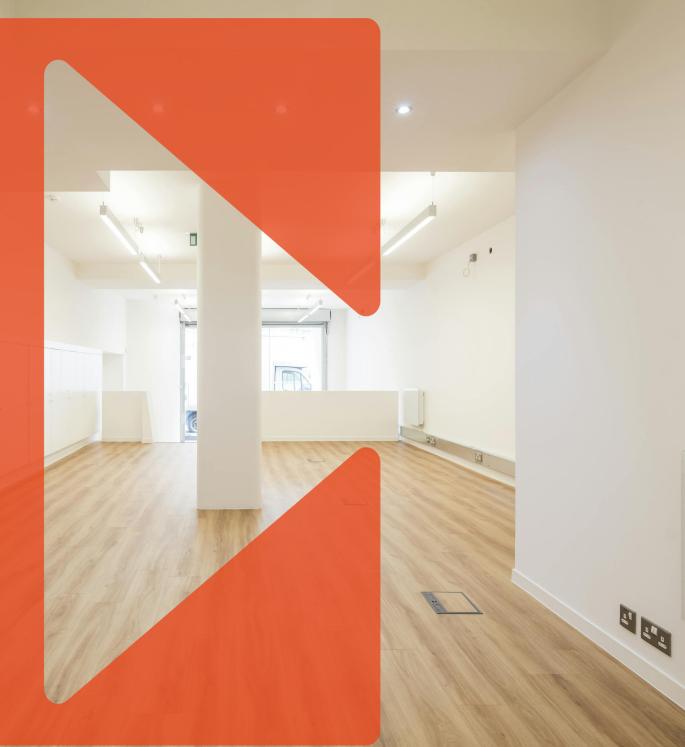

#### **Description**

This refurbished showroom/office space in the heart of Farringdon offers excellent frontage and great natural light, enhanced by generous floor-to-ceiling height. The unit features air conditioning, a kitchenette, and two meeting rooms, offering flexibility for a variety of uses. With its prime location and bright, open layout, this space is ideal for businesses seeking visibility and style in one of London's most vibrant areas.