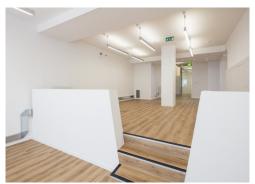

#### **Amenities**

- **-** Excellent Showroom Frontage
- Generous Floor to Ceiling Height
- Air Conditioning
- **–** Kitchenette in situ
- **-** 2 x Meeting Rooms
- Prime Location in Farringdon

#### **Description**

This refurbished showroom/office space in the heart of Farringdon offers excellent frontage and great natural light, enhanced by generous floor-to-ceiling height. The unit features air conditioning, a kitchenette, and two meeting rooms, offering flexibility for a variety of uses. With its prime location and bright, open layout, this space is ideal for businesses seeking visibility and style in one of London's most vibrant areas.