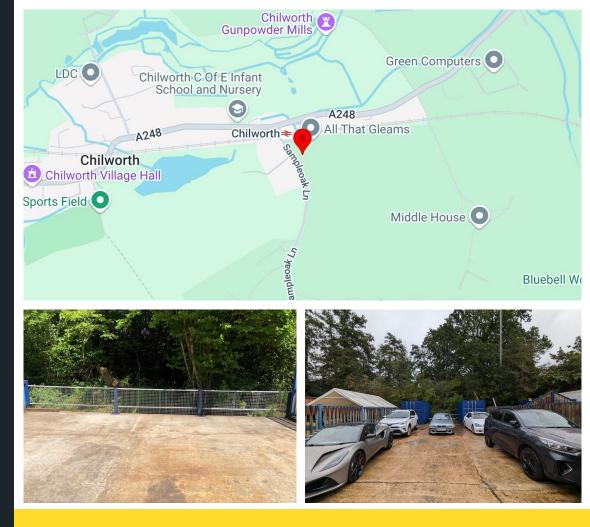

#### Location

The property is located within a secure light industrial yard just off Dorking Road A248 on Sample Oak Lane in Chilworth. The premises is next to Chilworth Train Station which provides regular services between Reading and Redhill. Chilworth lies 4 miles south east of Guildford and 9 miles to the west of Dorking.