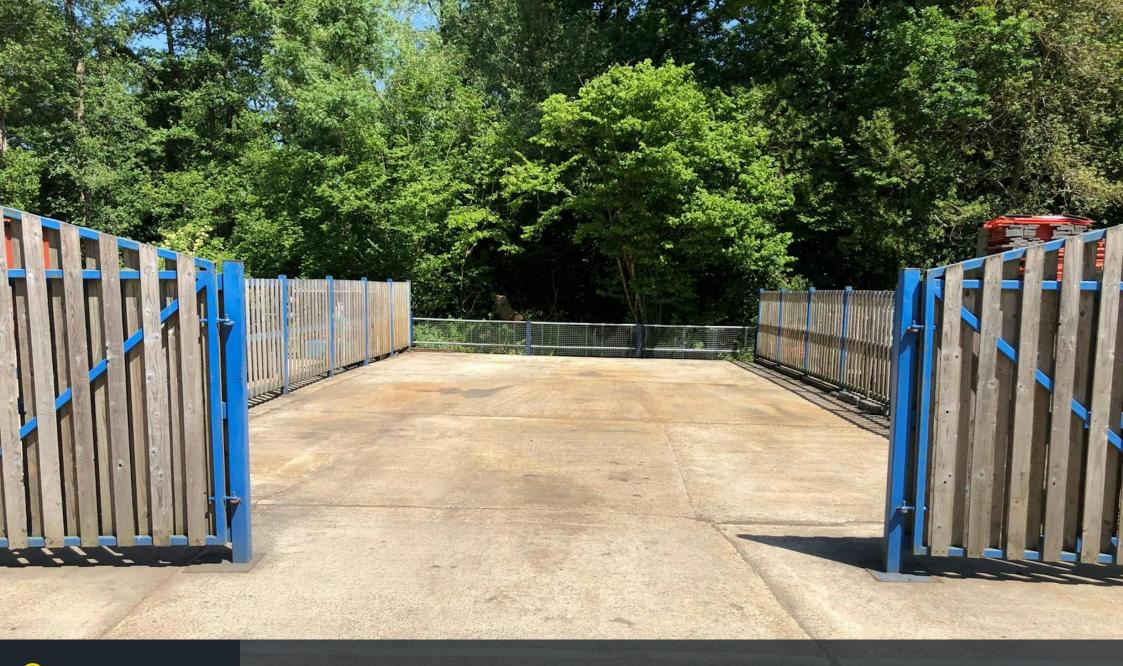

## **Description**

The subject yard has a double gated entrance, metal fencing with wooden panelling, concrete coverings and comes with two key fobs for the electric gate. The site is clean, tidy and smoke free with CCTV and a robust electric gate at the entrance. With trading hours between 7am - 5:30pm Monday to Saturday, there is access outside these hours but only for non disruptive activities.

Motor Trade Uses will not be considered.