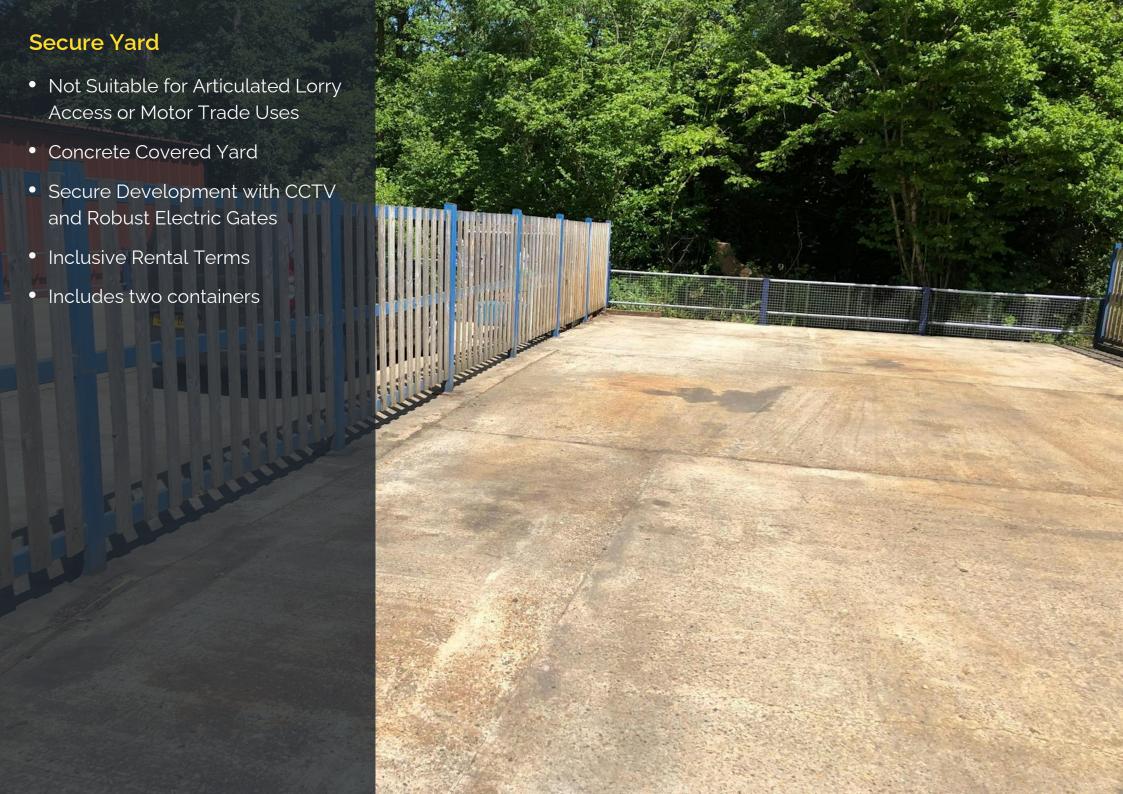

## **Description**

The subject yard has a double gated entrance, metal fencing with wooden panelling, concrete coverings and comes with two key fobs for the electric gate. The site is clean, tidy and smoke free with CCTV and a robust electric gate at the entrance. With trading hours between 7am - 5:30pm Monday to Saturday, there is access outside these hours but only for non disruptive activities.

Motor Trade Uses will not be considered.