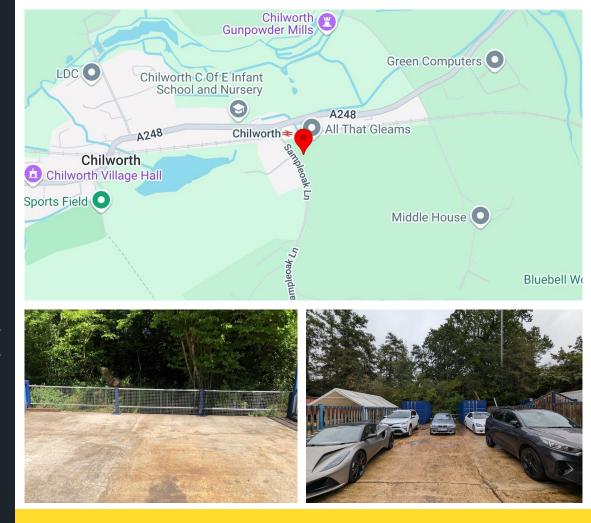

### Location

The property is located within a secure light industrial yard just off Dorking Road A248 on Sample Oak Lane in Chilworth. The premises is next to Chilworth Train Station which provides regular services between Reading and Redhill. Chilworth lies 4 miles south east of Guildford and 9 miles to the west of Dorking.