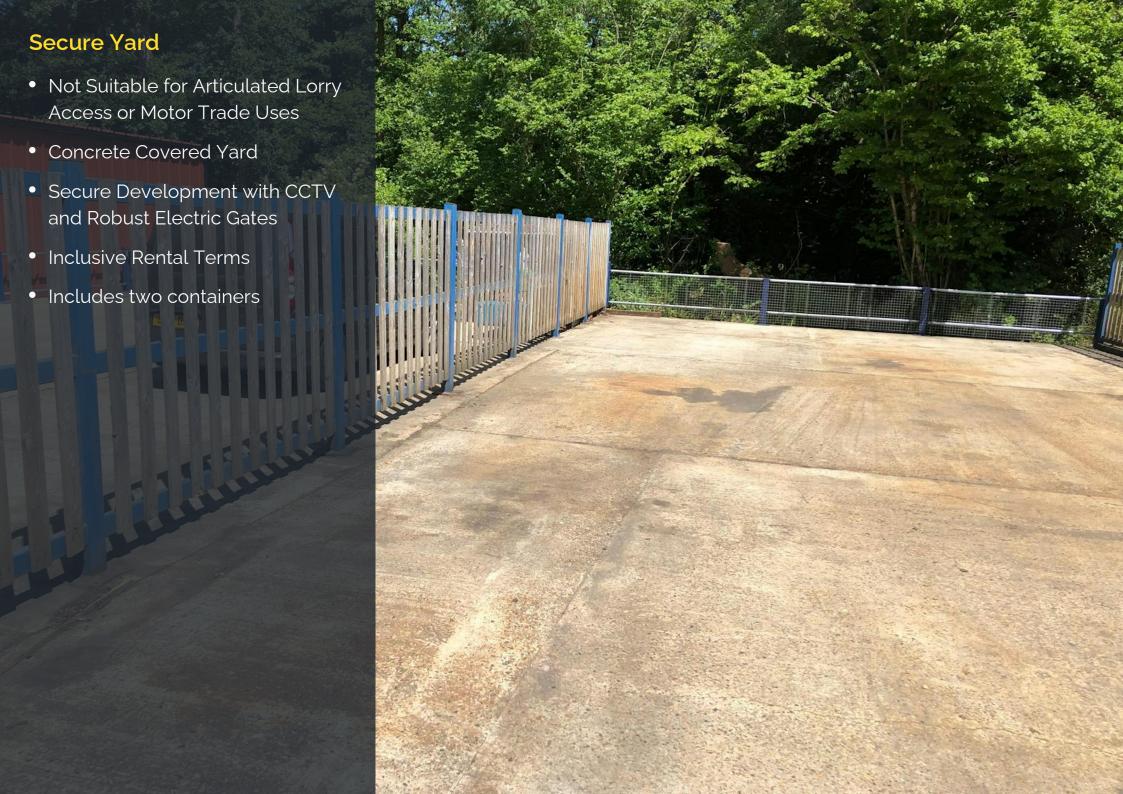

# **Description**

The subject yard has a double gated entrance, metal fencing with wooden panelling, concrete coverings and comes with two key fobs for the electric gate. The site is clean, tidy and smoke free with CCTV and a robust electric gate at the entrance. With trading hours between 7am - 5:30pm Monday to Saturday, there is access outside these hours but only for non disruptive activities.

Motor Trade Uses will not be considered.