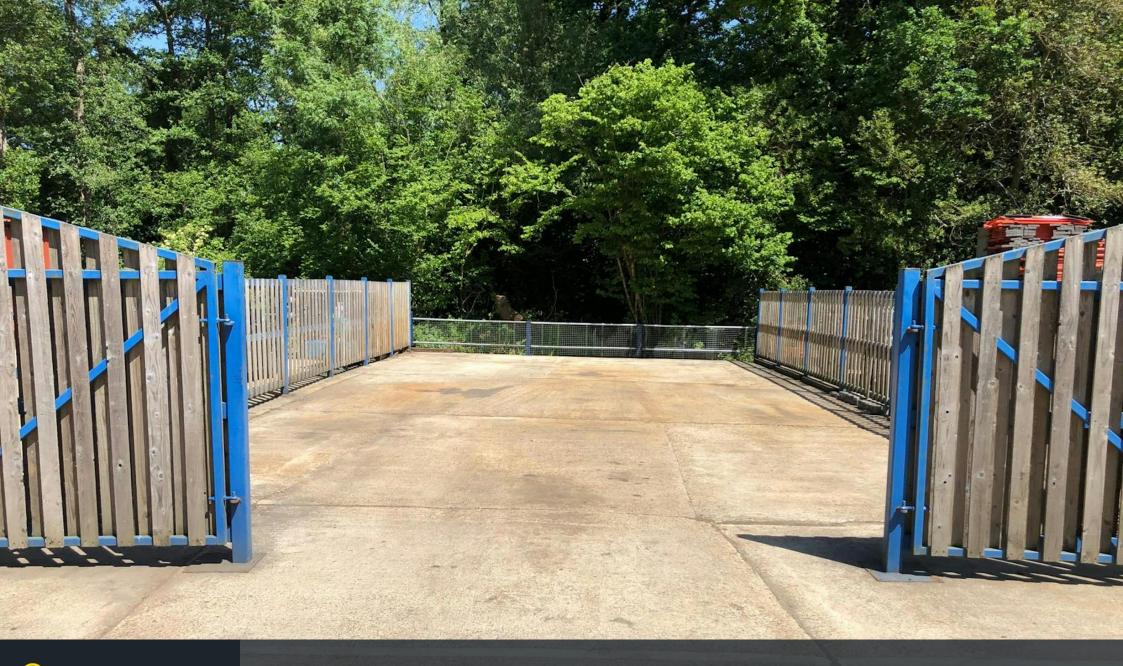

# **Description**

The subject yard has a double gated entrance, metal fencing with wooden panelling, concrete coverings and comes with two key fobs for the electric gate. The site is clean, tidy and smoke free with CCTV and a robust electric gate at the entrance. With trading hours between 7am - 5:30pm Monday to Saturday, there is access outside these hours but only for non disruptive activities.

Motor Trade Uses will not be considered.