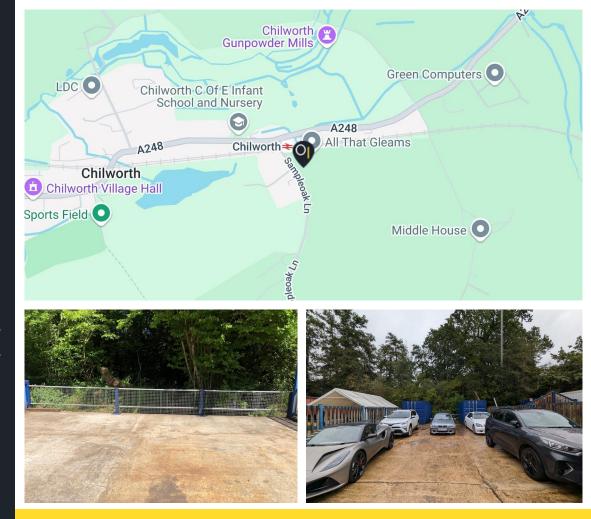

## Location

The property is located within a secure light industrial yard just off Dorking Road A248 on Sample Oak Lane in Chilworth. The premises is next to Chilworth Train Station which provides regular services between Reading and Redhill. Chilworth lies 4 miles south east of Guildford and 9 miles to the west of Dorking.