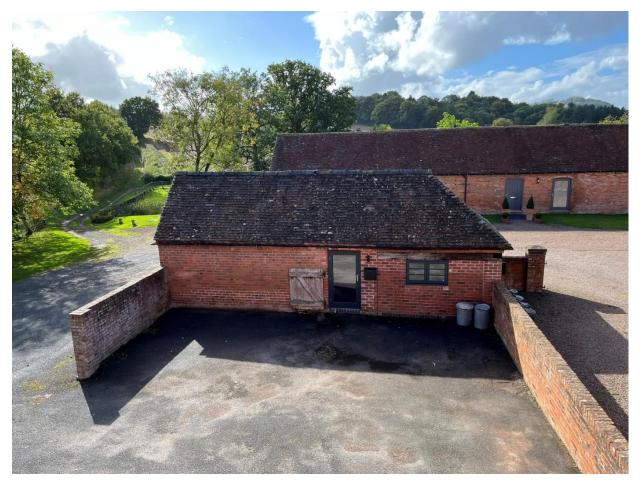

## TO LET

THE LITTLE BARN HILL HOUSE BARNS STOURPORT ROAD GREAT WITLEY WORCESTER WR6 6JB

SELF CONTAINED DETACHED OFFICE EXTENDING TO APPROXIMATELY 312FT2

## THE LITTLE BARN

Approximate Distances: -

Kidderminster 9.3 \* Worcester 11.5 miles \* Droitwich Spa 11.5 \* Birmingham 28.2 miles

What3Words ///spinners.inhaler.upholding Located next to the office of G Herbert Banks

- With two rooms and a WC
- Kitchenette
- Modern conversion
- Electric heating
- Start date flexible but available now
- Minimum term 12 months
- Services mains water and electricity, with drainage to a private system (only electricity charged for)
- Rent: £500a month (no VAT).
- Deposit: £500
- Lease set up costs: Each party to cover own setup/legal costs (if any)
- Contact Richard Banks on 01299 896 968 or at rb@gherbertbanks.co.uk for further details