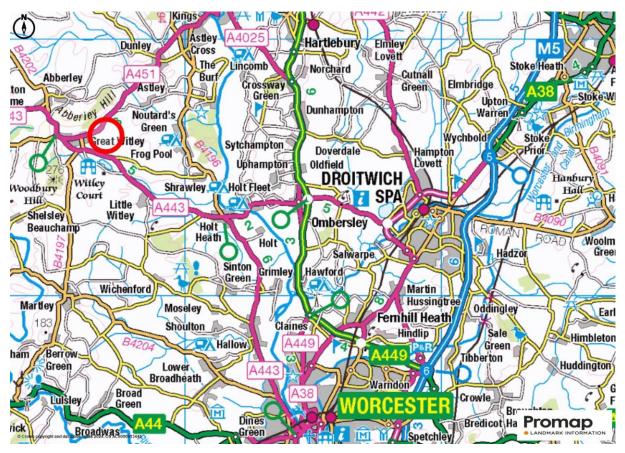

## THE LITTLE BARN

Approximate Distances: -

Kidderminster 9.3 \* Worcester 11.5 miles \* Droitwich Spa 11.5 \* Birmingham 28.2 miles

What3Words ///spinners.inhaler.upholding Located next to the office of G Herbert Banks