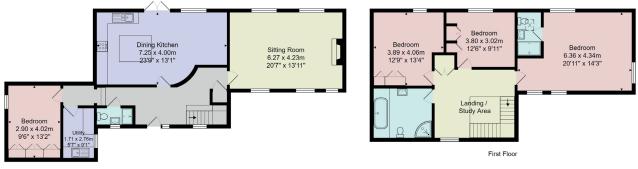

# **FLOOR PLAN**

Ground Floor

Total Area: 174.8 m<sup>2</sup> ... 1882 ft<sup>2</sup> All measurements are approximate and for display purposes only. No liability is accepted by either the agency or Box Property Solutions Ltd as to the exact measurements of the rooms. Box Property Solutions Ltd retains the copyright on this plan and allows agents to use it with agreed permission.