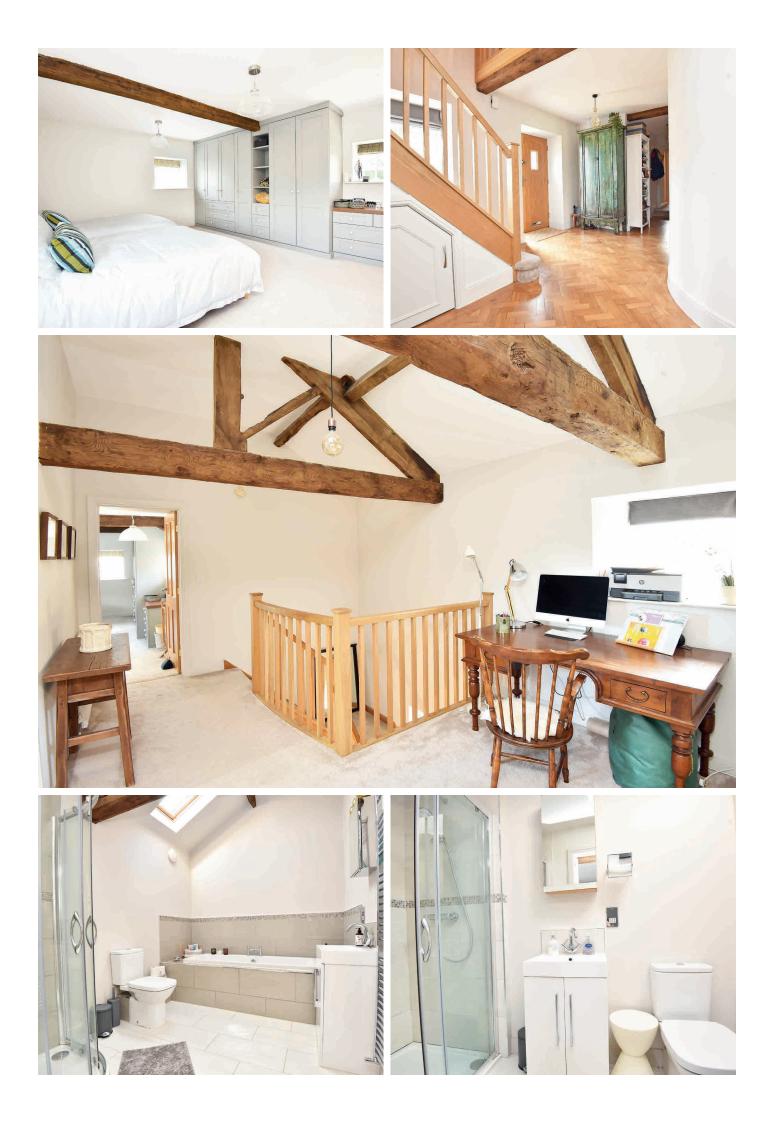

#### FIRST FLOOR LANDING

A large landing with vaulted ceiling and exposed wooden beams, providing a useful study area.

#### **BEDROOM 1**

Aspacious double bedroom. Bespoke fitted wardrobes by Strachan.

# BATHROOM

A white suite comprising WC, washbasin set within a vanity unit, bath and shower. Heated towel rail. Tiled floor with under-floor heating.