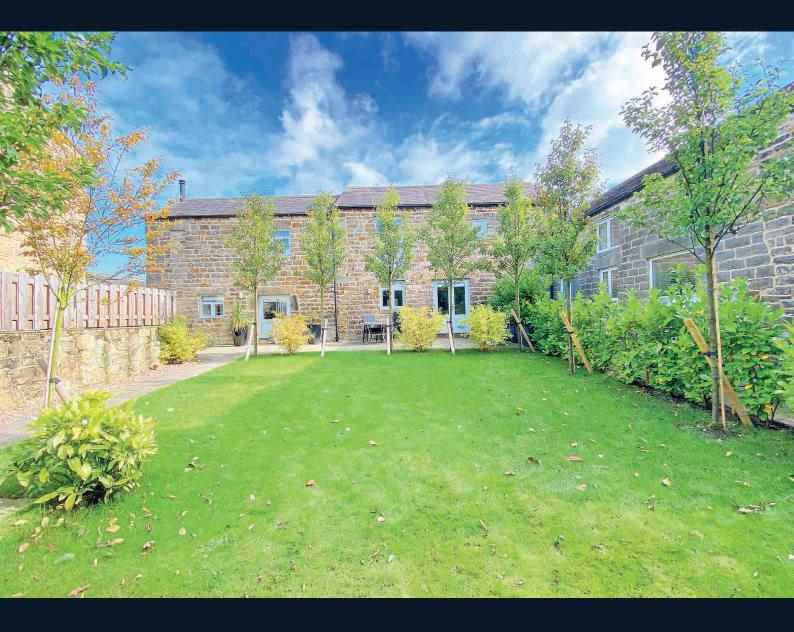

On the first floor there is a large landing with vaulted ceiling, providing an excellent study area, together with three double bedrooms, a modern bathroom and en-suite shower room. To the rear of the property there is an attractive garden with lawn and patio and the property has a single garage and parking for multiple vehicles. Residents also have use of the visitor parking spaces within the development.

# **Outside**

To the rear of the property, there is an attractive garden with lawn, patio and shed. The property has the benefit of a single garage and parking space in front of the garage. There is also a separate parking area directly in front of the property. Residents also have use of the visitor parking spaces within the development.