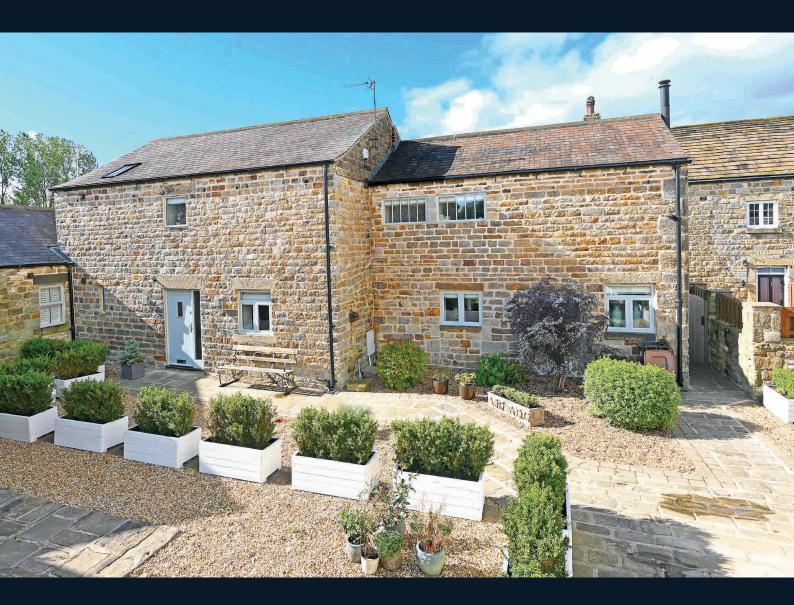

3 WALTON CLOSE, PANNAL, HARROGATE, HG3 1ZF

£685,000

# **3 WALTON CLOSE,**

Pannal, Harrogate, HG3 1ZF

A beautifully presented four-bedroom semi-detached house forming part of this desirable modern barn conversion development situated in Pannal, well served by excellent local amenities and close to Harrogate town centre. The generous and flexible accommodation is appointed to a high standard with a stunning open-plan kitchen and dining area with glazed doors leading to the garden, together with a separate spacious sitting room with wood-burning stove, downstairs bedroom, shower room and separate utility room.

On the first floor there is a large landing with vaulted ceiling, providing an excellent study area, together with three double bedrooms, a modern bathroom and en-suite shower room. To the rear of the property there is an attractive garden with lawn and patio and the property has a single garage and parking for multiple vehicles. Residents also have use of the visitor parking spaces within the development.

# **Outside**

To the rear of the property, there is an attractive garden with lawn, patio and shed. The property has the benefit of a single garage and parking space in front of the garage. There is also a separate parking area directly in front of the property. Residents also have use of the visitor parking spaces within the development.