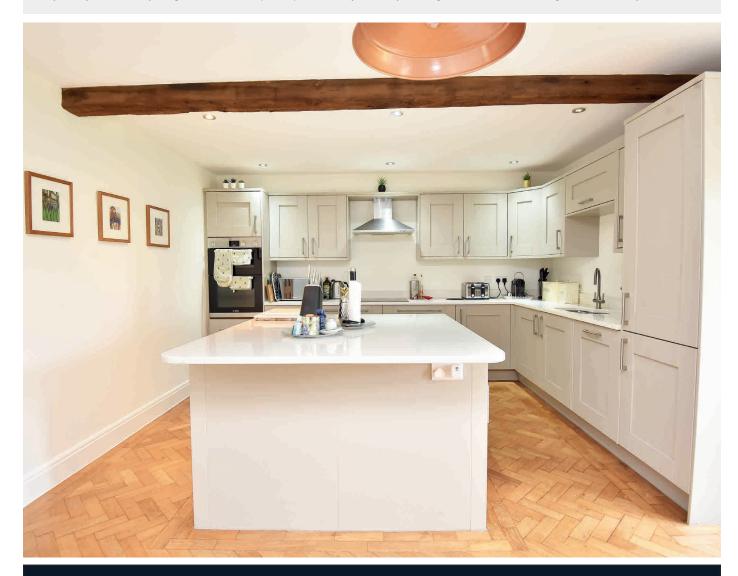

# **DINING KITCHEN**

With space for dining table and patio doors leading to the garden. The kitchen comprises a range of stylish units with quartz worktops, island, and breakfast bar. Electric hob, double oven, integrated fridge / freezer and dishwasher.