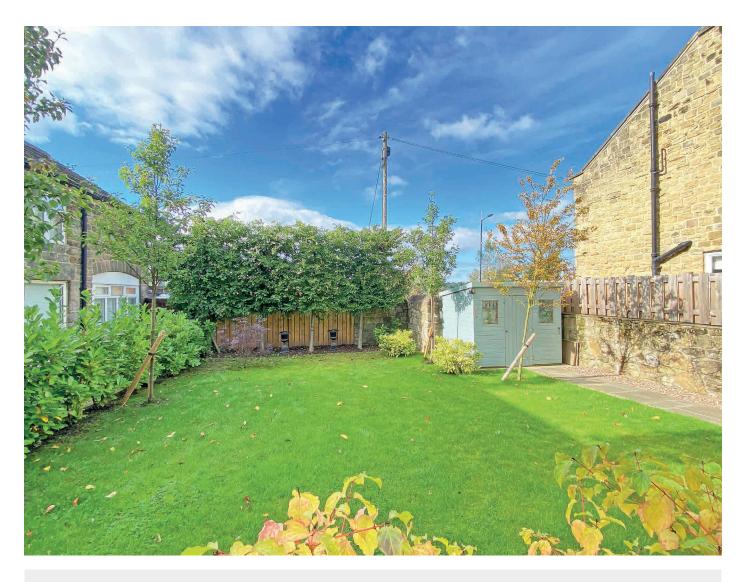

On the first floor there is a large landing with vaulted ceiling, providing an excellent study area, together with three double bedrooms, a modern bathroom and en-suite shower room. To the rear of the property there is an attractive garden with lawn and patio and the property has a single garage and parking for multiple vehicles. Residents also have use of the visitor parking spaces within the development.

# **Outside**

To the rear of the property, there is an attractive garden with lawn, patio and shed. The property has the benefit of a single garage and parking space in front of the garage. There is also a separate parking area directly in front of the property. Residents also have use of the visitor parking spaces within the development.