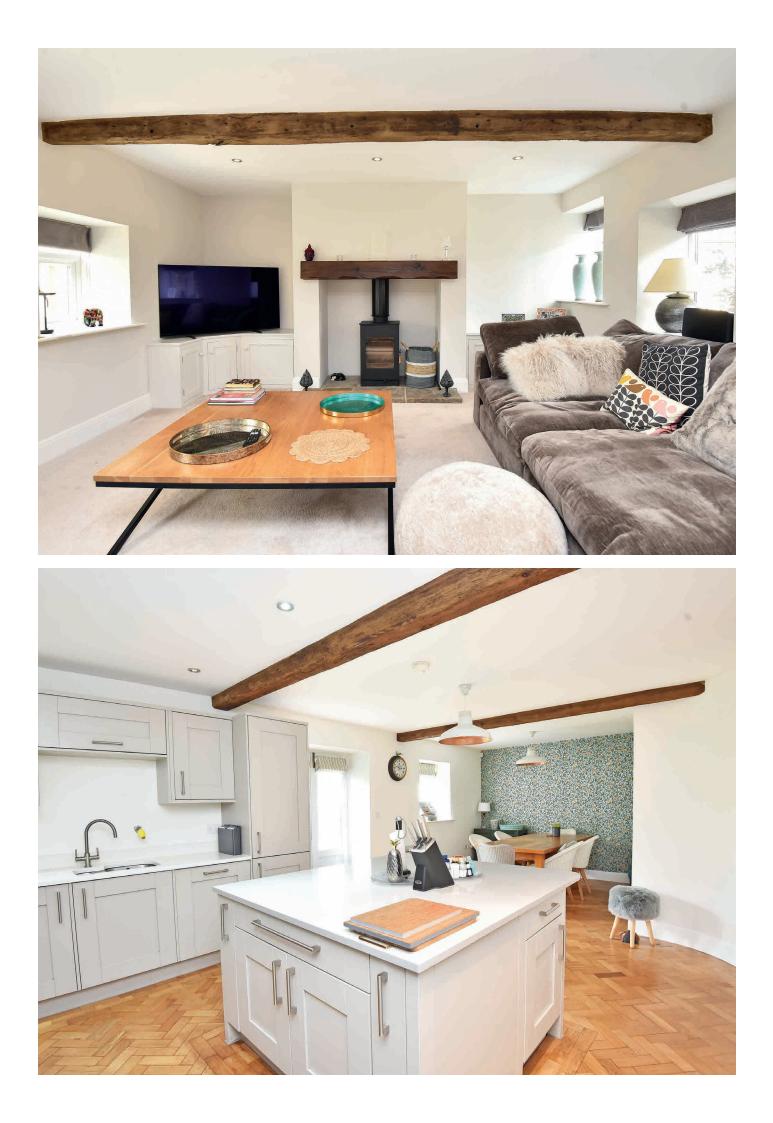

# **DINING KITCHEN**

With space for dining table and patio doors leading to the garden. The kitchen comprises a range of stylish units with quartz worktops, island, and breakfast bar. Electric hob, double oven, integrated fridge / freezer and dishwasher.

# SITTING ROOM

A spacious reception room with wood-burning stove.