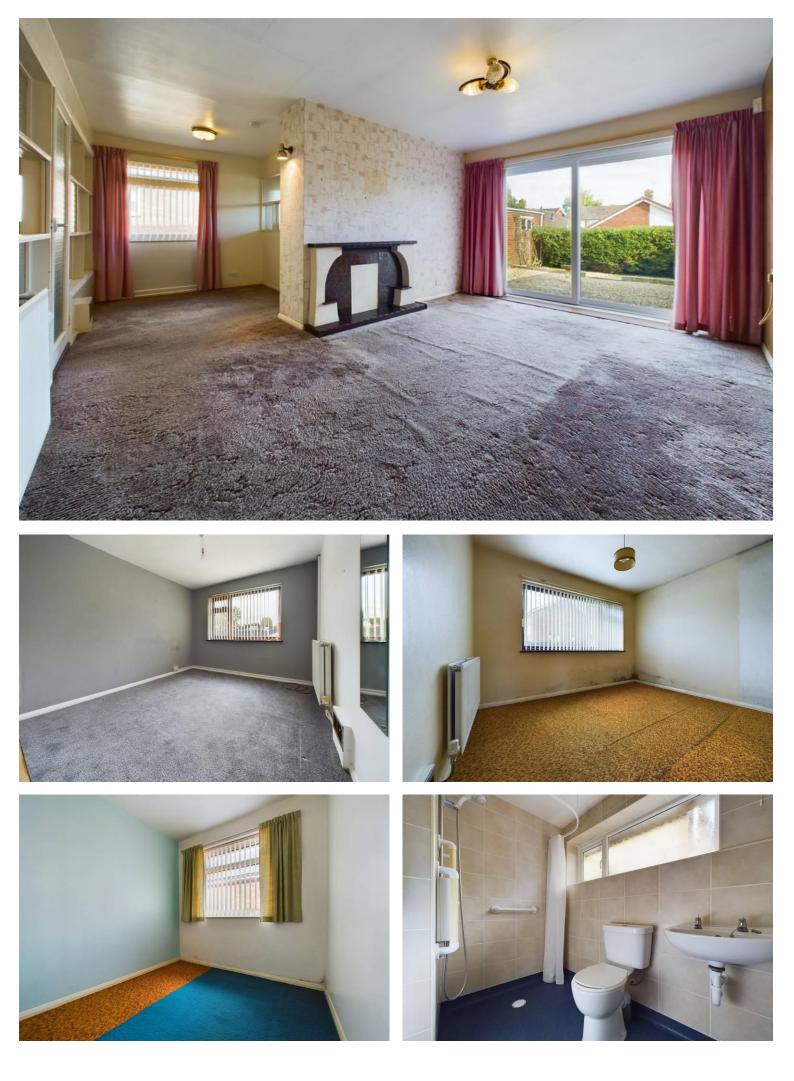

With regard to reception accommodation, the bungalow has a spacious L shaped lounge/dining room that has windows to the rear and side.

The rear facing kitchen leads off the dining area and has a basic range of original storage cupboards and work surfaces, together with space for an electric cooker, washing machine, fridge and freezer.

There are three bedrooms in the bungalow, two double sized front facing bedrooms and a third single sized room that faces to the side.

The original bathroom has been redesigned as a wet room and has showering area, wash hand basin, low level WC and tiled walls.