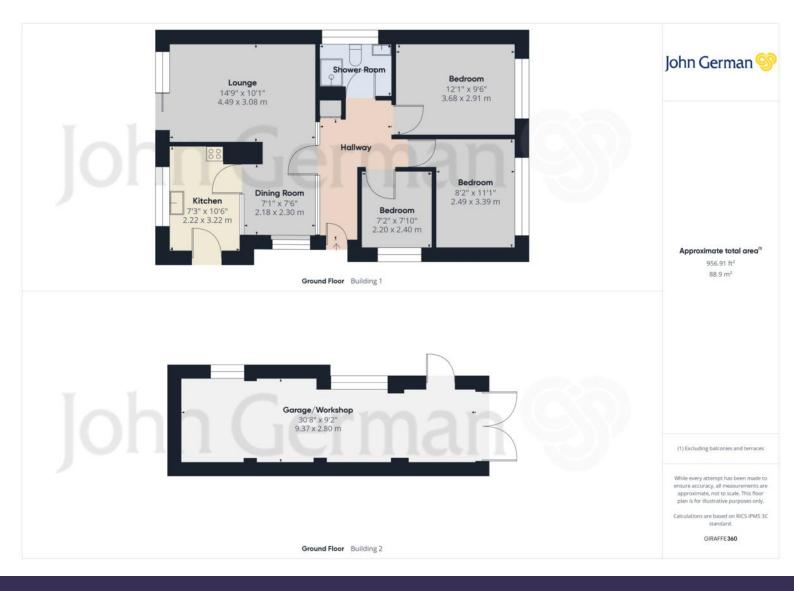

With regard to reception accommodation, the bungalow has a spacious L shaped lounge/dining room that has windows to the rear and side.

The rear facing kitchen leads off the dining area and has a basic range of original storage cupboards and work surfaces, together with space for an electric cooker, washing machine, fridge and freezer.

There are three bedrooms in the bungalow, two double sized front facing bedrooms and a third single sized room that faces to the side.

The original bathroom has been redesigned as a wet room and has showering area, wash hand basin, low level WC and tiled walls.

Outside, extended garage and workshop area with timber entrance doors, additional side door and window, electric, light and power points. Driveway parking.

Both front and rear gardens have been gravelled and paved for easy maintenance and the rear garden is privately screened.