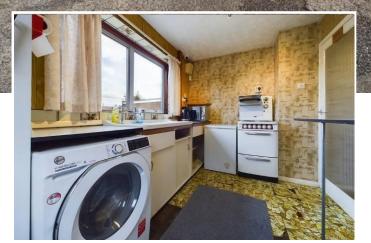

With regard to reception accommodation, the bungalow has a spacious L shaped lounge/dining room that has windows to the rear and side.

The rear facing kitchen leads off the dining area and has a basic range of original storage cupboards and work surfaces, together with space for an electric cooker, washing machine, fridge and freezer.