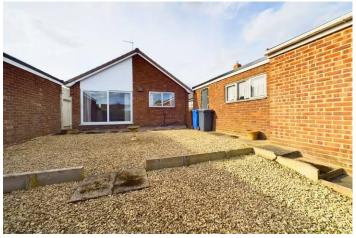

Outside, extended garage and workshop area with timber entrance doors, additional side door and window, electric, light and power points. Driveway parking.

Both front and rear gardens have been gravelled and paved for easy maintenance and the rear garden is privately screened.