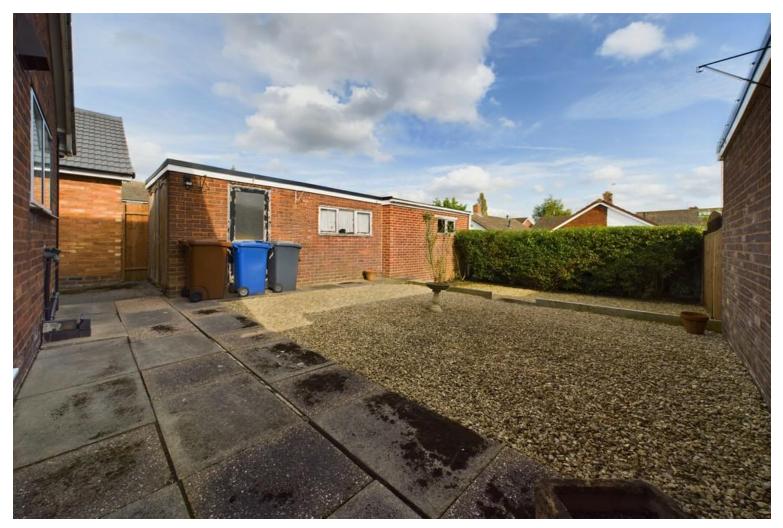

Outside, extended garage and workshop area with timber entrance doors, additional side door and window, electric, light and power points. Driveway parking.

Both front and rear gardens have been gravelled and paved for easy maintenance and the rear garden is privately screened.