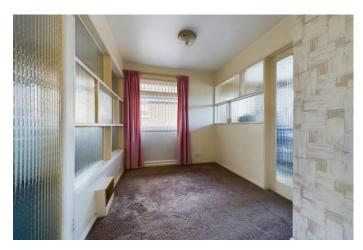

The property is gas centrally heated and uPVC double glazed and offers a side main entrance door that leads into a good sized reception hall which provides a centre point of access to all rooms and also gives access to a cupboard that houses the gas central heating boiler.