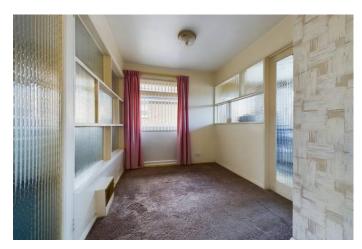

The property is gas centrally heated and uPVC double glazed and offers a side main entrance door that leads into a good sized reception hall which provides a centre point of access to all rooms and also gives access to a cupboard that houses the gas central heating boiler.