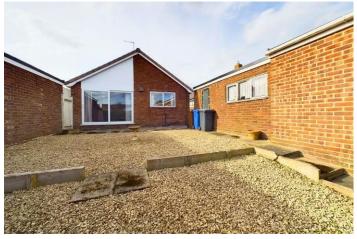

Outside, extended garage and workshop area with timber entrance doors, additional side door and window, electric, light and power points. Driveway parking.

Both front and rear gardens have been gravelled and paved for easy maintenance and the rear garden is privately screened.