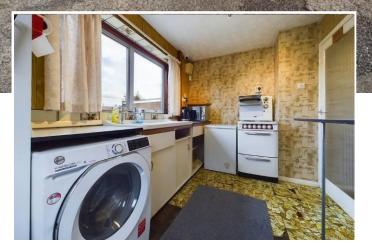

With regard to reception accommodation, the bungalow has a spacious L shaped lounge/dining room that has windows to the rear and side.

The rear facing kitchen leads off the dining area and has a basic range of original storage cupboards and work surfaces, together with space for an electric cooker, washing machine, fridge and freezer.