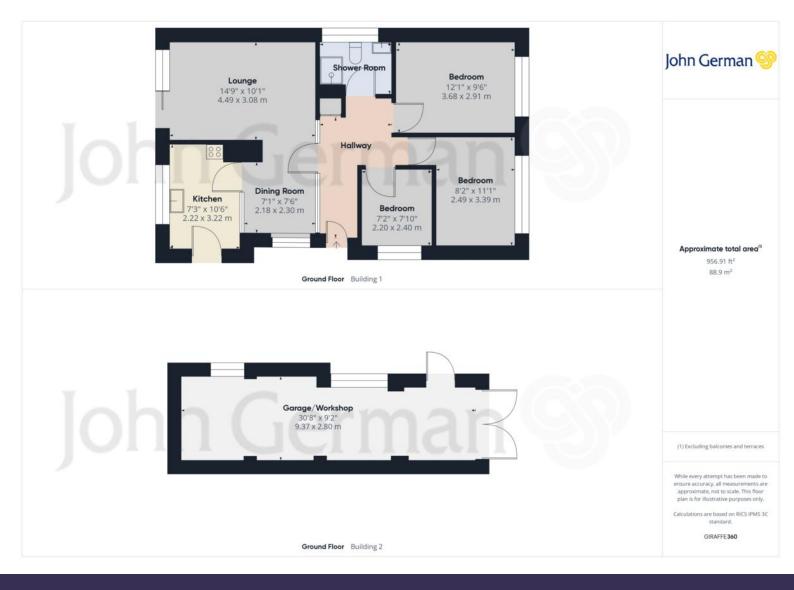

With regard to reception accommodation, the bungalow has a spacious L shaped lounge/dining room that has windows to the rear and side.

The rear facing kitchen leads off the dining area and has a basic range of original storage cupboards and work surfaces, together with space for an electric cooker, washing machine, fridge and freezer.

There are three bedrooms in the bungalow, two double sized front facing bedrooms and a third single sized room that faces to the side.

The original bathroom has been redesigned as a wet room and has showering area, wash hand basin, low level WC and tiled walls.

Outside, extended garage and workshop area with timber entrance doors, additional side door and window, electric, light and power points. Driveway parking.

Both front and rear gardens have been gravelled and paved for easy maintenance and the rear garden is privately screened.