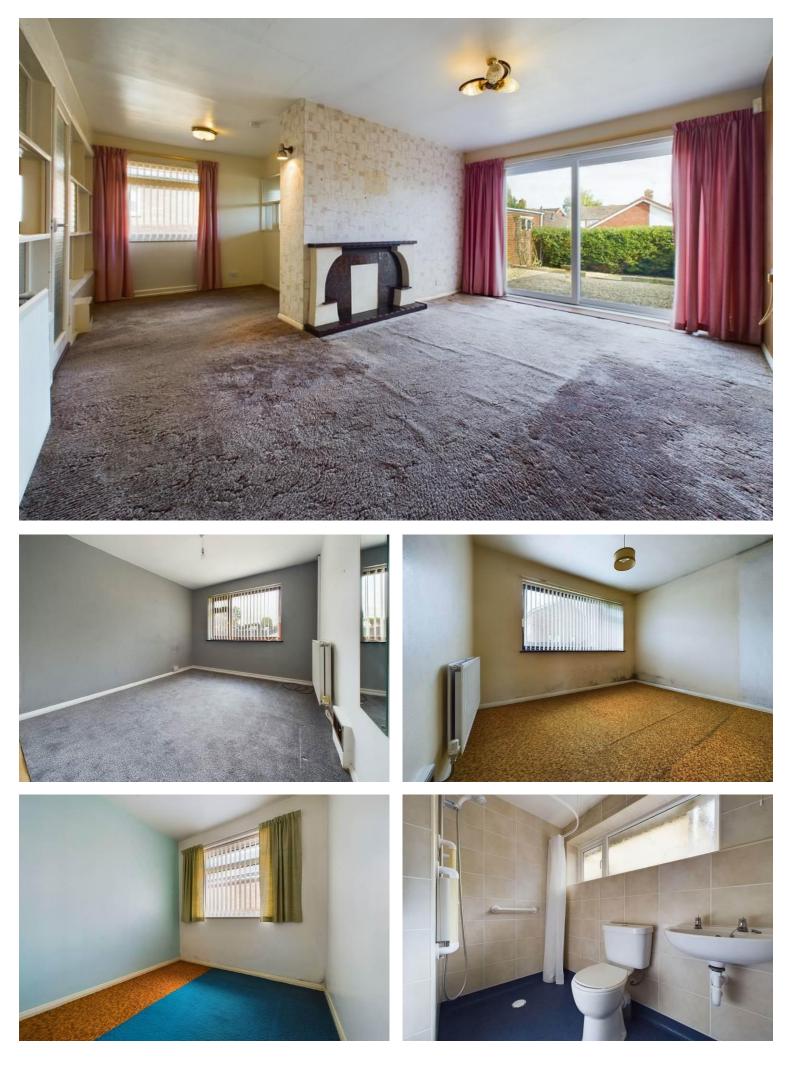

With regard to reception accommodation, the bungalow has a spacious L shaped lounge/dining room that has windows to the rear and side.

The rear facing kitchen leads off the dining area and has a basic range of original storage cupboards and work surfaces, together with space for an electric cooker, washing machine, fridge and freezer.

There are three bedrooms in the bungalow, two double sized front facing bedrooms and a third single sized room that faces to the side.

The original bathroom has been redesigned as a wet room and has showering area, wash hand basin, low level WC and tiled walls.