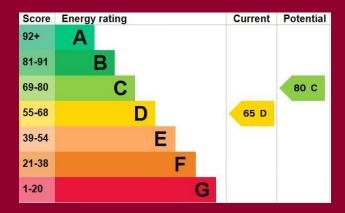

BEDROOM 4 14' 10 max" x 14' 9" (4.52m x 4.5m)

**BATHROOM** 

DETACHED GAR AGE

FRONT AND REAR GARDENS

IMP ORTANT NOTE: Paul Graham have not tested any services, heating system, appliances, fixtures or fittings. References to the tenure of a property are based on information supplied by the seller as Paul Graham have not had sight of the title documents. Neither has Paul Graham checked any existing or necessary planning consents, building regul ations or rights of way. Prospective purchasers are advised to obtain verification from their solicitor or surveyor. PLEASE NOTE: All measurements are approximate and represent the maximum dimensions of any room (into bays and alcoves) and a margin of error should be allowed.