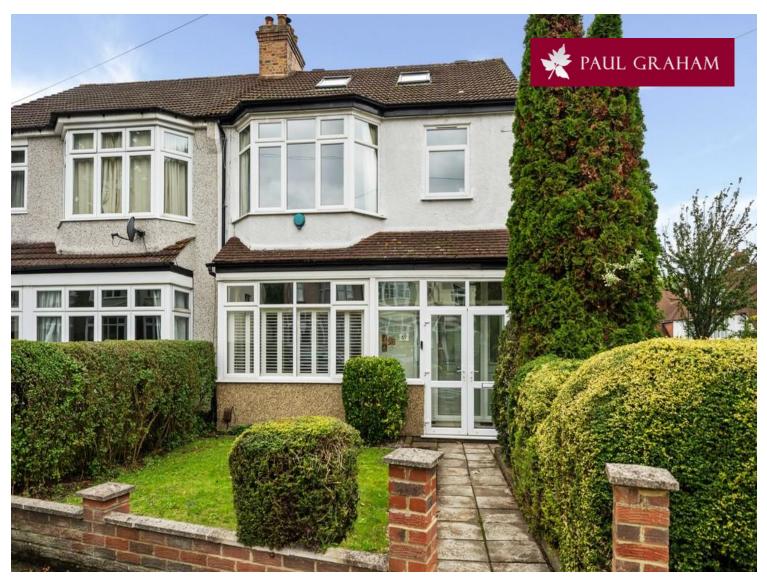

69 Demesne Road, Wallington, Surrey, SM6 8ET | Guide Price £700,000 Freehold

Paul Graham are delighted to offer this very well presented family home which is well positioned for a number of reputable schools including Beddington Infants, Holy Trinity and Wallington County Grammar school. The property which has been updated and well maintained by the current owners sits on a corner plot and boasts good size rooms.

Early viewings advised.

**ENTR ANCE PORCH** 

ENTR ANCE HALL

**LIVING ROOM** 16' 5" x 12' 6" (5m x 3.81m)

**DINING ROOM** 13' 7" x 10' 10" (4.14m x 3.3m)

KITCHEN 9' 3" x 9' 2" (2.82m x 2.79m)

CONSERVATOR Y 10' 8" x 9' 6" (3.25m x 2.9m)