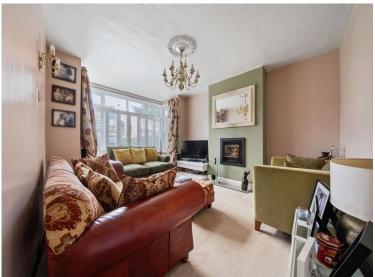

Early viewings advised.

**ENTR ANCE PORCH** 

ENTR ANCE HALL

**LIVING ROOM** 16' 5" x 12' 6" (5m x 3.81m)

**DINING ROOM** 13' 7" x 10' 10" (4.14m x 3.3m)

KITCHEN 9' 3" x 9' 2" (2.82m x 2.79m)

CONSERVATOR Y 10' 8" x 9' 6" (3.25m x 2.9m)