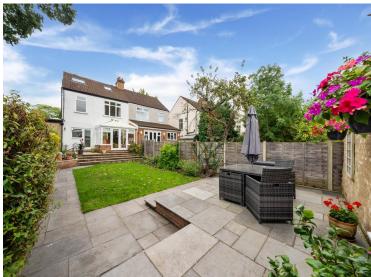

BEDROOM 4 14' 10 max" x 14' 9" (4.52m x 4.5m)

**BATHROOM** 

DETACHED GAR AGE

FRONT AND REAR GARDENS

IMP ORTANT NOTE: Paul Graham have not tested any services, heating system, appliances, fixtures or fittings. References to the tenure of a property are based on information supplied by the seller as Paul Graham have not had sight of the title documents. Neither has Paul Graham checked any existing or necessary planning consents, building regul ations or rights of way. Prospective purchasers are advised to obtain verification from their solicitor or surveyor. PLEASE NOTE: All measurements are approximate and represent the maximum dimensions of any room (into bays and alcoves) and a margin of error should be allowed.