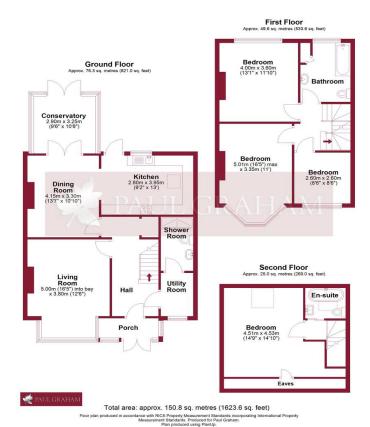

Early viewings advised.

**ENTR ANCE PORCH** 

ENTR ANCE HALL

**LIVING ROOM** 16' 5" x 12' 6" (5m x 3.81m)

**DINING ROOM** 13' 7" x 10' 10" (4.14m x 3.3m)

KITCHEN 9' 3" x 9' 2" (2.82m x 2.79m)

CONSERVATOR Y 10' 8" x 9' 6" (3.25m x 2.9m)

UTILITY ROOM/SHOWER ROOM

STARS TO THE FIRST FLOOR

**BEDROOM 1** 16' 5 max" x 11' 0" (5m x 3.35m)

**BEDROOM 2** 13' 1" x 11' 10" (3.99m x 3.61m)

BEDROOM 3 8' 6" x 8' 6" (2.59m x 2.59m)

**FAMILY BATHROOM** 

STARS TO THE TOP FLOOR

BEDROOM 4 14' 10 max" x 14' 9" (4.52m x 4.5m)

**BATHROOM** 

DETACHED GAR AGE

FRONT AND REAR GARDENS

IMP ORTANT NOTE: Paul Graham have not tested any services, heating system, appliances, fixtures or fittings. References to the tenure of a property are based on information supplied by the seller as Paul Graham have not had sight of the title documents. Neither has Paul Graham checked any existing or necessary planning consents, building regul ations or rights of way. Prospective purchasers are advised to obtain verification from their solicitor or surveyor. PLEASE NOTE: All measurements are approximate and represent the maximum dimensions of any room (into bays and alcoves) and a margin of error should be allowed.