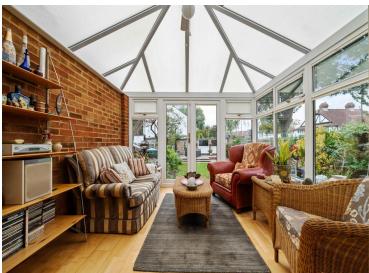

Early viewings advised.

**ENTR ANCE PORCH** 

ENTR ANCE HALL

**LIVING ROOM** 16' 5" x 12' 6" (5m x 3.81m)

**DINING ROOM** 13' 7" x 10' 10" (4.14m x 3.3m)

KITCHEN 9' 3" x 9' 2" (2.82m x 2.79m)

CONSERVATOR Y 10' 8" x 9' 6" (3.25m x 2.9m)