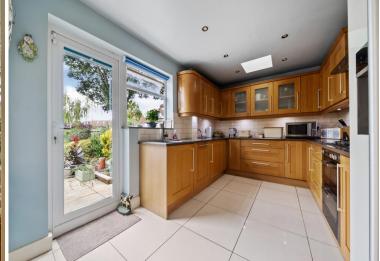

Early viewings advised.

**ENTR ANCE PORCH** 

ENTR ANCE HALL

**LIVING ROOM** 16' 5" x 12' 6" (5m x 3.81m)

**DINING ROOM** 13' 7" x 10' 10" (4.14m x 3.3m)

KITCHEN 9' 3" x 9' 2" (2.82m x 2.79m)

CONSERVATOR Y 10' 8" x 9' 6" (3.25m x 2.9m)