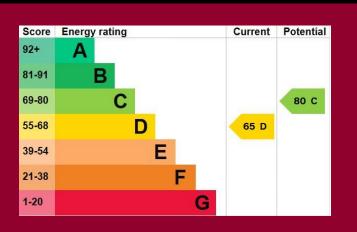

' 6" x 8' 6" (2.59m x 2.59m)

FAMIL Y B ATHROOM

STARS TO THE TOP FLOOR

BEDROOM 4 14' 10 max" x 14' 9" (4.52m x 4.5m)

BATHROOM

DETACHED GAR AGE

FRONT AND REAR GARDENS



IMP ORTANT NOTE: Paul Graham have not tested any services, heating system, appliances, fixtures or fittings. References to the tenu re of a property a re based on information supplied by the seller as Paul Graham have not had sight of the title documents. Neither has Paul Graham checked any existing or necessary planning consents, building regul ations or rights of way. Prospective purchasers are advised to obtain verification from their solicitor or surveyor. PLEASE NOTE: All measurements are approximate and represent the maximum dimensions of any room (into bays and alcoves) and a margin of error should be allowed.



## WALLINGTON

Residential Sales 3 Wallington Square Woodcote Road Wallington Surrey SM6 8RG

Tel. 020 8669 5201 Email. wallington@paulgraham.co.uk

## CARSHALTON

Residential Sales 62 - 64 High Street Carshalton Surrey SM5 3AG

Tel. 020 8773 7200 Email. carshalton@paulgraham.co.uk