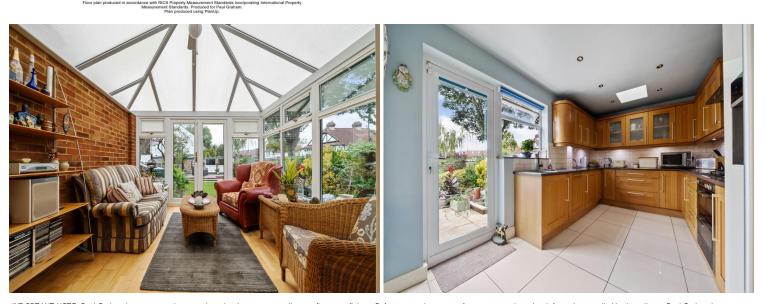

## ENTR ANCE PORCH

ENTR ANCE HALL

LIVING ROOM 16' 5" x 12' 6" (5m x 3.81m)

DINING ROOM 13' 7" x 10' 10" (4.14m x 3.3m)

KITCHEN 9' 3" x 9' 2" (2.82m x 2.79m)

CONSERVATOR Y 10' 8" x 9' 6" (3.25m x 2.9m)

UTILITY ROOM/SHOWER ROOM