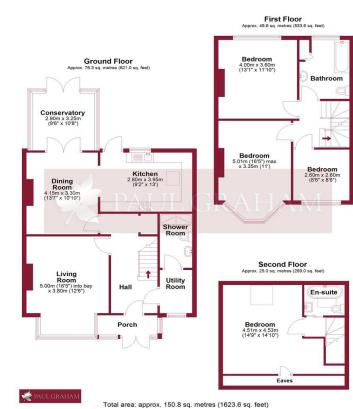

## ENTR ANCE PORCH

ENTR ANCE HALL

LIVING ROOM 16' 5" x 12' 6" (5m x 3.81m)

DINING ROOM 13' 7" x 10' 10" (4.14m x 3.3m)

KITCHEN 9' 3" x 9' 2" (2.82m x 2.79m)

CONSERVATOR Y 10' 8" x 9' 6" (3.25m x 2.9m)

UTILITY ROOM/SHOWER ROOM

STARS TO THE FIRST FLOOR

BEDROOM 1 16' 5 max" x 11' 0" (5m x 3.35m)

BEDROOM 2 13' 1" x 11' 10" (3.99m x 3.61m)

BEDROOM 3 8' 6" x 8' 6" (2.59m x 2.59m)

FAMIL Y B ATHROOM

STARS TO THE TOP FLOOR

BEDROOM 4 14' 10 max" x 14' 9" (4.52m x 4.5m)

BATHROOM

DETACHED GAR AGE

FRONT AND REAR GARDENS

IMP ORTANT NOTE: Paul Graham have not tested any services, heating system, appliances, fixtures or fittings. References to the tenu re of a property a re based on information supplied by the seller as Paul Graham have not had sight of the title documents. Neither has Paul Graham checked any existing or necessary planning consents, building regul ations or rights of way. Prospective purchasers are advised to obtain verification from their solicitor or surveyor. PLEASE NOTE: All measurements are approximate and represent the maximum dimensions of any room (into bays and alcoves) and a margin of error should be allowed.