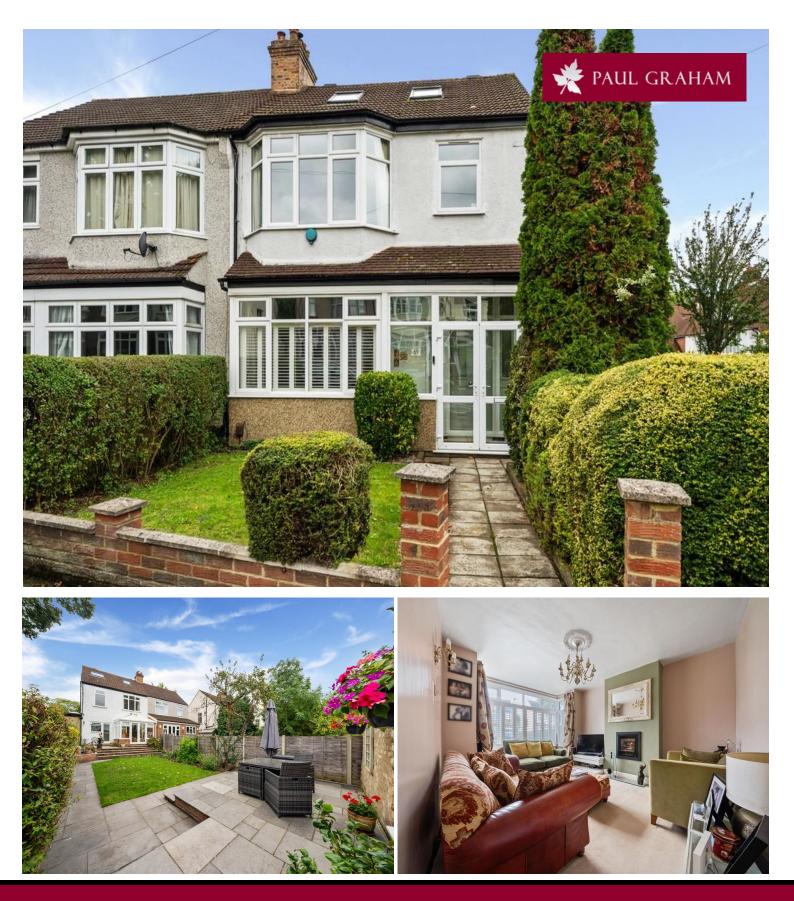

## 69 Demesne Road, Wallington, Surrey, SM6 8ET | £690,000 Freehold

Paul Graham are delighted to offer this very well presented family home which is well positioned for a number of reputable schools including Beddington Infants, Holy Trinity and Wallington County Grammar school. The property which has been updated and well maintained by the current owners sits on a corner plot and boasts good size rooms. Early viewings advised.