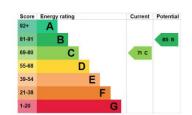

## **BEDROOM THREE**

9' 6" x 6' 2" (2.9m x 1.9m) Radiator

Tenure
Ground Rent
Council Tax Band
Local Authority
EPC Rating

Leasehold

Band

71c

Agents Note: Whilst every care has been taken to prepare these sales particulars, they are for guidance purposes only. All measurements are approximate are for general guidance purposes only and whilst every care has been taken to ensure their accuracy, they should not be relied upon and potential buyers are advised to recheck the measurements.