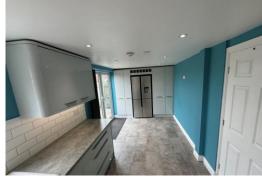

### **DINING KTICHEN**

19' x 8' 2" (5.79m x 2.5m) Single drainer ceramic sink, range of matching base & wall units with worktops, dual fuel range cooker, built in fridge/freezer, laminate flooring, vertical radiator, patio door over looking garden