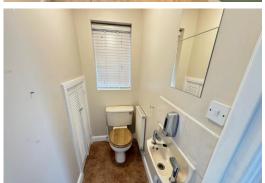

### CLOAKROOM/WC

5' 2" x 2' 11" (1.6m x 0.9m) Low flush WC, wash hand basin, wall mirror, liquid soap dispenser, radiator

# FAMILY BATHROOM/WC

6' 6'' x 5' 2'' (2.0m x 1.6m) Panelled bath with shower over & fixed screen, pedestal wash hand basin, low flush WC, mirror fronted wall cabinet, radiator