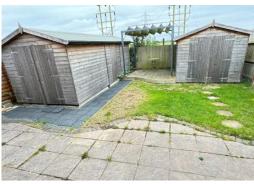

### **OUTSIDE**

Gardens to the front & rear, shed one (3.0m  $\times$  2.4m), shed two (6.14m  $\times$  2.4m), decking area between