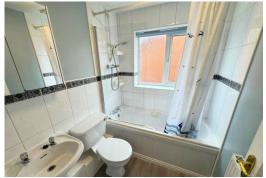

# FAMILY BATHROOM/WC

6' 6'' x 5' 2'' (2.0m x 1.6m) Panelled bath with shower over & fixed screen, pedestal wash hand basin, low flush WC, mirror fronted wall cabinet, radiator