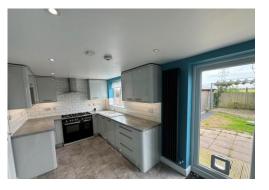

### **DINING KTICHEN**

19' x 8' 2" (5.79m x 2.5m) Single drainer ceramic sink, range of matching base & wall units with worktops, dual fuel range cooker, built in fridge/freezer, laminate flooring, vertical radiator, patio door over looking garden