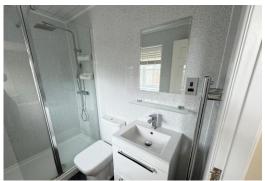

#### **EN-SUITE SHOWER ROOM**

7' 2'' x 4' 3'' (2.2m x 1.3m) Large shower with aqua board wall finishes, WC, wash hand basin with vanity drawer unit, vinyl flooring, PVC clad ceiling, wall mirror, radiator/towel rail

# FAMILY BATHROOM/WC

6' 6'' x 5' 2'' (2.0m x 1.6m) Panelled bath with shower over & fixed screen, pedestal wash hand basin, low flush WC, mirror fronted wall cabinet, radiator