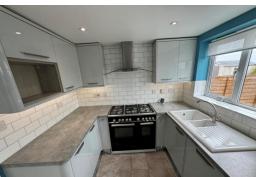

### **DINING KTICHEN**

19' x 8' 2" (5.79m x 2.5m) Single drainer ceramic sink, range of matching base & wall units with worktops, dual fuel range cooker, built in fridge/freezer, laminate flooring, vertical radiator, patio door over looking garden