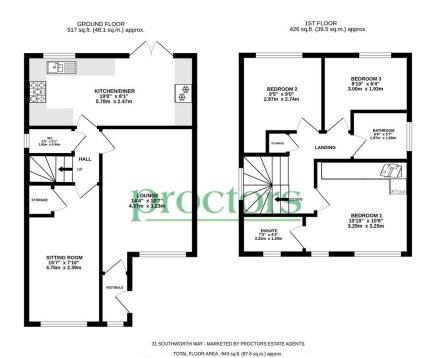

### **ACCOMMODATION**

### **GROUND FLOOR**

### **VESTIBULE**

5' 10" x 2' 11" (1.8m x 0.9m) Radiator

#### LOUNGE

14' 5" x 10' 5" (4.4m x 3.2m) Radiator

### STUDY/BEDROOM FOUR

15' 7" x 7' 9" (4.75m x 2.38m) Radiator

### CLOAKROOM/WC

5' 2" x 2' 11" (1.6m x 0.9m) Low flush WC, wash hand basin, wall mirror, liquid soap dispenser, radiator

### **DINING KTICHEN**

19' x 8' 2" (5.79m x 2.5m) Single drainer ceramic sink, range of matching base & wall units with worktops, dual fuel range cooker, built in fridge/freezer, laminate flooring, vertical radiator, patio door over looking garden

### STAIRS TO FIRST FLOOR

# **LANDING**

Cylinder/airing cupboard

### MASTER BEDROOM

10' 9" x 10' 5" (3.3m x 3.2m) Built in wardrobes, radiator

#### **EN-SUITE SHOWER ROOM**

7' 2'' x 4' 3'' (2.2m x 1.3m) Large shower with aqua board wall finishes, WC, wash hand basin with vanity drawer unit, vinyl flooring, PVC clad ceiling, wall mirror, radiator/towel rail

## **BEDROOM TWO**

11' 5" x 9' 2" (3.5m x 2.8m) Built in shelves, radiator

## **BEDROOM THREE**

9' 6" x 6' 2" (2.9m x 1.9m) Radiator

Tenure
Ground Rent
Council Tax Band
Local Authority
EPC Rating

Leasehold

Band

71c

Agents Note: Whilst every care has been taken to prepare these sales particulars, they are for guidance purposes only. All measurements are approximate are for general guidance purposes only and whilst every care has been taken to ensure their accuracy, they should not be relied upon and potential buyers are advised to recheck the measurements.

# FAMILY BATHROOM/WC

6' 6'' x 5' 2'' (2.0m x 1.6m) Panelled bath with shower over & fixed screen, pedestal wash hand basin, low flush WC, mirror fronted wall cabinet, radiator