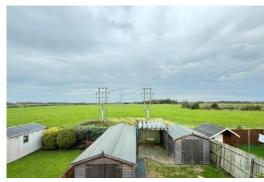

Edge of estate - outlooks over farmland towards Rossall, a popular district locally and well-known private school. Useful amenity/storage timber sheds in rear garden.

Approximately 24 years old with gas central heating and PVC double glazed windows.