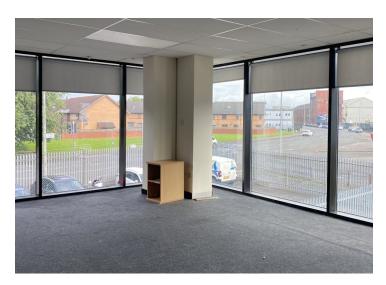

The suites are on the 1st and 2nd floor and each extends to approximately 3,500 sq. ft. Each floor is self-contained and benefits from existing fit-out comprising several meeting rooms/private offices with glazed partitioning, dedicated male and female toilets, and a small kitchen/tea prep.

## Specification

- Suspended ceilings with recessed fluorescent lighting.
- Raised access flooring with floor boxes / power and data socket towers.
- Double glazing
- Gas central heating
- Secure door entry system