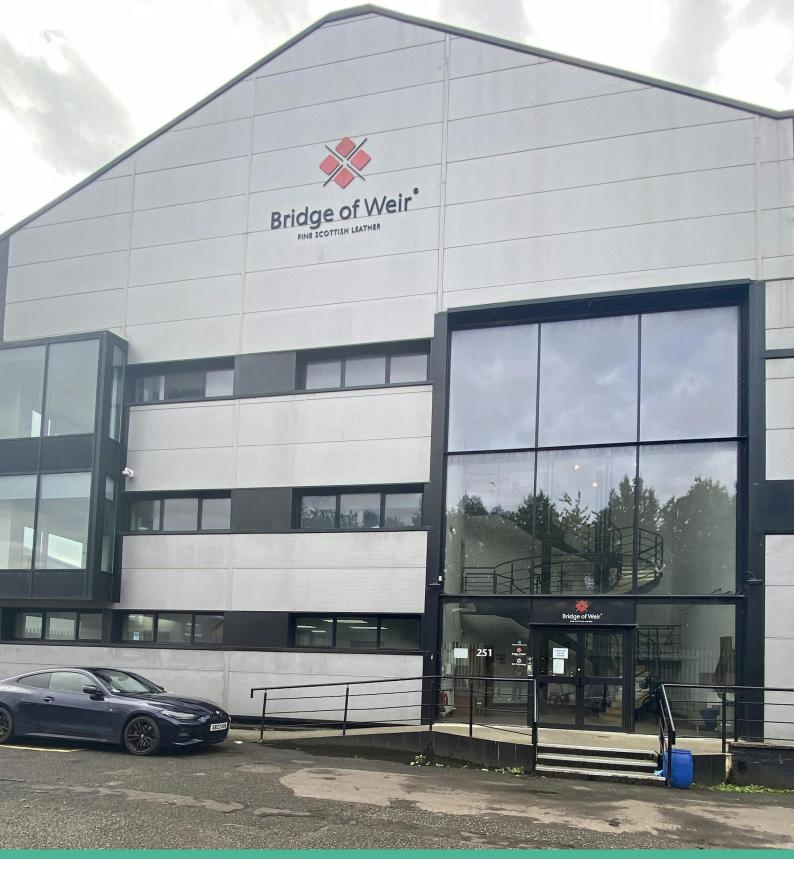

# 273-289 Dunn Street Glasgow, G40 3EA

AVISON YOUNG

## Description

The property is located to the east of Glasgow city centre in Dalmarnock, in the heart of Clyde Gateway.

The offices are located in a modern extension to an existing industrial workshop unit however provides self-contained accommodation. The premises are accessed via a secure door entry system in to a full-height entrance atrium with spiral staircase serving the upper floors.

The suites are on the 1st and 2nd floor and each extends to approximately 3,500 sq. ft. Each floor is self-contained and benefits from existing fit-out comprising several meeting rooms/private offices with glazed partitioning, dedicated male and female toilets, and a small kitchen/tea prep.