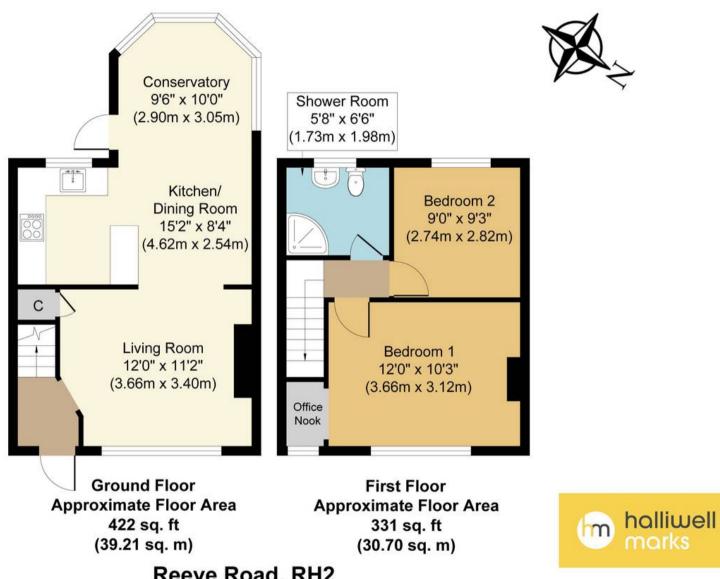

## Reeve Road, RH2 Approx. Gross Internal Floor Area 753 sq. ft. (69.91 sq. m)

Whilst every attempt has been made to ensure the accuracy of the floor plan contained here, measurements of doors, windows, rooms and any other items are approximate and no responsibility is taken for any error, omission, or mis-statement. The measurements should not be relied upon for valuation, transaction and/or funding purposes. This plan is for illustrative purposes only and should be used as such by any prospective purchaser or tenant.

The services, systems and appliances shown have not been tested and no guarantee as to their operability or efficiency can be given.