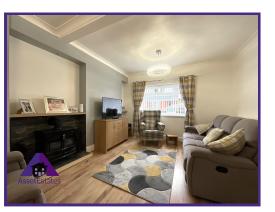

## **Entrance**

5'9" x 12'4" (1.8m x 3.8m)

Lounge/Diner

12'1" x 19'9" (3.7m x 6.07m)

Kitchen

9'9" x 11'2" (3.03m x 3.44m)

**Utility Room** 

5'2" x 5'8" (1.59m x 1.77m)