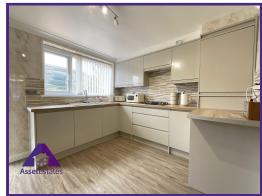

## **Entrance**

5'9" x 12'4" (1.8m x 3.8m)

Lounge/Diner

12'1" x 19'9" (3.7m x 6.07m)

Kitchen

9'9" x 11'2" (3.03m x 3.44m)

**Utility Room** 

5'2" x 5'8" (1.59m x 1.77m)