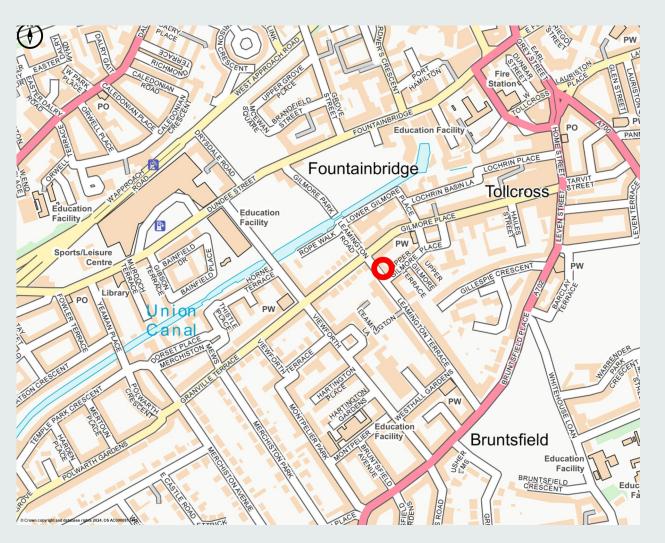

#### **LOCATION:**

The subjects are located within the Bruntsfield area of Edinburgh, just 1.5 miles southwest of the city centre. The subjects are easily accessible being a 15-minute walk from Haymarket Train Station with main arterial routes connecting the city centre to the Edinburgh Bypass and beyond. Nearby occupiers include the Moxy Hotel, Tuk Tuk Indian Street Food and the Cameo Cinema.