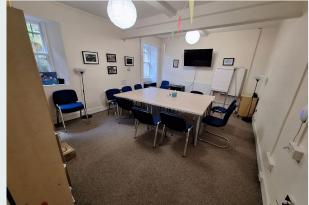

Internally, the subjects are currently utilised as an office space and comprises various cellular office spaces with WC located to the ground floor, with a large meeting room, kitchenette, WC and small meeting room at lower ground level. The premises benefits from access to a well-maintained garden area to the rear.