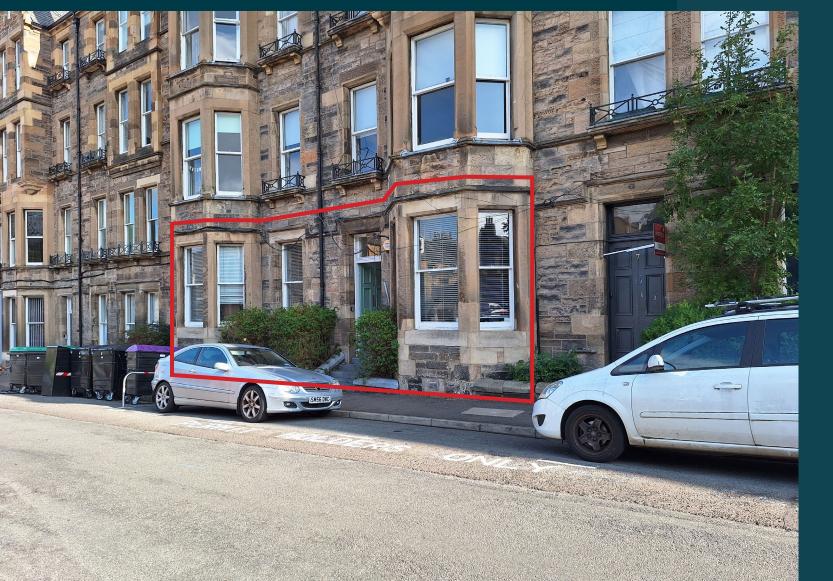

#### **DESCRIPTION:**

The subjects comprise a ground and lower-ground floor mid-terraced office premises of sandstone construction as part of a 4-storey residential tenement building, surmounted by a pitched and slated roof incorporating dormer projections.

Internally, the subjects are currently utilised as an office space and comprises various cellular office spaces with WC located to the ground floor, with a large meeting room, kitchenette, WC and small meeting room at lower ground level. The premises benefits from access to a well-maintained garden area to the rear.