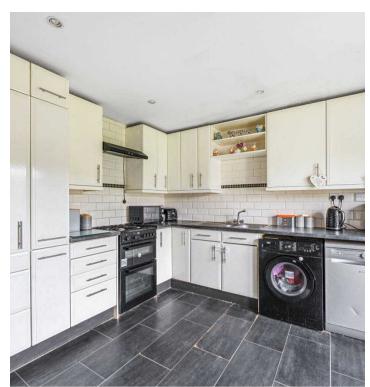

Upon entering the property, the entrance hall offers access to all of the ground floor rooms and stairs to the 1st floor. The living room is I-shaped and allows for a dining table, ideal for relaxing or entertaining guests. The adjacent kitchen provides ample space for culinary endeavours and dining. Convenience is key in this property, featuring a ground floor cloakroom for added comfort.