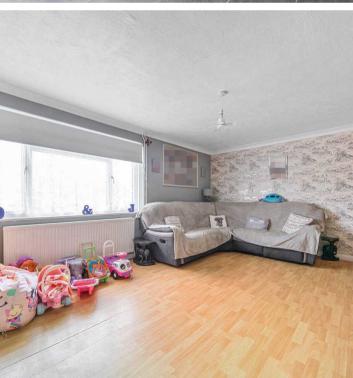

Upon entering the property, the entrance hall offers access to all of the ground floor rooms and stairs to the 1st floor. The living room is I-shaped and allows for a dining table, ideal for relaxing or entertaining guests. The adjacent kitchen provides ample space for culinary endeavours and dining. Convenience is key in this property, featuring a ground floor cloakroom for added comfort.