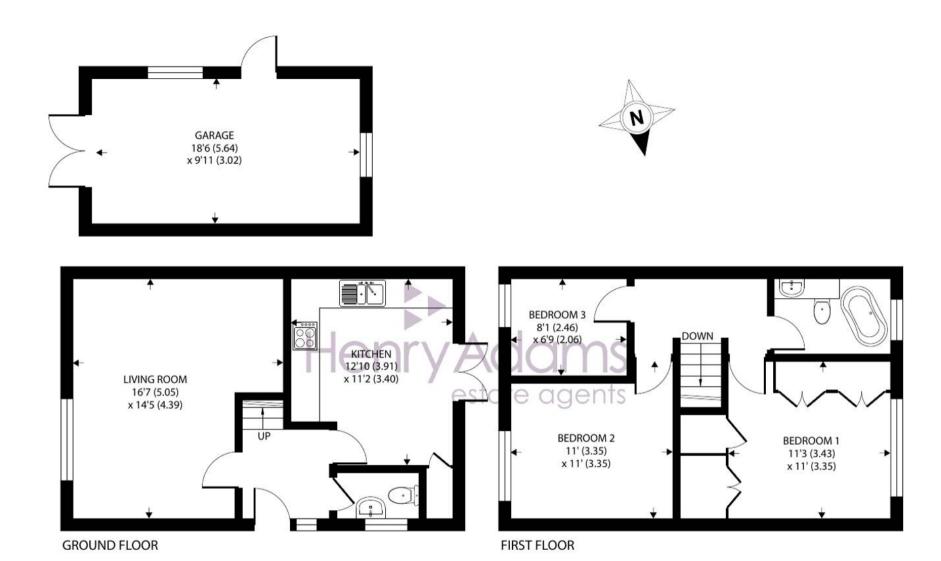

Council Tax band: C - £2043.62, EPC Rating: D

Approximate Area = 864 sq ft / 80.2 sq m Garage = 185 sq ft / 17.1 sq m Total = 1049 sq ft / 97.3 sq m

For identification only - Not to scale