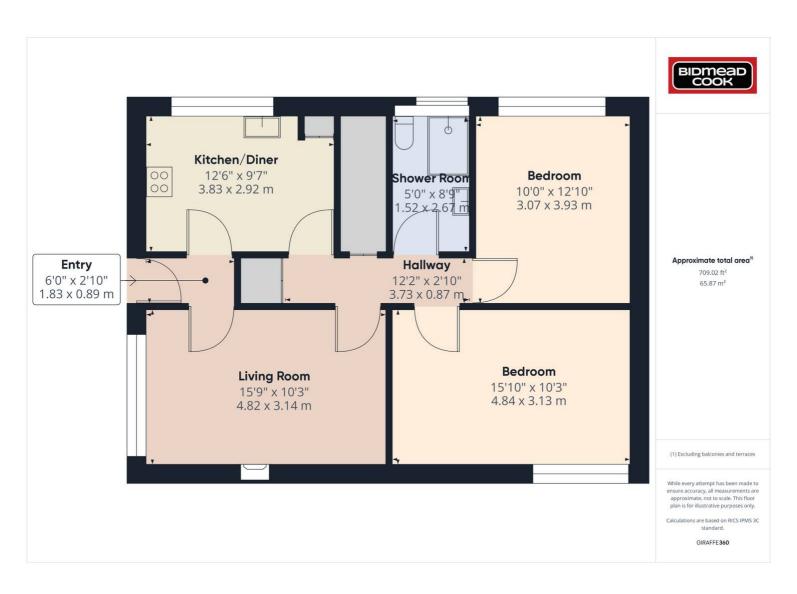

## 3a Howy Road, Rassau, Ebbw Vale - NP23 5TW

£95,000 Leasehold

Ground Floor Flat • Two Double Bedrooms • Shower Room • Garden • Popular Area

1 Bethcar Street, Ebbw Vale, Gwent, NP23 6HH Tel: 01495 302301 Email: ebbwvale@bidmeadcook.co.uk www.bidmeadcook.co.uk A well-presented ground floor flat situated within the popular location of Rassau, Ebbw Vale. Conveniently located for access to local amenities and the A465 Heads of the Valleys Road. The accommodation comprises an entrance hallway, living room, kitchen/diner, shower room and two double bedrooms. Benefits include double glazing, a combi-gas central heating system and a pleasant garden and rear yard. \*\*Ideal First Time Buy\*\*No Chain\*\*