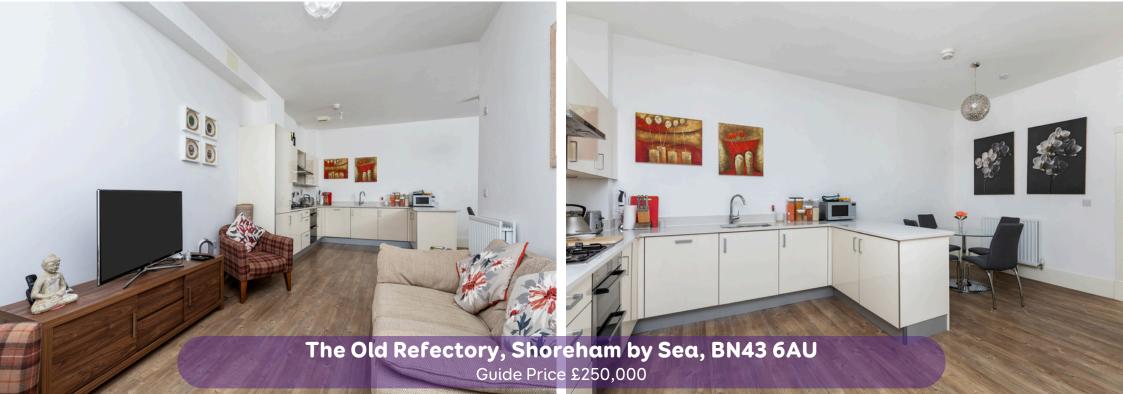

# The Old Refectory, Shoreham by Sea, BN43 6AU

Step inside and be greeted by the spacious hallway that leads on to an open plan lounge kitchen diner. The natural within the room, creates an inviting atmosphere for entertaining guests or simply enjoying a relaxing evening. The kitchen area boasts modern fittings and ample storage, perfect for culinary enthusiasts.