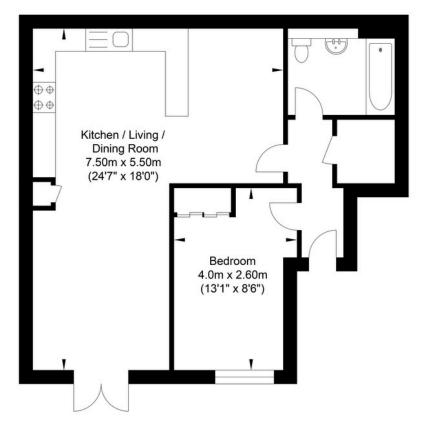

## Southlands Way, Shoreham-by-Sea

Ground Floor Approximate Floor Area 556.81 sq ft (51.73 sq m)

Approximate Gross Internal Area = 51.73 sq m / 556.81 sq ft Illustration for identification purposes only, measurements are approximate, not to scale.