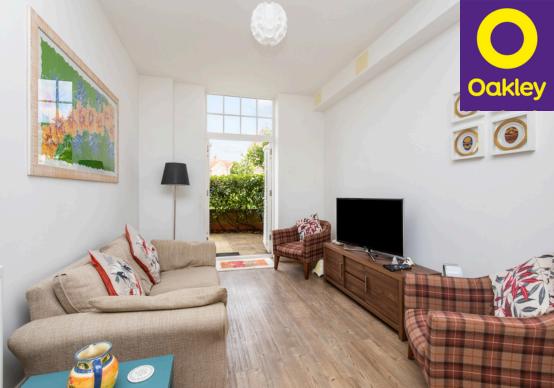

Step inside and be greeted by the spacious hallway that leads on to an open plan lounge kitchen diner. The natural within the room, creates an inviting atmosphere for entertaining guests or simply enjoying a relaxing evening. The kitchen area boasts modern fittings and ample storage, perfect for culinary enthusiasts.

The modern fitted bathroom comes with contemporary fixtures and stylish finishes. A place to unwind and rejuvenate, the bathroom offers convenience and comfort.

The communal patio, accessed directly from the lounge, provides an outdoor space ideal for enjoying leisurely moments or entertaining loved ones. Imagine sipping your morning coffee surrounded by a serene atmosphere that looks out on to the communal gardens of the development.