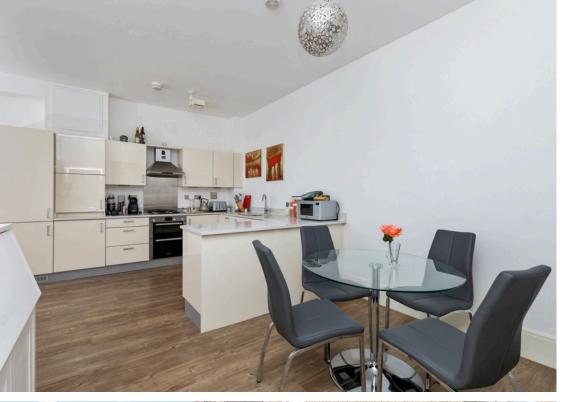

Step inside and be greeted by the spacious hallway that leads on to an open plan lounge kitchen diner. The natural within the room, creates an inviting atmosphere for entertaining guests or simply enjoying a relaxing evening. The kitchen area boasts modern fittings and ample storage, perfect for culinary enthusiasts.