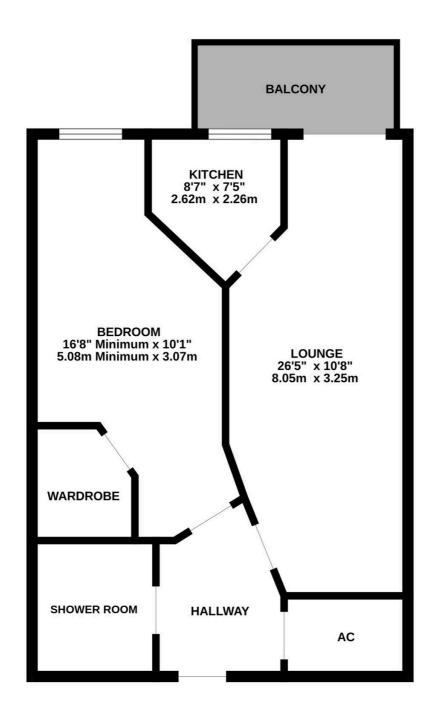

## GROUND FLOOR 561 sq.ft. (52.1 sq.m.) approx.

## TOTAL FLOOR AREA: 561 sq.ft. (52.1 sq.m.) approx.

Whilst every attempt has been made to ensure the accuracy of the floorplan contained here, measurements of doors, windows, rooms and any other items are approximate and no responsibility is taken for any error, omission or mis-statement. This plan is for illustrative purposes only and should be used as such by any prospective purchaser. The services, systems and appliances shown have not been tested and no guarantee as to their operability or efficiency can be given.