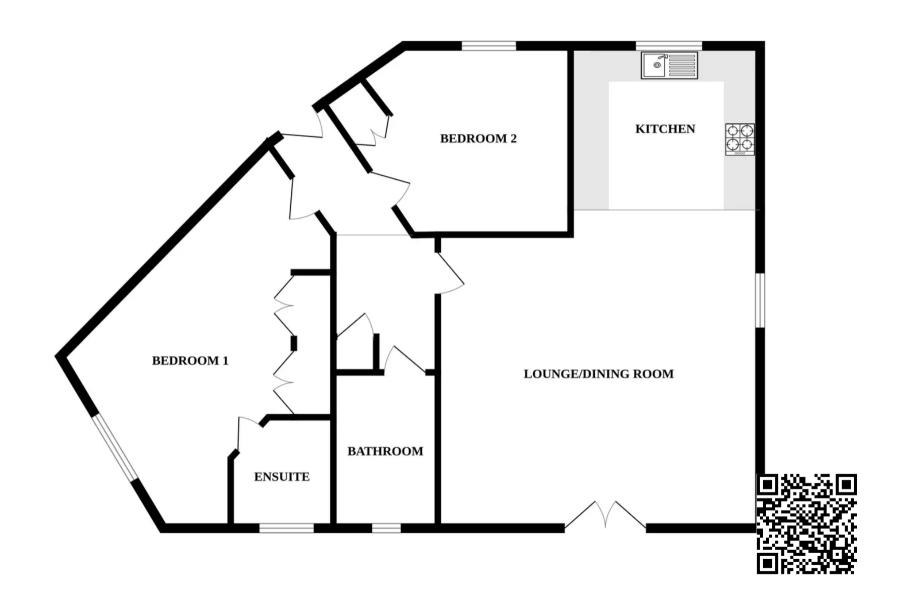

## 31 Falcon Crescent

Costessey, Norwich

GUIDE PRICE: £160,000 - £175,000. An immaculate two bedroom apartment in Costessey with contemporary interior. Providing a master bedroom with ensuite, stylish bathroom, modern open-plan kitchen and bright living area with a Juliet balcony. Boasting allocated parking and visitor spaces. Perfect for first time buyers!

## FALCON CRESCENT

Introducing this immaculately presented twobedroom apartment located in Costessey. Upon entry, the apartment welcomes you with a sense of sophistication and modern elegance. Featuring two spacious bedrooms, with the master bedroom benefiting from a convenient ensuite bathroom, this property offers privacy. The stylish bathroom, thoughtfully designed with quality fixtures and finishes, adds a touch of luxury to your daily routine.